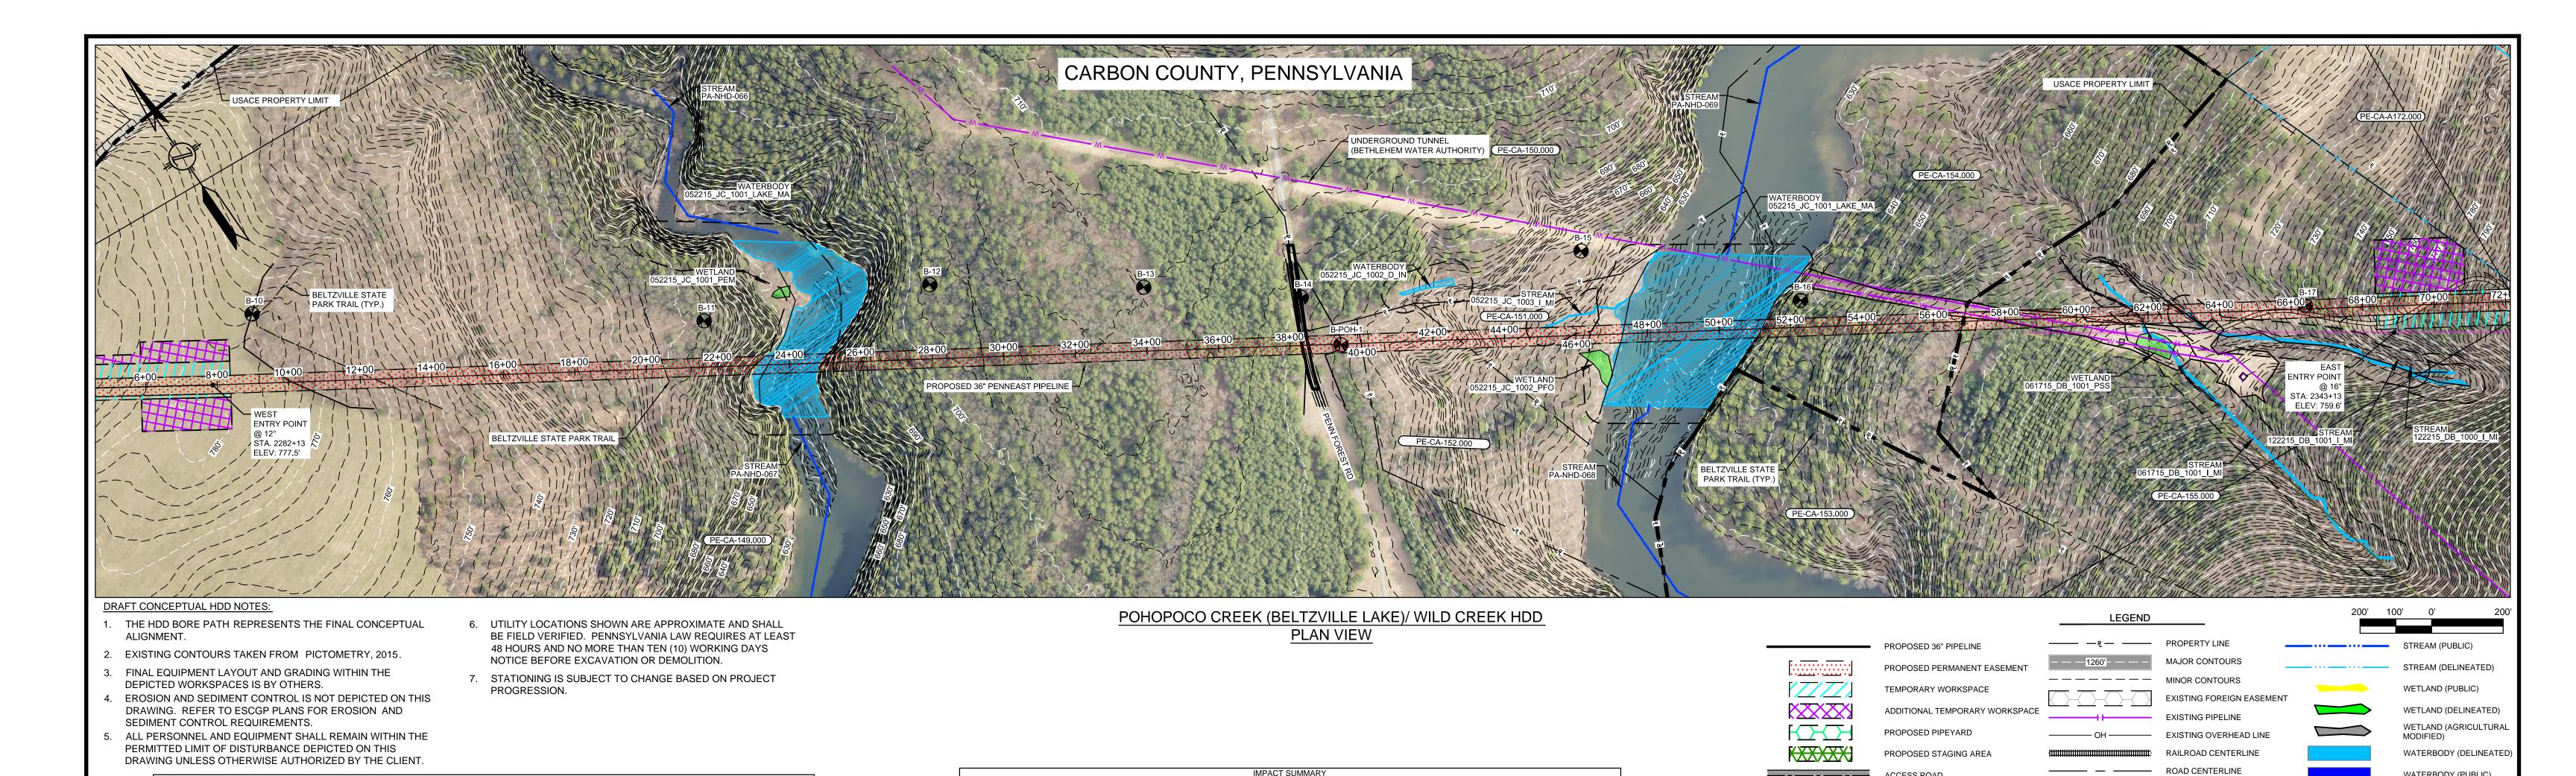

WATERBODY (PUBLIC)

PENNEAST PIPELINE PROJECT

PROPOSED 36" PIPELINE

HDD EXHIBIT PLAN AND PROFILE

POHOPOCO CREEK (BELTZVILLE LAKE)/

WILD CREEK HDD

CARBON COUNTY, PENNSYLVANIA

AS SHOWN