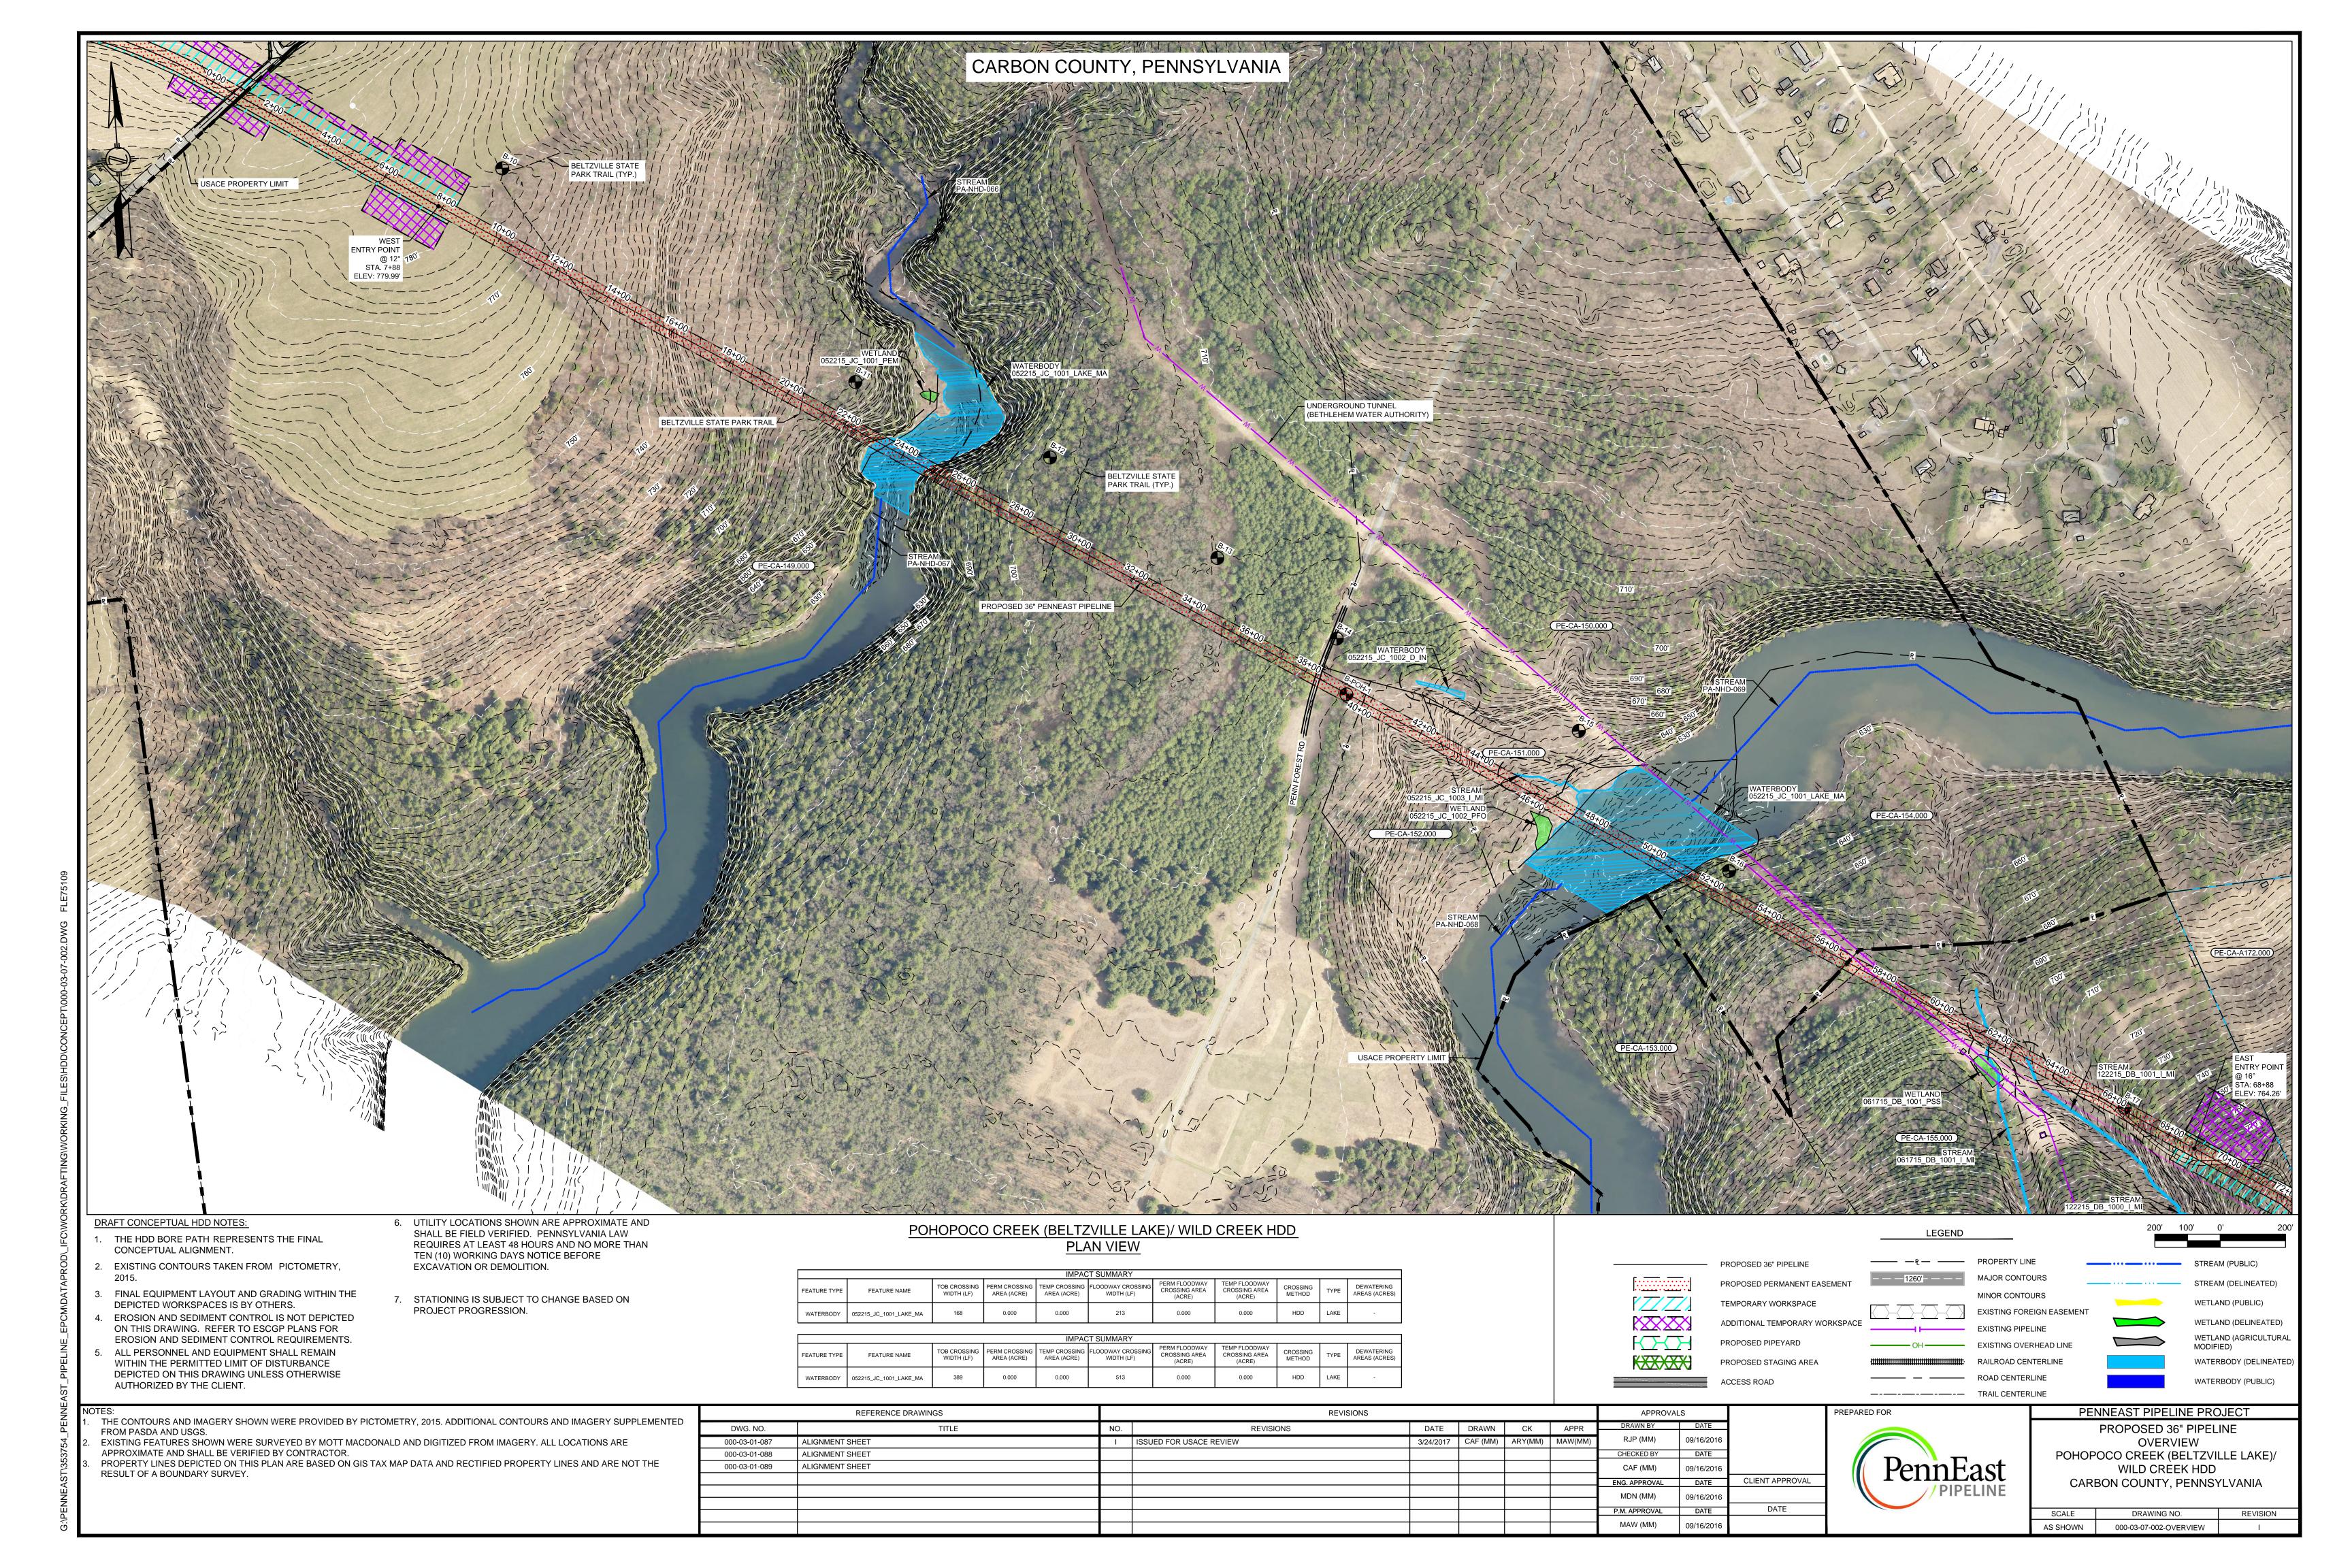

TOB CROSSING PERM CROSSING TEMP CROSSING FLOODWAY CROSSING WIDTH (LF) AREA (ACRE) FLOODWAY CROSSING AREA (ACRE) WIDTH (LF)

0.000

0.000

FEATURE NAME

WATERBODY 052215\_JC\_1001\_LAKE\_MA

REFERENCE DRAWINGS

ALIGNMENT SHEET

ALIGNMENT SHEET

ALIGNMENT SHEET

TITLE

DWG. NO.

000-03-01-087

000-03-01-088

000-03-01-089

PERM FLOODWAY CROSSING AREA (ACRE)

WIDTH (LF)

TOB CROSSING PERM CROSSING TEMP CROSSING FLOODWAY CROSSING

THE CONTOURS AND IMAGERY SHOWN WERE PROVIDED BY PICTOMETRY, 2015. ADDITIONAL CONTOURS AND IMAGERY SUPPLEMENTED

EXISTING FEATURES SHOWN WERE SURVEYED BY MOTT MACDONALD AND DIGITIZED FROM IMAGERY. ALL LOCATIONS ARE

PROPERTY LINES DEPICTED ON THIS PLAN ARE BASED ON GIS TAX MAP DATA AND RECTIFIED PROPERTY LINES AND ARE NOT THE

AREA (ACRE) AREA (ACRE)

FEATURE TYPE

FROM PASDA AND USGS.

RESULT OF A BOUNDARY SURVEY.

APPROXIMATE AND SHALL BE VERIFIED BY CONTRACTOR.

FEATURE NAME

TEMP FLOODWAY CROSSING AREA (ACRE)

CROSSING AREA (ACRE)

CROSSING AREA (ACRE)

REVISIONS

REVISIONS

DATE DRAWN CK APPR

3/24/2017 | CAF (MM) | ARY(MM) | MAW(MM

WATERBODY (PUBLIC)

PENNEAST PIPELINE PROJECT

PROPOSED 36" PIPELINE

HDD EXHIBIT PLAN AND PROFILE

POHOPOCO CREEK (BELTZVILLE LAKE)/

WILD CREEK HDD

CARBON COUNTY, PENNSYLVANIA

AS SHOWN

REVISION

ACCESS ROAD

------ TRAIL CENTERLINE

PREPARED FOR

APPROVALS

09/16/2016

09/16/2016

09/16/2016

CLIENT APPROVAL

DATE

RJP (MM)

CAF (MM)

ENG. APPROVAL MDN (MM)

P.M. APPROVAL

MAW (MM)

I ISSUED FOR USACE REVIEW