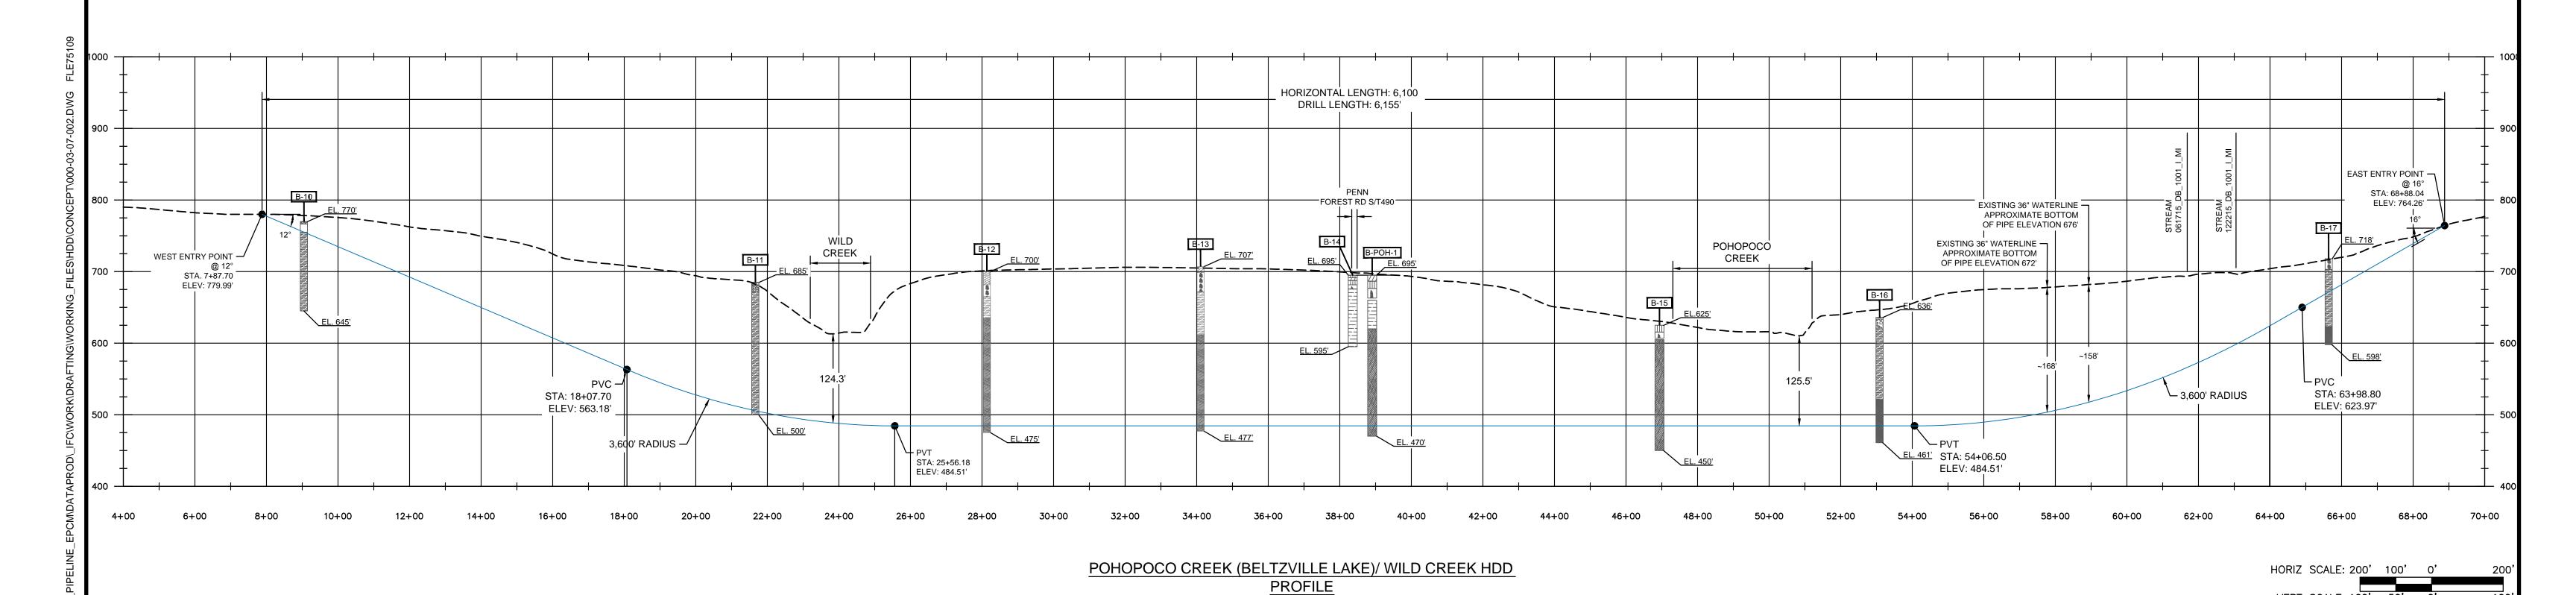

WATERBODY (PUBLIC)

PENNEAST PIPELINE PROJECT

PROPOSED 36" PIPELINE

HDD EXHIBIT PLAN AND PROFILE

POHOPOCO CREEK (BELTZVILLE LAKE)/

WILD CREEK HDD

CARBON COUNTY, PENNSYLVANIA

AS SHOWN