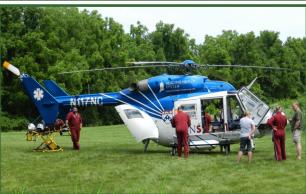

Special Feature Programs

PennStar Helicopter
Visit

**BAMBA Trail Bike Ride** 

**Control Tower Tours** 

**Garden Tours** 

Kayak & SUP Board Demos

K-9 Rescue Demos

Fly Fishing