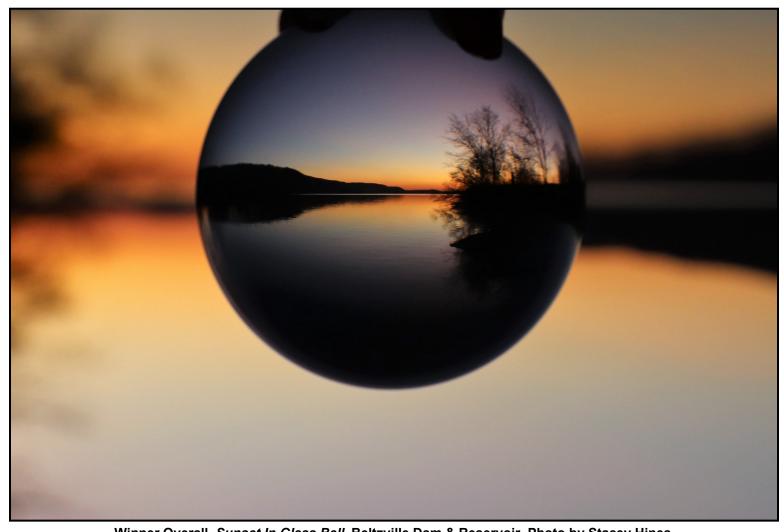

#### **PHOTO CONTEST 2021 CALENDAR**

Winner Overall, Sunset In Glass Ball, Beltzville Dam & Reservoir, Photo by Stacey Hines

In 2020, the U.S. Army Corps of Engineers Philadelphia District ran a social media based photo contest for the public. Participants were encouraged to submit their best photos of the District's 5 dams in Eastern Pennsylvania: Blue Marsh Lake, Beltzville Dam, Francis E. Water Dam, Prompton Dam, General Edgar Jadwin Dam and adjacent state park areas. Participants from across the region submitted photos. Then, the District invited the public to vote for their favorite photographs from each season.