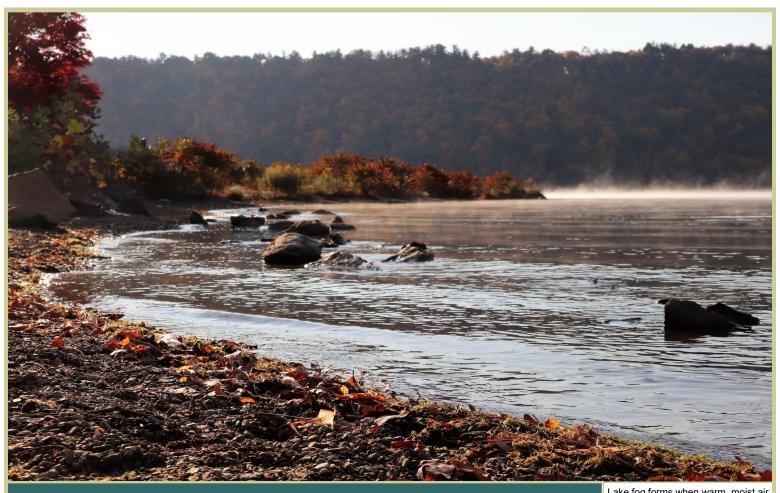

Fall Category, Autumn Morning, Beltzville Dam & Reservoir, Photo by Stacey Hines

Lake fog forms when warm, moist air flows over relatively colder waters. It is a common occurrence as the morning sun warms the air over the cold waters of the reservoirs, and can be seen by early risers who visit Beltzville Lake and the other Northern Area Projects.