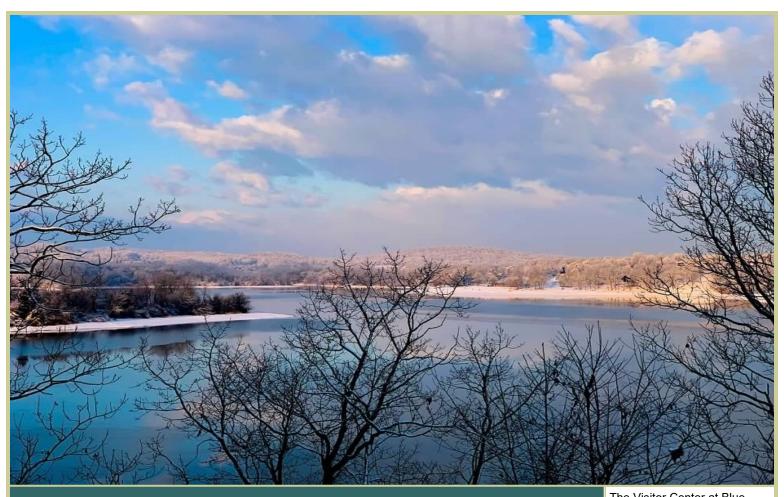

The Visitor Center at Blue Marsh Lake provides a viewing platform for the dam & control tower, lake, and Dry

Winter Category, Winter Morning, Blue Marsh Lake, Photo by Jocelyn Pannabecker