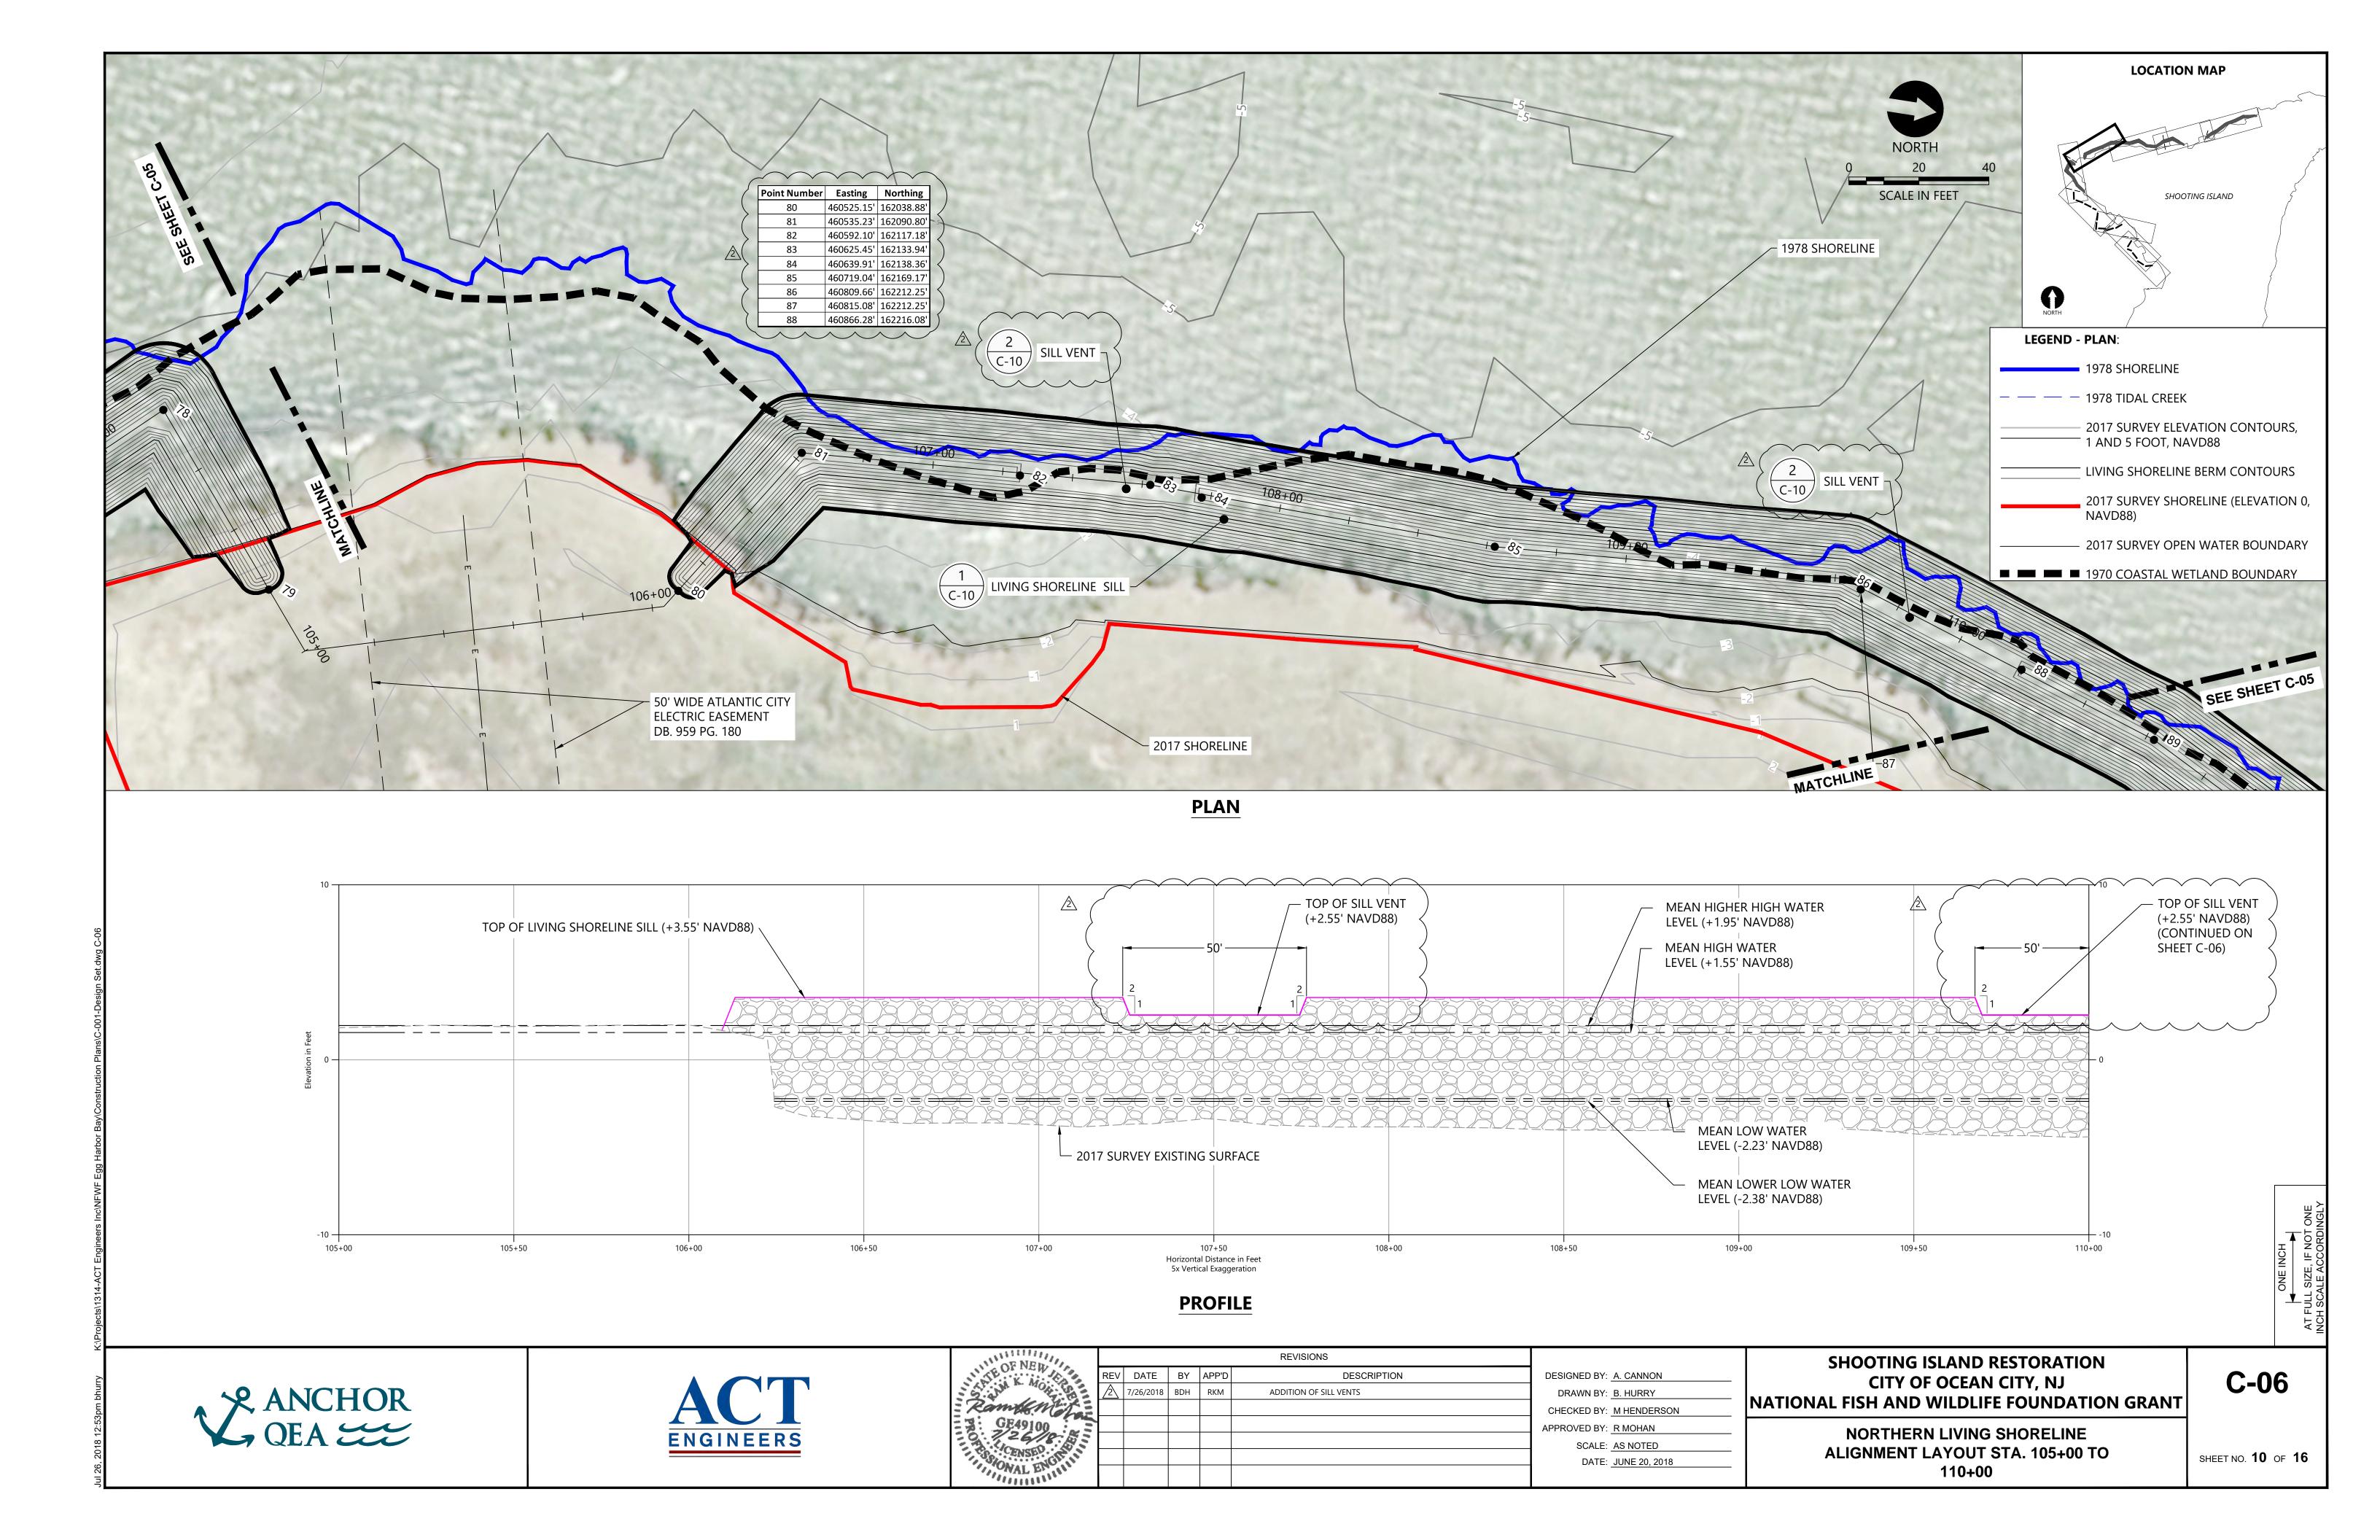

## SHOOTING ISLAND RESTORATION: LIVING SHORELINE AND HABITAT CONSTRUCTION

CITY OF OCEAN CITY, NEW JERSEY CONTRACT NO. 18-32 NATIONAL FISH AND WILDLIFE FOUNDATION GRANT ID 44068

| Sheet List Table |                   |                                                                  |  |  |  |  |
|------------------|-------------------|------------------------------------------------------------------|--|--|--|--|
| Sheet Number     | Sheet Description | Sheet Title                                                      |  |  |  |  |
| 1                | T-01              | TITLE SHEET                                                      |  |  |  |  |
| 2                | G-01              | SITE OVERVIEW                                                    |  |  |  |  |
| 3                | G-02              | GENERAL NOTES AND ABBREVIATIONS                                  |  |  |  |  |
| 4                | E-01              | EXISTING CONDITIONS AND PROPOSED LIVING SHORELINE ALIGNMENT      |  |  |  |  |
| 5                | C-01              | WESTERN LIVING SHORELINE ALIGNMENT LAYOUT STA. 0+00 TO 5+00      |  |  |  |  |
| 6                | C-02              | WESTERN LIVING SHORELINE ALIGNMENT LAYOUT STA. 5+00 TO 10+00     |  |  |  |  |
| 7                | C-03              | WESTERN LIVING SHORELINE ALIGNMENT LAYOUT STA. 10+00 TO 12+00    |  |  |  |  |
| 8                | C-04              | WESTERN LIVING SHORELINE ALIGNMENT LAYOUT STA. 12+00 TO END      |  |  |  |  |
| 9                | C-05              | NORTHERN LIVING SHORELINE ALIGNMENT LAYOUT STA. 100+00 TO 105+00 |  |  |  |  |
| 10               | C-06              | NORTHERN LIVING SHORELINE ALIGNMENT LAYOUT STA. 105+00 TO 110+00 |  |  |  |  |
| 11               | C-07              | NORTHERN LIVING SHORELINE ALIGNMENT LAYOUT STA. 110+00 TO 115+00 |  |  |  |  |
| 12               | C-08              | NORTHERN LIVING SHORELINE ALIGNMENT LAYOUT STA. 115+00 TO 121+00 |  |  |  |  |
| 13               | C-09              | NORTHERN LIVING SHORELINE ALIGNMENT LAYOUT STA. 121+00 TO END    |  |  |  |  |
| 14               | C-10              | NORTHERN SHORELINE - DETAILS AND CROSS SECTIONS                  |  |  |  |  |
| 15               | C-11              | WESTERN SHORELINE - CROSS SECTION                                |  |  |  |  |
| 16               | C-12              | OYSTER HABITAT BLOCK DETAILS                                     |  |  |  |  |