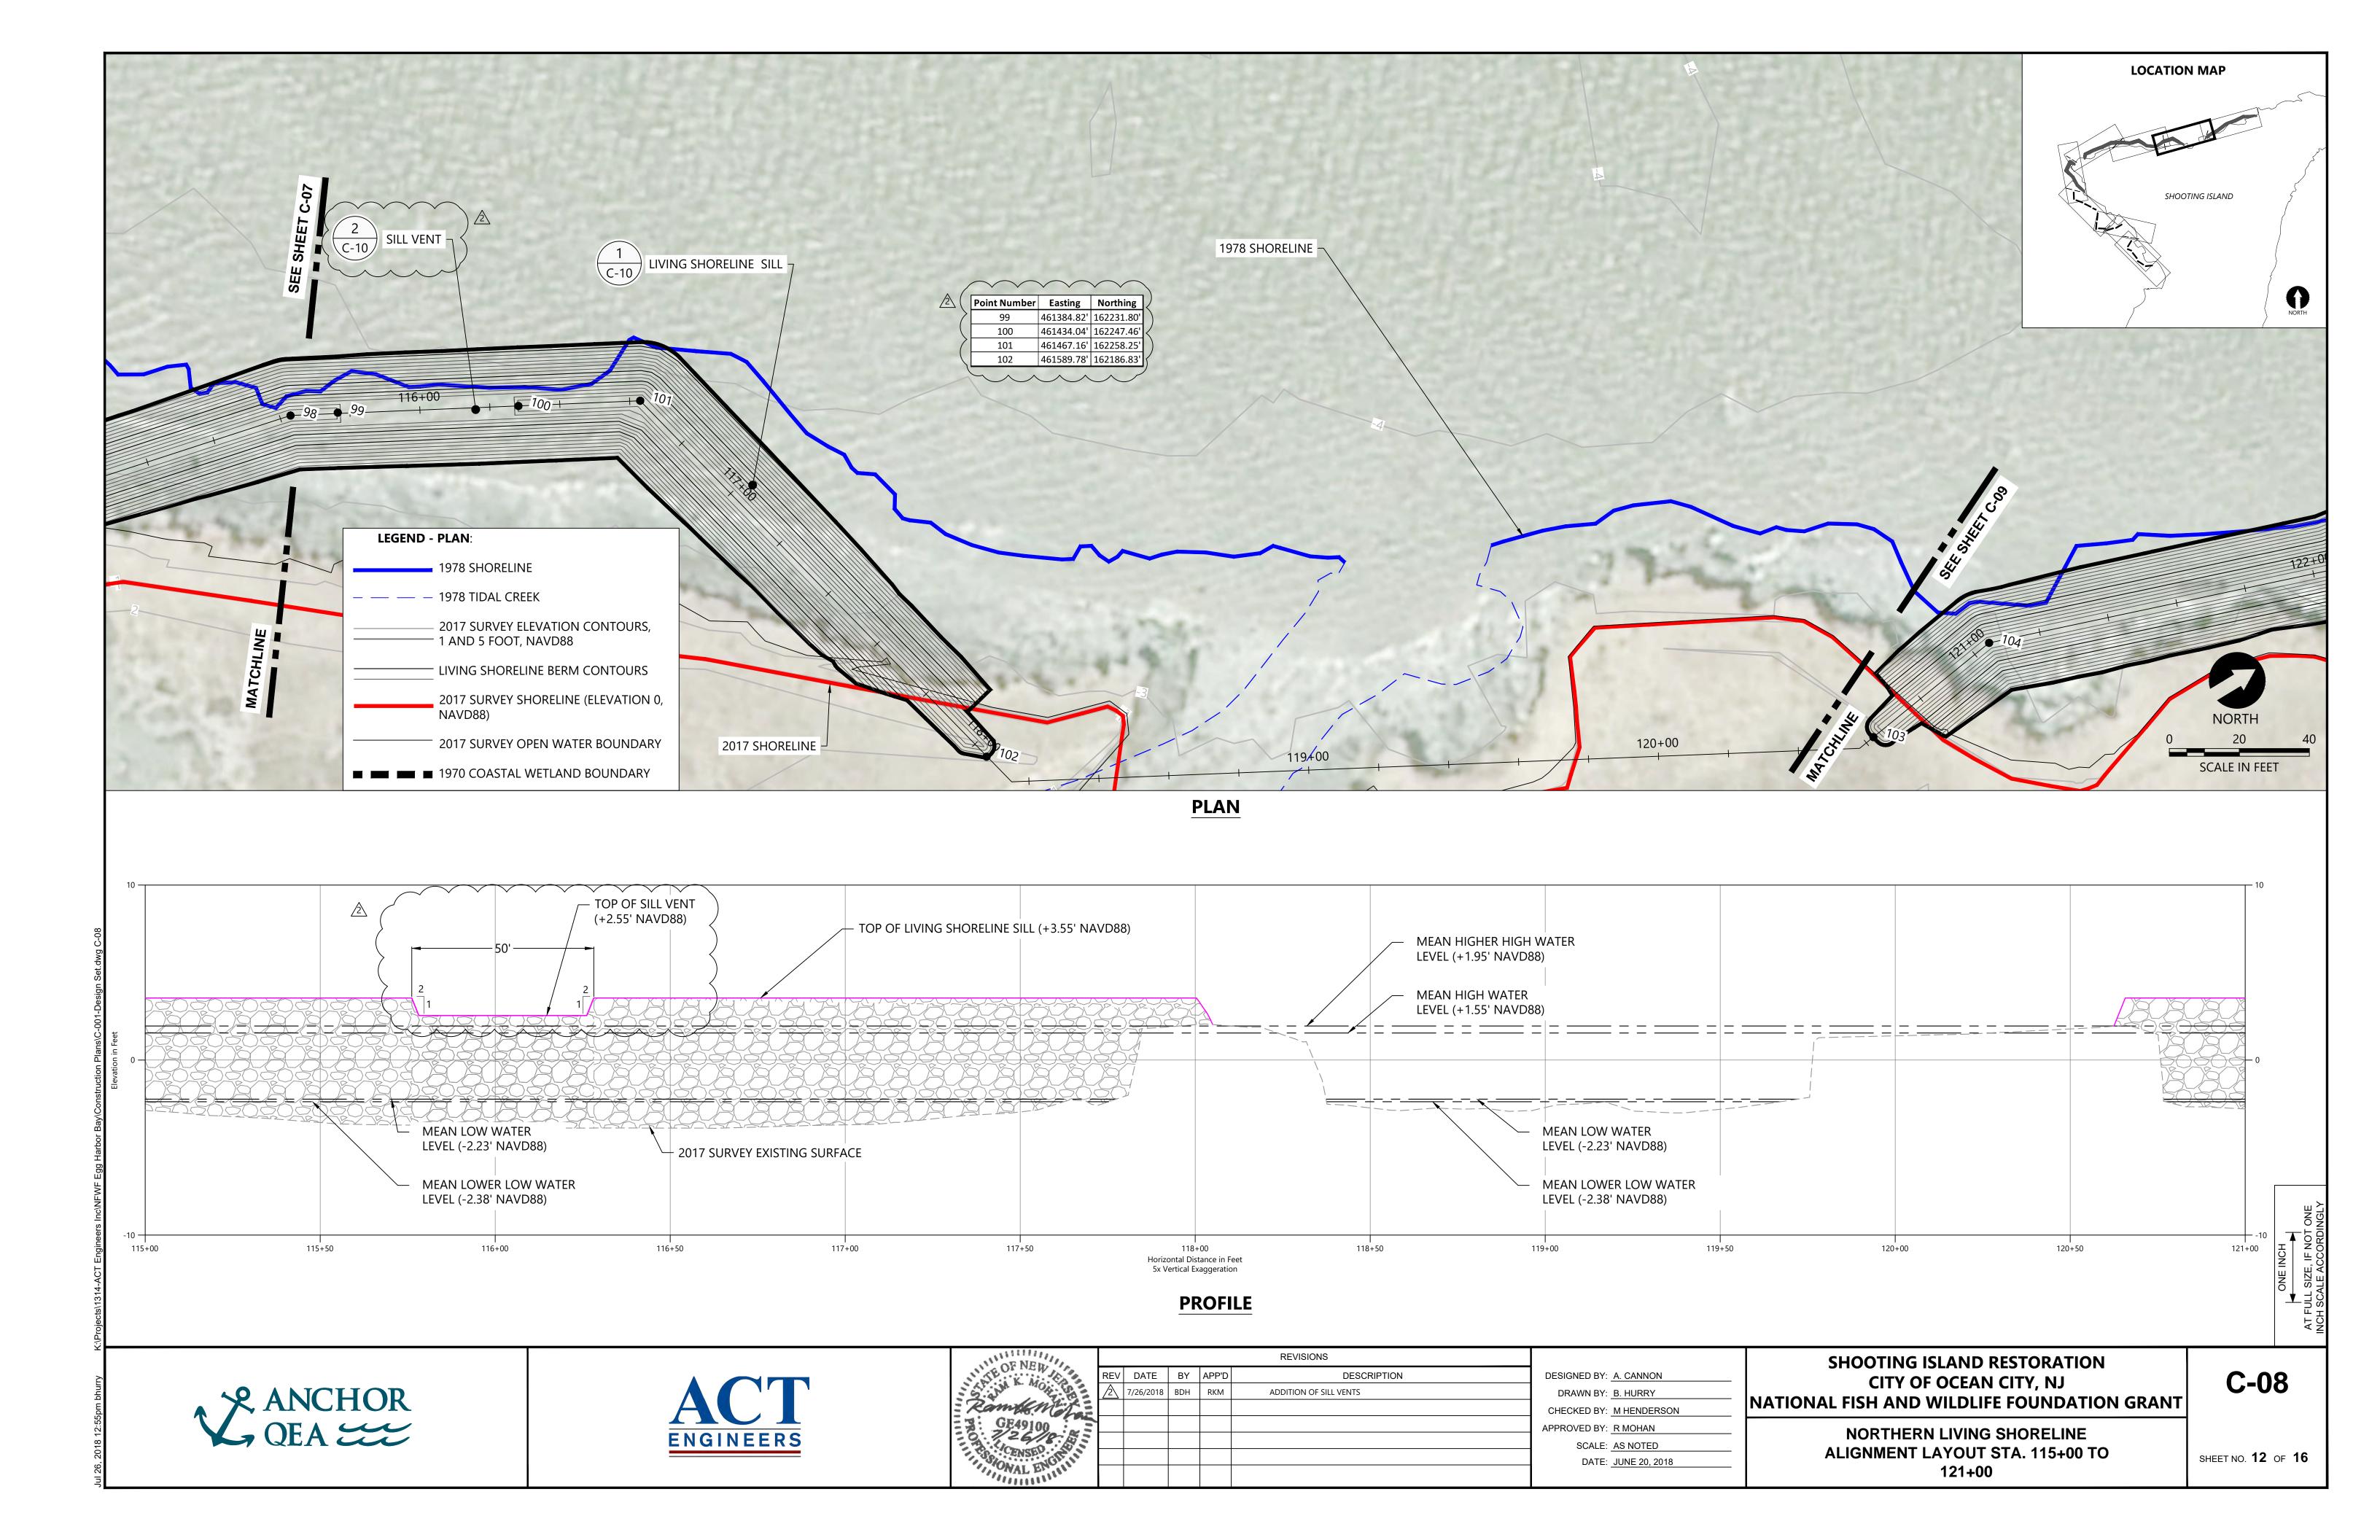

## SHOOTING ISLAND RESTORATION: LIVING SHORELINE AND HABITAT CONSTRUCTION

CITY OF OCEAN CITY, NEW JERSEY CONTRACT NO. 18-32 NATIONAL FISH AND WILDLIFE FOUNDATION GRANT ID 44068

| Sheet List Table |                   |                                                                  |  |  |  |  |
|------------------|-------------------|------------------------------------------------------------------|--|--|--|--|
| Sheet Number     | Sheet Description | Sheet Title                                                      |  |  |  |  |
| 1                | T-01              | TITLE SHEET                                                      |  |  |  |  |
| 2                | G-01              | SITE OVERVIEW                                                    |  |  |  |  |
| 3                | G-02              | GENERAL NOTES AND ABBREVIATIONS                                  |  |  |  |  |
| 4                | E-01              | EXISTING CONDITIONS AND PROPOSED LIVING SHORELINE ALIGNMENT      |  |  |  |  |
| 5                | C-01              | WESTERN LIVING SHORELINE ALIGNMENT LAYOUT STA. 0+00 TO 5+00      |  |  |  |  |
| 6                | C-02              | WESTERN LIVING SHORELINE ALIGNMENT LAYOUT STA. 5+00 TO 10+00     |  |  |  |  |
| 7                | C-03              | WESTERN LIVING SHORELINE ALIGNMENT LAYOUT STA. 10+00 TO 12+00    |  |  |  |  |
| 8                | C-04              | WESTERN LIVING SHORELINE ALIGNMENT LAYOUT STA. 12+00 TO END      |  |  |  |  |
| 9                | C-05              | NORTHERN LIVING SHORELINE ALIGNMENT LAYOUT STA. 100+00 TO 105+00 |  |  |  |  |
| 10               | C-06              | NORTHERN LIVING SHORELINE ALIGNMENT LAYOUT STA. 105+00 TO 110+00 |  |  |  |  |
| 11               | C-07              | NORTHERN LIVING SHORELINE ALIGNMENT LAYOUT STA. 110+00 TO 115+00 |  |  |  |  |
| 12               | C-08              | NORTHERN LIVING SHORELINE ALIGNMENT LAYOUT STA. 115+00 TO 121+00 |  |  |  |  |
| 13               | C-09              | NORTHERN LIVING SHORELINE ALIGNMENT LAYOUT STA. 121+00 TO END    |  |  |  |  |
| 14               | C-10              | NORTHERN SHORELINE - DETAILS AND CROSS SECTIONS                  |  |  |  |  |
| 15               | C-11              | WESTERN SHORELINE - CROSS SECTION                                |  |  |  |  |
| 16               | C-12              | OYSTER HABITAT BLOCK DETAILS                                     |  |  |  |  |