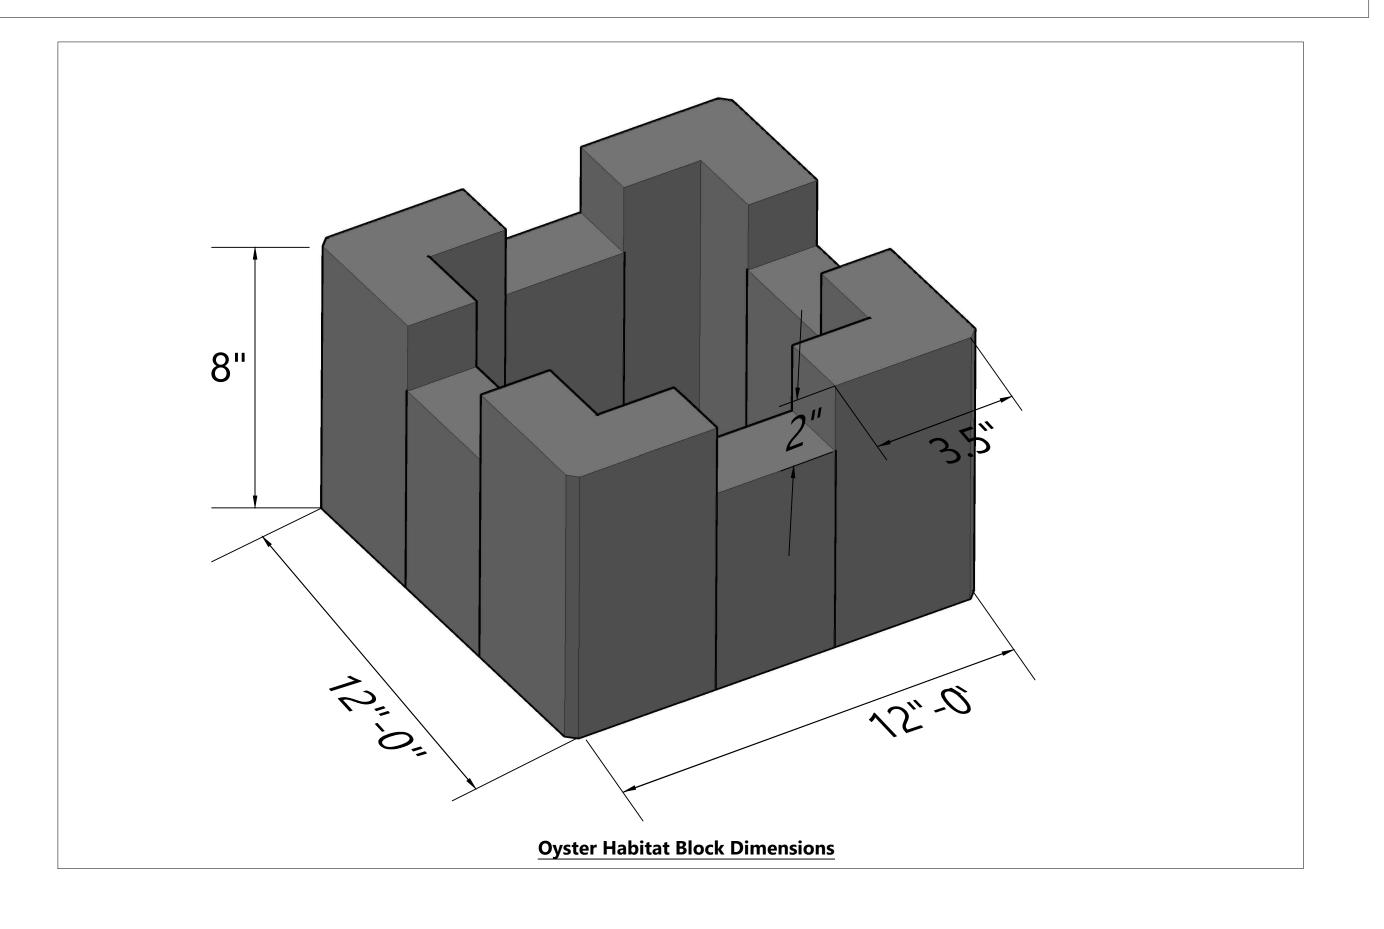

ENDERS   |
| GE49100      |          |           |    |       |             | APPROVED BY: | R MOHAN     |
| i. Lin oo is | <u> </u> |           |    |       |             | SCALE:       | AS NOTED    |
| CENSE NOI!   |          |           |    |       |             | DATE:        | JUNE 20, 20 |
| ONAL         |          |           |    |       |             | ĺ            |             |

**SHOOTING ISLAND RESTORATION** DESIGNED BY: A. CANNON CITY OF OCEAN CITY, NJ DRAWN BY: B. HURRY NATIONAL FISH AND WILDLIFE FOUNDATION GRANT CHECKED BY: M HENDERSON

DATE: JUNE 20, 2018

GENERAL NOTES AND ABBREVIATIONS

G-02

SHEET NO. 3 OF 16

























ENGINEERS

APPROVED BY: R MOHAN

SCALE: AS NOTED

DATE: JUNE 20, 2018

**WESTERN SHORELINE - CROSS SECTION** 

SHEET NO. 15 OF 16











| OF NEW ACTION