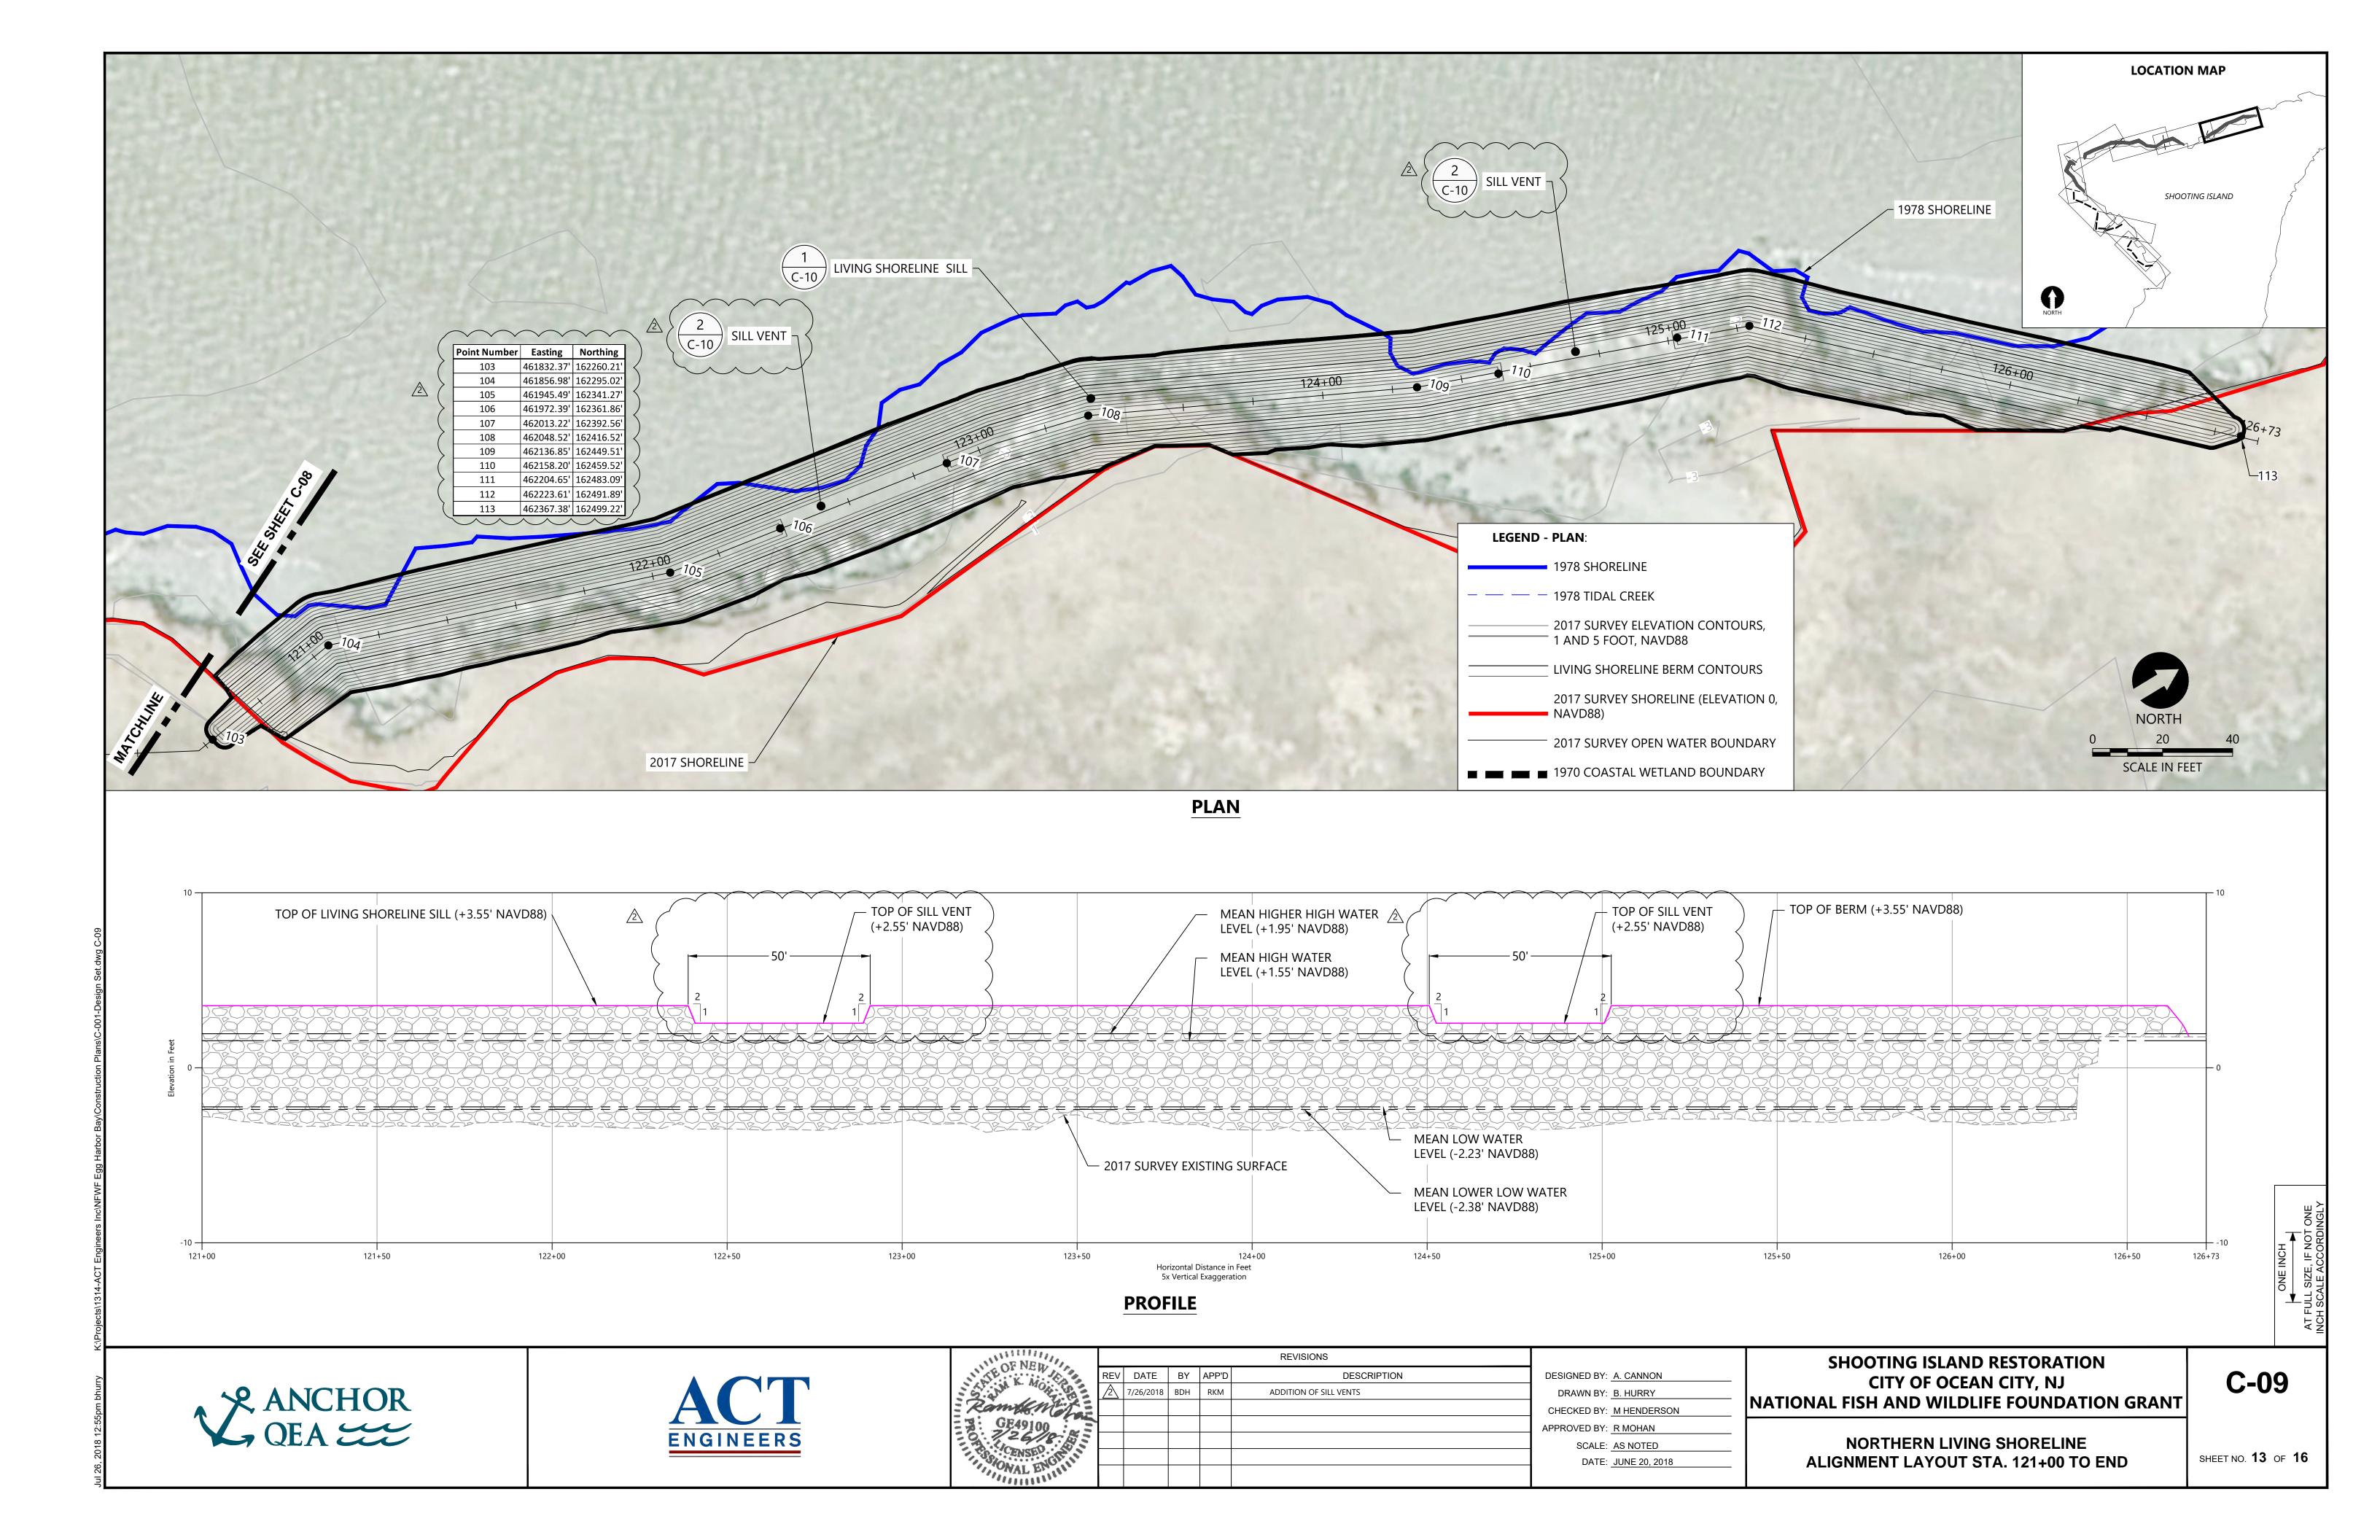

## SHOOTING ISLAND RESTORATION: LIVING SHORELINE AND HABITAT CONSTRUCTION

CITY OF OCEAN CITY, NEW JERSEY CONTRACT NO. 18-32 NATIONAL FISH AND WILDLIFE FOUNDATION GRANT ID 44068

| Sheet List Table |                   |                                                                  |  |  |  |  |
|------------------|-------------------|------------------------------------------------------------------|--|--|--|--|
| Sheet Number     | Sheet Description | Sheet Title                                                      |  |  |  |  |
| 1                | T-01              | TITLE SHEET                                                      |  |  |  |  |
| 2                | G-01              | SITE OVERVIEW                                                    |  |  |  |  |
| 3                | G-02              | GENERAL NOTES AND ABBREVIATIONS                                  |  |  |  |  |
| 4                | E-01              | EXISTING CONDITIONS AND PROPOSED LIVING SHORELINE ALIGNMENT      |  |  |  |  |
| 5                | C-01              | WESTERN LIVING SHORELINE ALIGNMENT LAYOUT STA. 0+00 TO 5+00      |  |  |  |  |
| 6                | C-02              | WESTERN LIVING SHORELINE ALIGNMENT LAYOUT STA. 5+00 TO 10+00     |  |  |  |  |
| 7                | C-03              | WESTERN LIVING SHORELINE ALIGNMENT LAYOUT STA. 10+00 TO 12+00    |  |  |  |  |
| 8                | C-04              | WESTERN LIVING SHORELINE ALIGNMENT LAYOUT STA. 12+00 TO END      |  |  |  |  |
| 9                | C-05              | NORTHERN LIVING SHORELINE ALIGNMENT LAYOUT STA. 100+00 TO 105+00 |  |  |  |  |
| 10               | C-06              | NORTHERN LIVING SHORELINE ALIGNMENT LAYOUT STA. 105+00 TO 110+00 |  |  |  |  |
| 11               | C-07              | NORTHERN LIVING SHORELINE ALIGNMENT LAYOUT STA. 110+00 TO 115+00 |  |  |  |  |
| 12               | C-08              | NORTHERN LIVING SHORELINE ALIGNMENT LAYOUT STA. 115+00 TO 121+00 |  |  |  |  |
| 13               | C-09              | NORTHERN LIVING SHORELINE ALIGNMENT LAYOUT STA. 121+00 TO END    |  |  |  |  |
| 14               | C-10              | NORTHERN SHORELINE - DETAILS AND CROSS SECTIONS                  |  |  |  |  |
| 15               | C-11              | WESTERN SHORELINE - CROSS SECTION                                |  |  |  |  |
| 16               | C-12              | OYSTER HABITAT BLOCK DETAILS                                     |  |  |  |  |