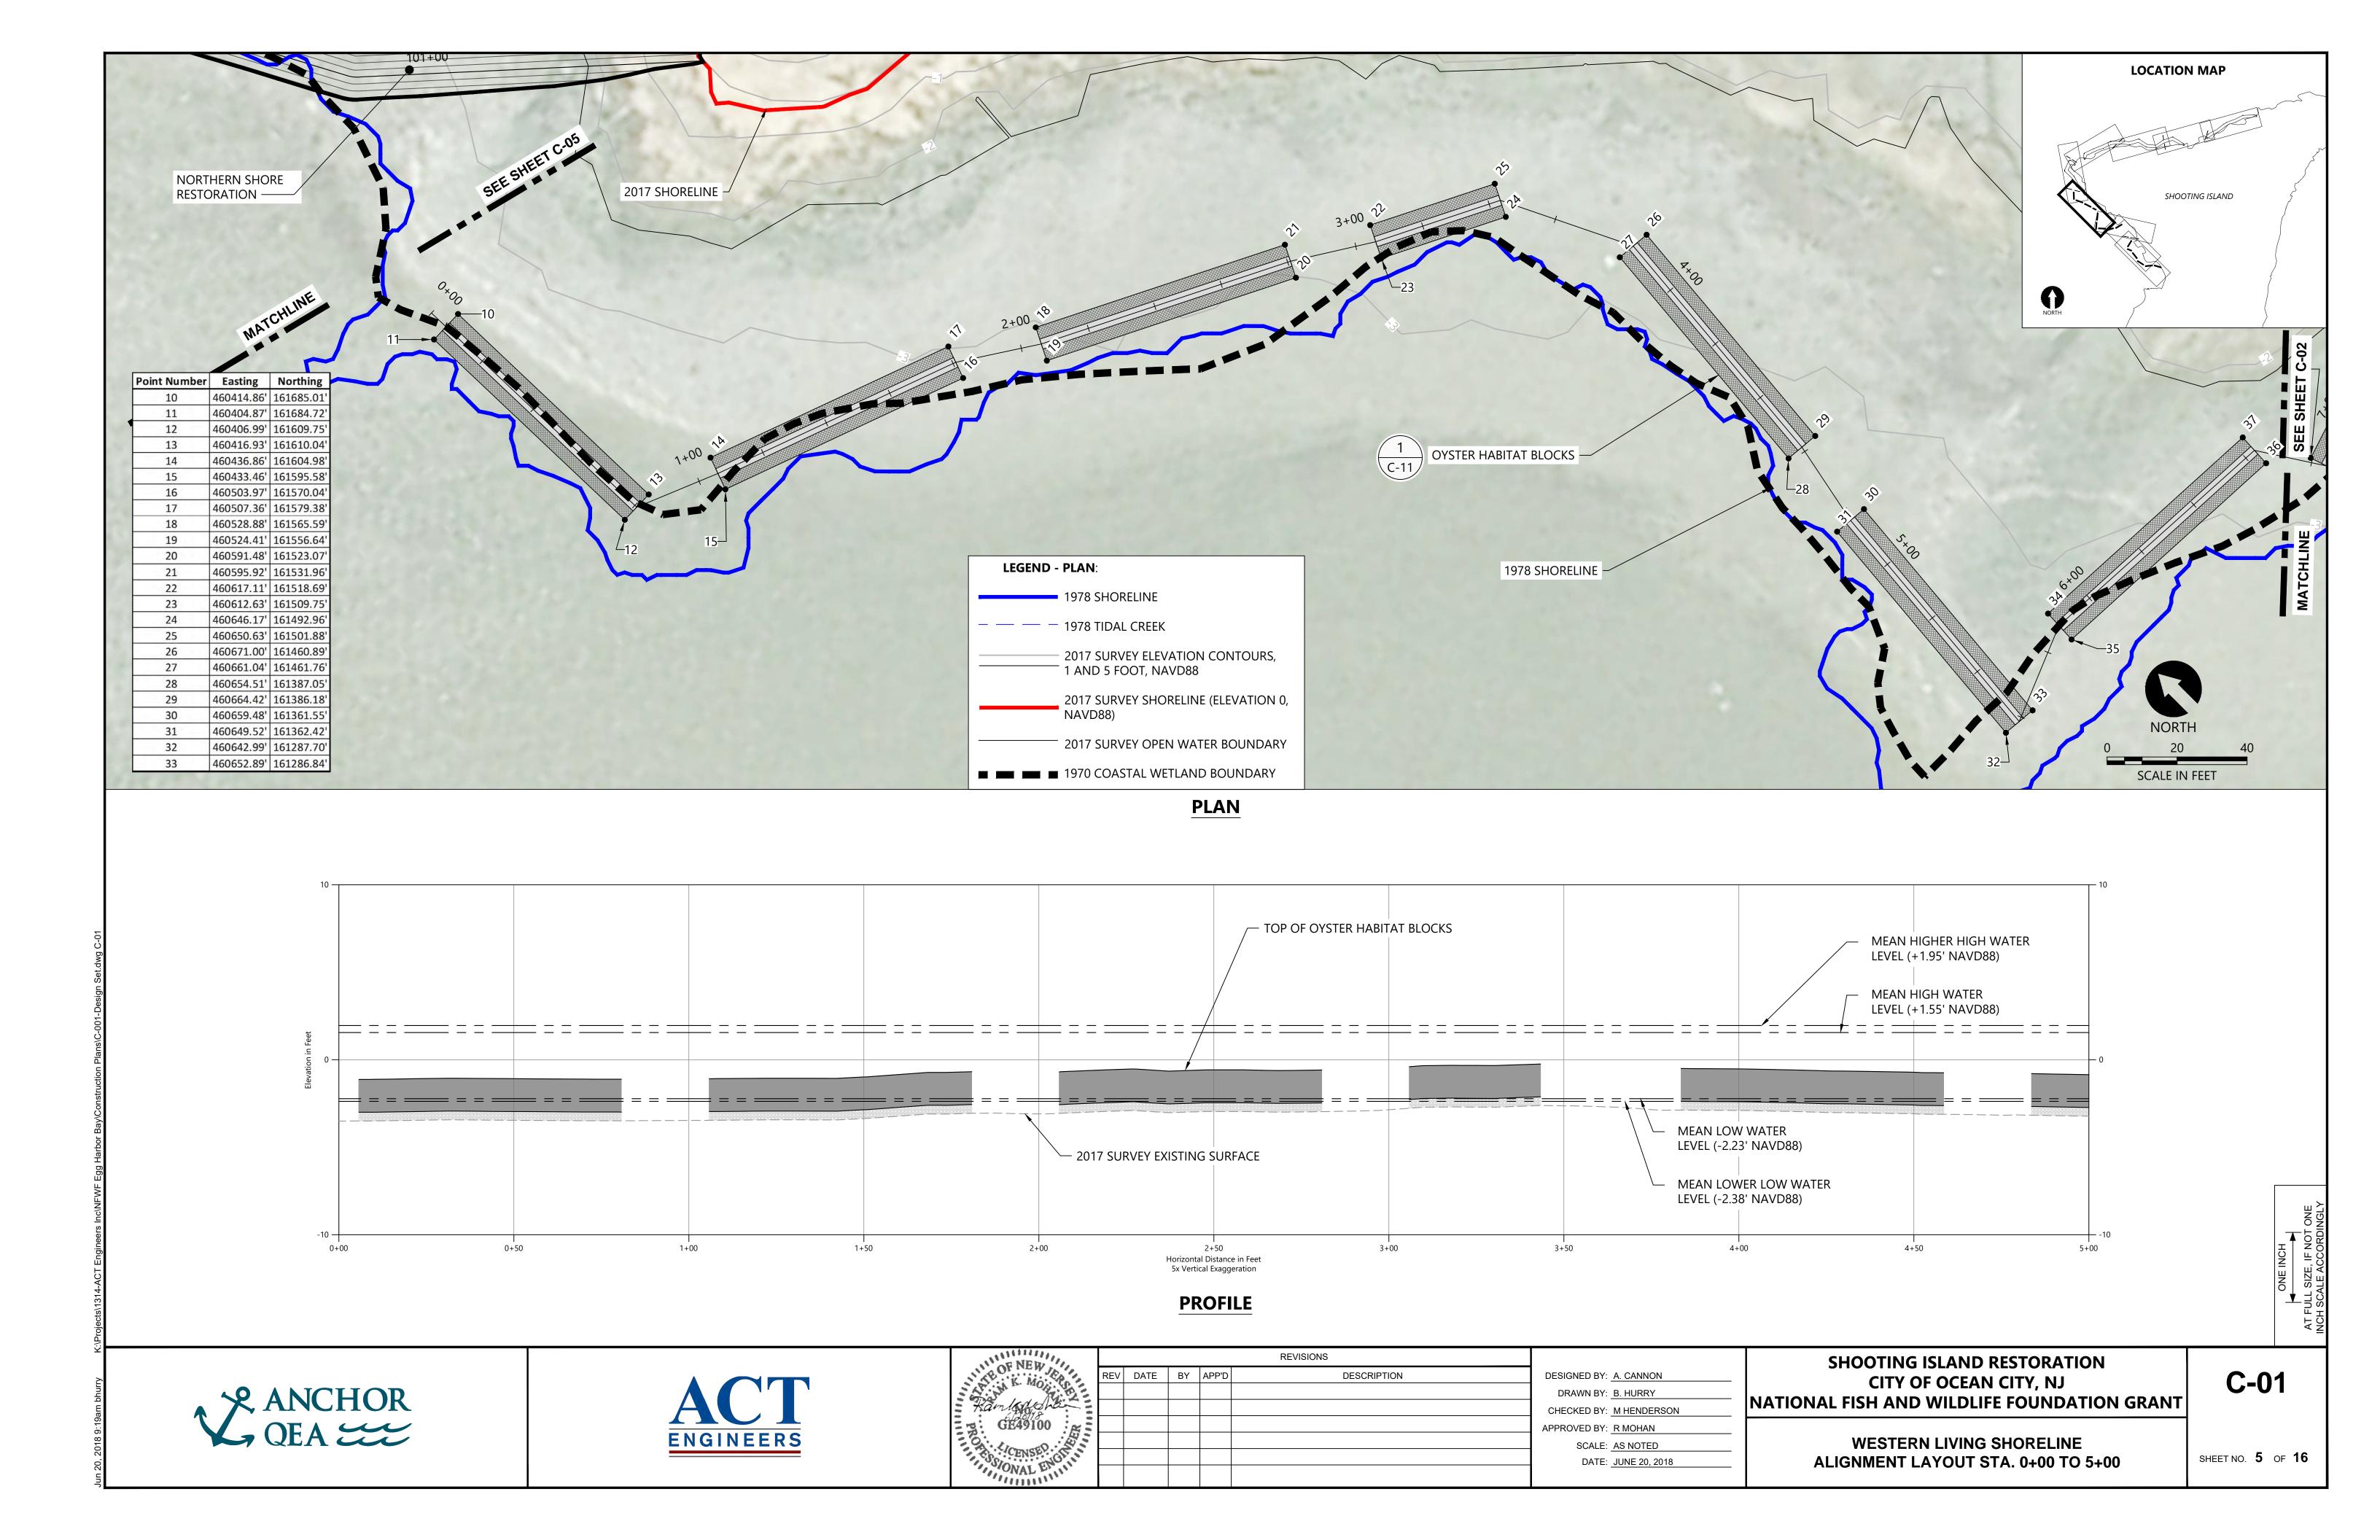

|           |    |       |             | DRAWN BY:    | B. HURRY    |
| ambadohan    |          |           |    |       |             | CHECKED BY:  | M HENDERS   |
| GE49100      |          |           |    |       |             | APPROVED BY: | R MOHAN     |
| i. Lin oo is | <u> </u> |           |    |       |             | SCALE:       | AS NOTED    |
| CENSE NOI!   |          |           |    |       |             | DATE:        | JUNE 20, 20 |
| ONAL         |          |           |    |       |             | ĺ            |             |

**SHOOTING ISLAND RESTORATION** DESIGNED BY: A. CANNON CITY OF OCEAN CITY, NJ DRAWN BY: B. HURRY NATIONAL FISH AND WILDLIFE FOUNDATION GRANT CHECKED BY: M HENDERSON

DATE: JUNE 20, 2018

GENERAL NOTES AND ABBREVIATIONS

G-02

SHEET NO. 3 OF 16

























ENGINEERS

APPROVED BY: R MOHAN

SCALE: AS NOTED

DATE: JUNE 20, 2018

**WESTERN SHORELINE - CROSS SECTION** 

SHEET NO. 15 OF 16











| OF NEW ACTION