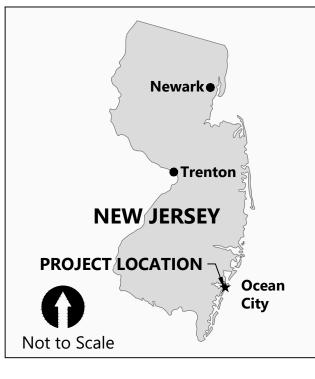

## SHOOTING ISLAND RESTORATION: LIVING SHORELINE AND HABITAT CONSTRUCTION

CITY OF OCEAN CITY, NEW JERSEY CONTRACT NO. 18-32 NATIONAL FISH AND WILDLIFE FOUNDATION GRANT ID 44068

| Sheet List Table |                   |                                                                  |  |  |  |  |
|------------------|-------------------|------------------------------------------------------------------|--|--|--|--|
| Sheet Number     | Sheet Description | Sheet Title                                                      |  |  |  |  |
| 1                | T-01              | TITLE SHEET                                                      |  |  |  |  |
| 2                | G-01              | SITE OVERVIEW                                                    |  |  |  |  |
| 3                | G-02              | GENERAL NOTES AND ABBREVIATIONS                                  |  |  |  |  |
| 4                | E-01              | EXISTING CONDITIONS AND PROPOSED LIVING SHORELINE ALIGNMENT      |  |  |  |  |
| 5                | C-01              | WESTERN LIVING SHORELINE ALIGNMENT LAYOUT STA. 0+00 TO 5+00      |  |  |  |  |
| 6                | C-02              | WESTERN LIVING SHORELINE ALIGNMENT LAYOUT STA. 5+00 TO 10+00     |  |  |  |  |
| 7                | C-03              | WESTERN LIVING SHORELINE ALIGNMENT LAYOUT STA. 10+00 TO 12+00    |  |  |  |  |
| 8                | C-04              | WESTERN LIVING SHORELINE ALIGNMENT LAYOUT STA. 12+00 TO END      |  |  |  |  |
| 9                | C-05              | NORTHERN LIVING SHORELINE ALIGNMENT LAYOUT STA. 100+00 TO 105+00 |  |  |  |  |
| 10               | C-06              | NORTHERN LIVING SHORELINE ALIGNMENT LAYOUT STA. 105+00 TO 110+00 |  |  |  |  |
| 11               | C-07              | NORTHERN LIVING SHORELINE ALIGNMENT LAYOUT STA. 110+00 TO 115+00 |  |  |  |  |
| 12               | C-08              | NORTHERN LIVING SHORELINE ALIGNMENT LAYOUT STA. 115+00 TO 121+00 |  |  |  |  |
| 13               | C-09              | NORTHERN LIVING SHORELINE ALIGNMENT LAYOUT STA. 121+00 TO END    |  |  |  |  |
| 14               | C-10              | NORTHERN SHORELINE - DETAILS AND CROSS SECTIONS                  |  |  |  |  |
| 15               | C-11              | WESTERN SHORELINE - CROSS SECTION                                |  |  |  |  |
| 16               | C-12              | OYSTER HABITAT BLOCK DETAILS                                     |  |  |  |  |