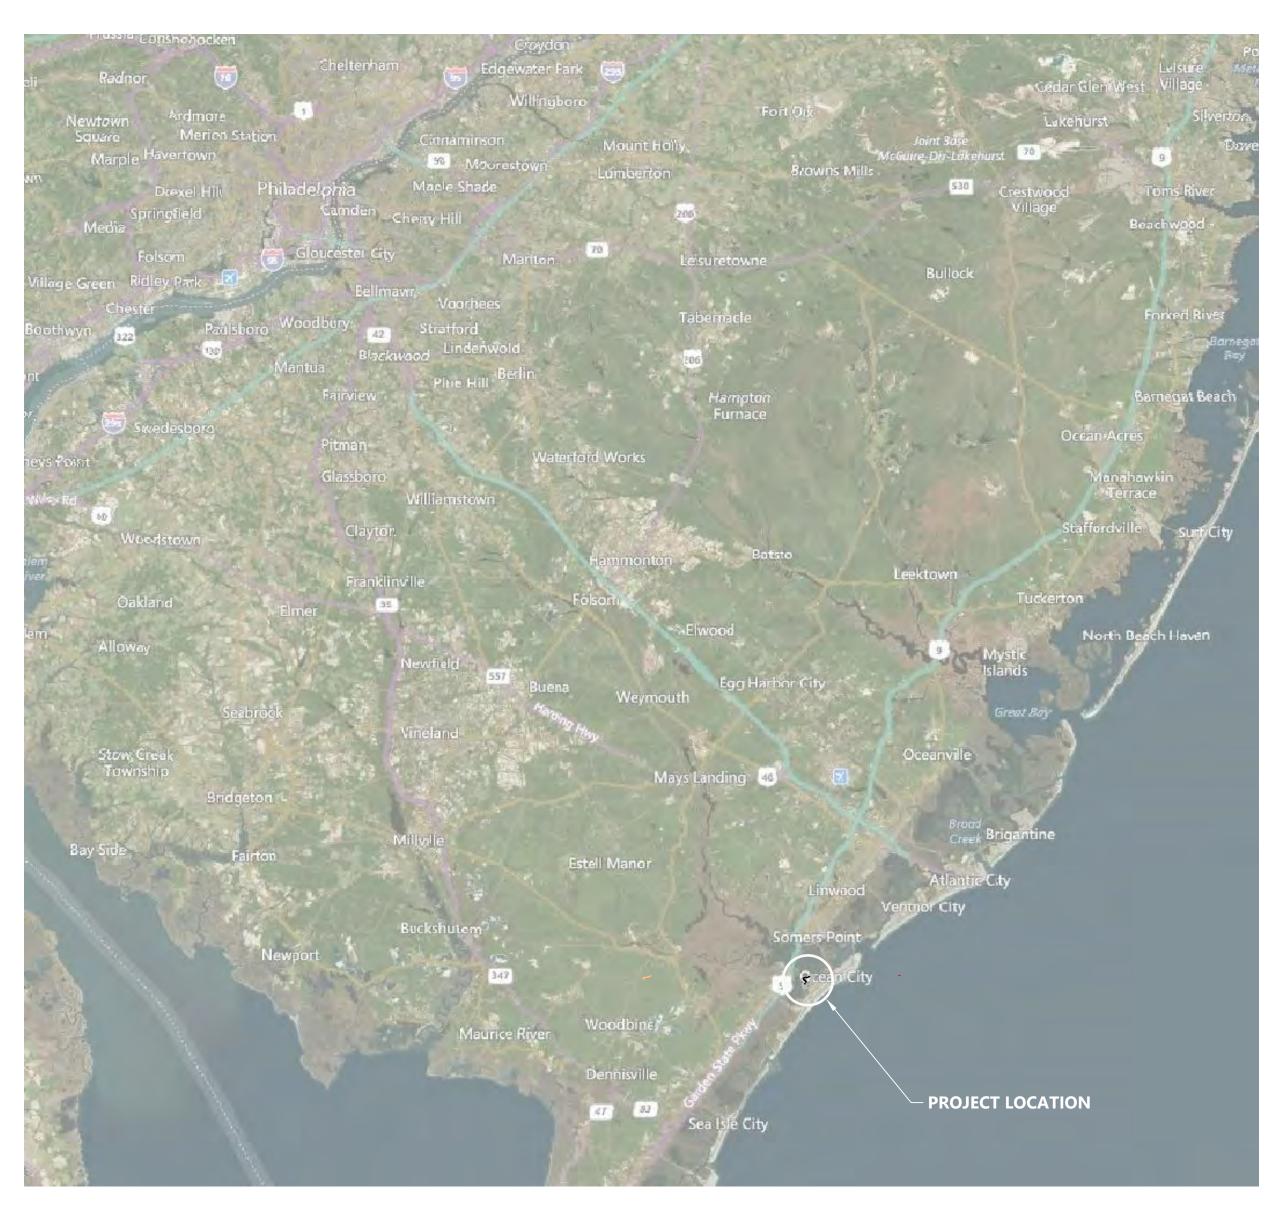

## SHOOTING ISLAND RESTORATION: LIVING SHORELINE AND HABITAT CONSTRUCTION

CITY OF OCEAN CITY, NEW JERSEY CONTRACT NO. 18-32 NATIONAL FISH AND WILDLIFE FOUNDATION GRANT ID 44068

| Sheet List Table |                   |                                                                  |  |  |  |  |
|------------------|-------------------|------------------------------------------------------------------|--|--|--|--|
| Sheet Number     | Sheet Description | Sheet Title                                                      |  |  |  |  |
| 1                | T-01              | TITLE SHEET                                                      |  |  |  |  |
| 2                | G-01              | SITE OVERVIEW                                                    |  |  |  |  |
| 3                | G-02              | GENERAL NOTES AND ABBREVIATIONS                                  |  |  |  |  |
| 4                | E-01              | EXISTING CONDITIONS AND PROPOSED LIVING SHORELINE ALIGNMENT      |  |  |  |  |
| 5                | C-01              | WESTERN LIVING SHORELINE ALIGNMENT LAYOUT STA. 0+00 TO 5+00      |  |  |  |  |
| 6                | C-02              | WESTERN LIVING SHORELINE ALIGNMENT LAYOUT STA. 5+00 TO 10+00     |  |  |  |  |
| 7                | C-03              | WESTERN LIVING SHORELINE ALIGNMENT LAYOUT STA. 10+00 TO 12+00    |  |  |  |  |
| 8                | C-04              | WESTERN LIVING SHORELINE ALIGNMENT LAYOUT STA. 12+00 TO END      |  |  |  |  |
| 9                | C-05              | NORTHERN LIVING SHORELINE ALIGNMENT LAYOUT STA. 100+00 TO 105+00 |  |  |  |  |
| 10               | C-06              | NORTHERN LIVING SHORELINE ALIGNMENT LAYOUT STA. 105+00 TO 110+00 |  |  |  |  |
| 11               | C-07              | NORTHERN LIVING SHORELINE ALIGNMENT LAYOUT STA. 110+00 TO 115+00 |  |  |  |  |
| 12               | C-08              | NORTHERN LIVING SHORELINE ALIGNMENT LAYOUT STA. 115+00 TO 121+00 |  |  |  |  |
| 13               | C-09              | NORTHERN LIVING SHORELINE ALIGNMENT LAYOUT STA. 121+00 TO END    |  |  |  |  |
| 14               | C-10              | NORTHERN SHORELINE - DETAILS AND CROSS SECTIONS                  |  |  |  |  |
| 15               | C-11              | WESTERN SHORELINE - CROSS SECTION                                |  |  |  |  |
| 16               | C-12              | OYSTER HABITAT BLOCK DETAILS                                     |  |  |  |  |