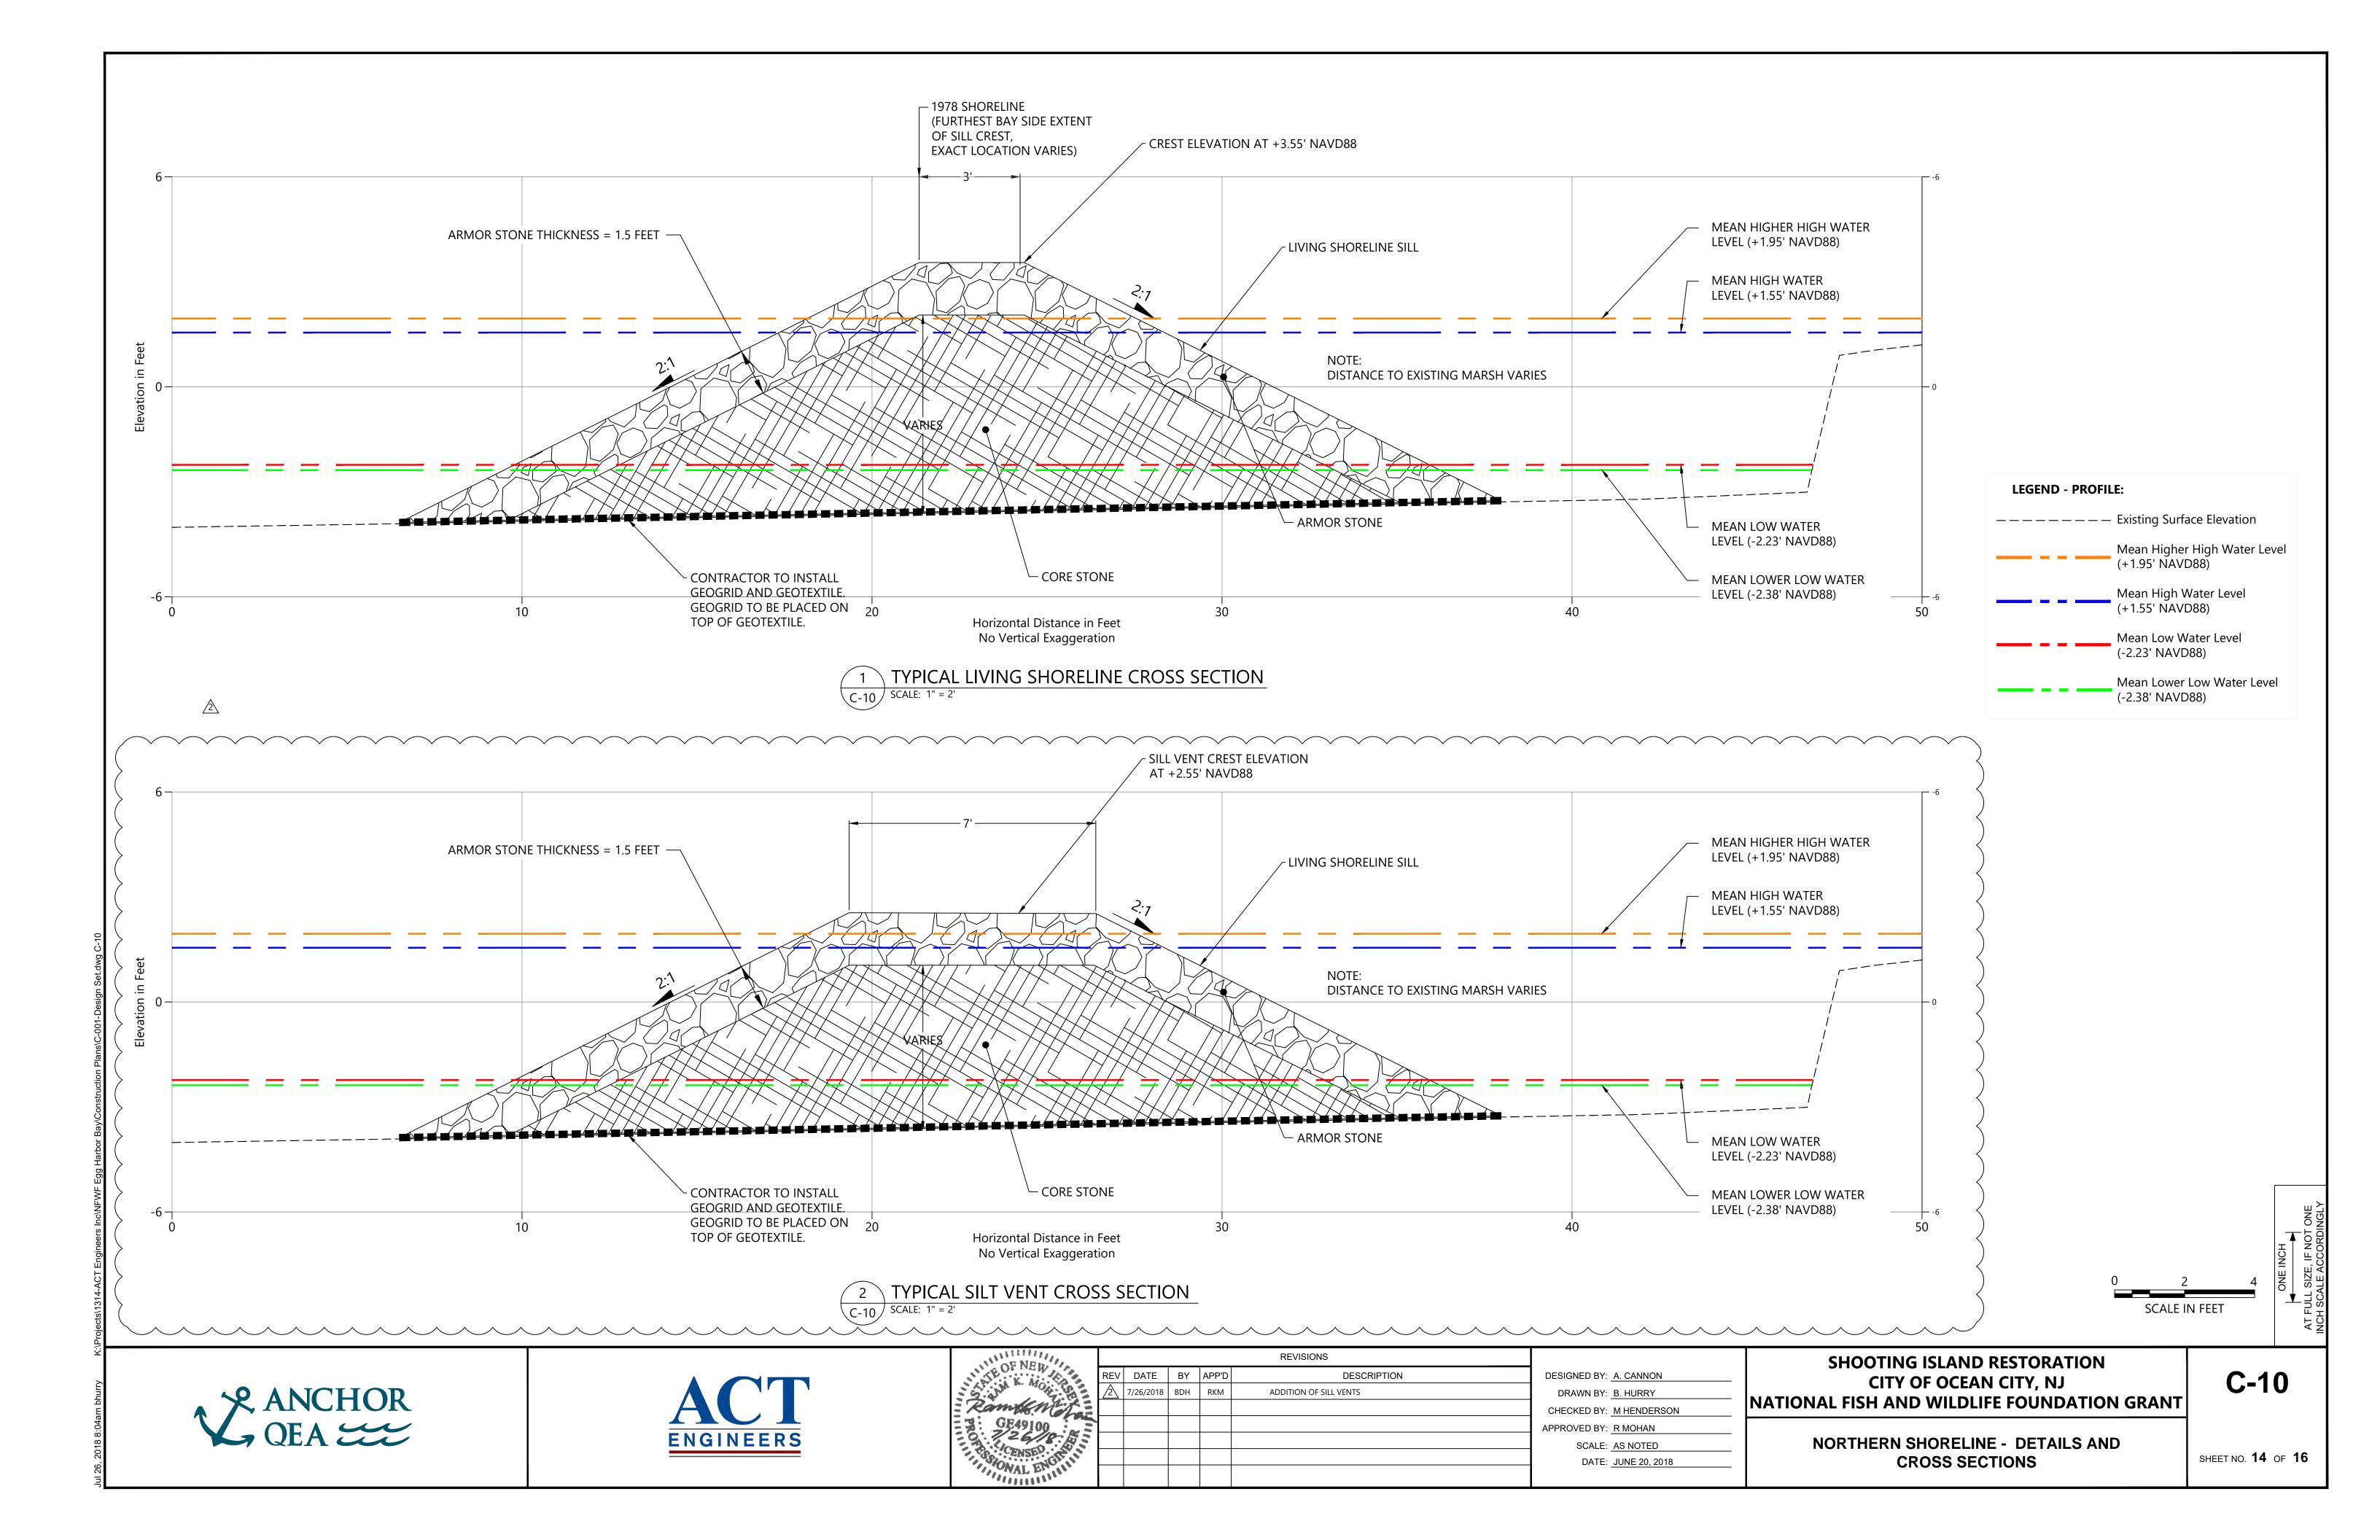

## SHOOTING ISLAND RESTORATION: LIVING SHORELINE AND HABITAT CONSTRUCTION

CITY OF OCEAN CITY, NEW JERSEY CONTRACT NO. 18-32 NATIONAL FISH AND WILDLIFE FOUNDATION GRANT ID 44068

| Sheet List Table |                   |                                                                  |  |  |  |  |
|------------------|-------------------|------------------------------------------------------------------|--|--|--|--|
| Sheet Number     | Sheet Description | Sheet Title                                                      |  |  |  |  |
| 1                | T-01              | TITLE SHEET                                                      |  |  |  |  |
| 2                | G-01              | SITE OVERVIEW                                                    |  |  |  |  |
| 3                | G-02              | GENERAL NOTES AND ABBREVIATIONS                                  |  |  |  |  |
| 4                | E-01              | EXISTING CONDITIONS AND PROPOSED LIVING SHORELINE ALIGNMENT      |  |  |  |  |
| 5                | C-01              | WESTERN LIVING SHORELINE ALIGNMENT LAYOUT STA. 0+00 TO 5+00      |  |  |  |  |
| 6                | C-02              | WESTERN LIVING SHORELINE ALIGNMENT LAYOUT STA. 5+00 TO 10+00     |  |  |  |  |
| 7                | C-03              | WESTERN LIVING SHORELINE ALIGNMENT LAYOUT STA. 10+00 TO 12+00    |  |  |  |  |
| 8                | C-04              | WESTERN LIVING SHORELINE ALIGNMENT LAYOUT STA. 12+00 TO END      |  |  |  |  |
| 9                | C-05              | NORTHERN LIVING SHORELINE ALIGNMENT LAYOUT STA. 100+00 TO 105+00 |  |  |  |  |
| 10               | C-06              | NORTHERN LIVING SHORELINE ALIGNMENT LAYOUT STA. 105+00 TO 110+00 |  |  |  |  |
| 11               | C-07              | NORTHERN LIVING SHORELINE ALIGNMENT LAYOUT STA. 110+00 TO 115+00 |  |  |  |  |
| 12               | C-08              | NORTHERN LIVING SHORELINE ALIGNMENT LAYOUT STA. 115+00 TO 121+00 |  |  |  |  |
| 13               | C-09              | NORTHERN LIVING SHORELINE ALIGNMENT LAYOUT STA. 121+00 TO END    |  |  |  |  |
| 14               | C-10              | NORTHERN SHORELINE - DETAILS AND CROSS SECTIONS                  |  |  |  |  |
| 15               | C-11              | WESTERN SHORELINE - CROSS SECTION                                |  |  |  |  |
| 16               | C-12              | OYSTER HABITAT BLOCK DETAILS                                     |  |  |  |  |