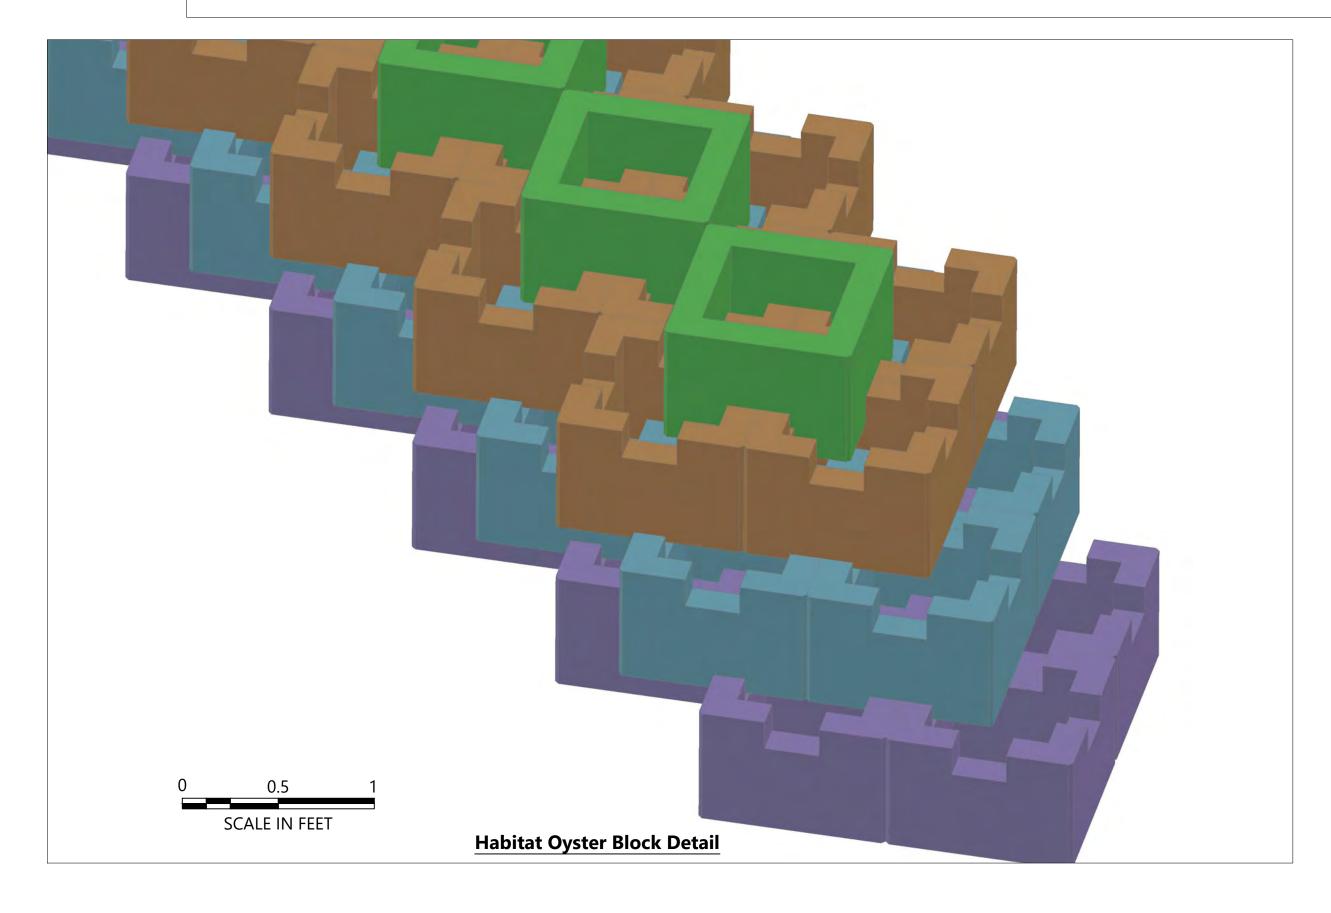

HENDERS   |
| GE49100      |          |           |    |       |             | APPROVED BY: | R MOHAN     |
| i. Lin oo is | <u> </u> |           |    |       |             | SCALE:       | AS NOTED    |
| CENSE NOI!   |          |           |    |       |             | DATE:        | JUNE 20, 20 |
| ONAL         |          |           |    |       |             | ĺ            |             |

**SHOOTING ISLAND RESTORATION** DESIGNED BY: A. CANNON CITY OF OCEAN CITY, NJ DRAWN BY: B. HURRY NATIONAL FISH AND WILDLIFE FOUNDATION GRANT CHECKED BY: M HENDERSON

DATE: JUNE 20, 2018

GENERAL NOTES AND ABBREVIATIONS

G-02

SHEET NO. 3 OF 16

























ENGINEERS

APPROVED BY: R MOHAN

SCALE: AS NOTED

DATE: JUNE 20, 2018

**WESTERN SHORELINE - CROSS SECTION** 

SHEET NO. 15 OF 16











| OF NEW ACTION