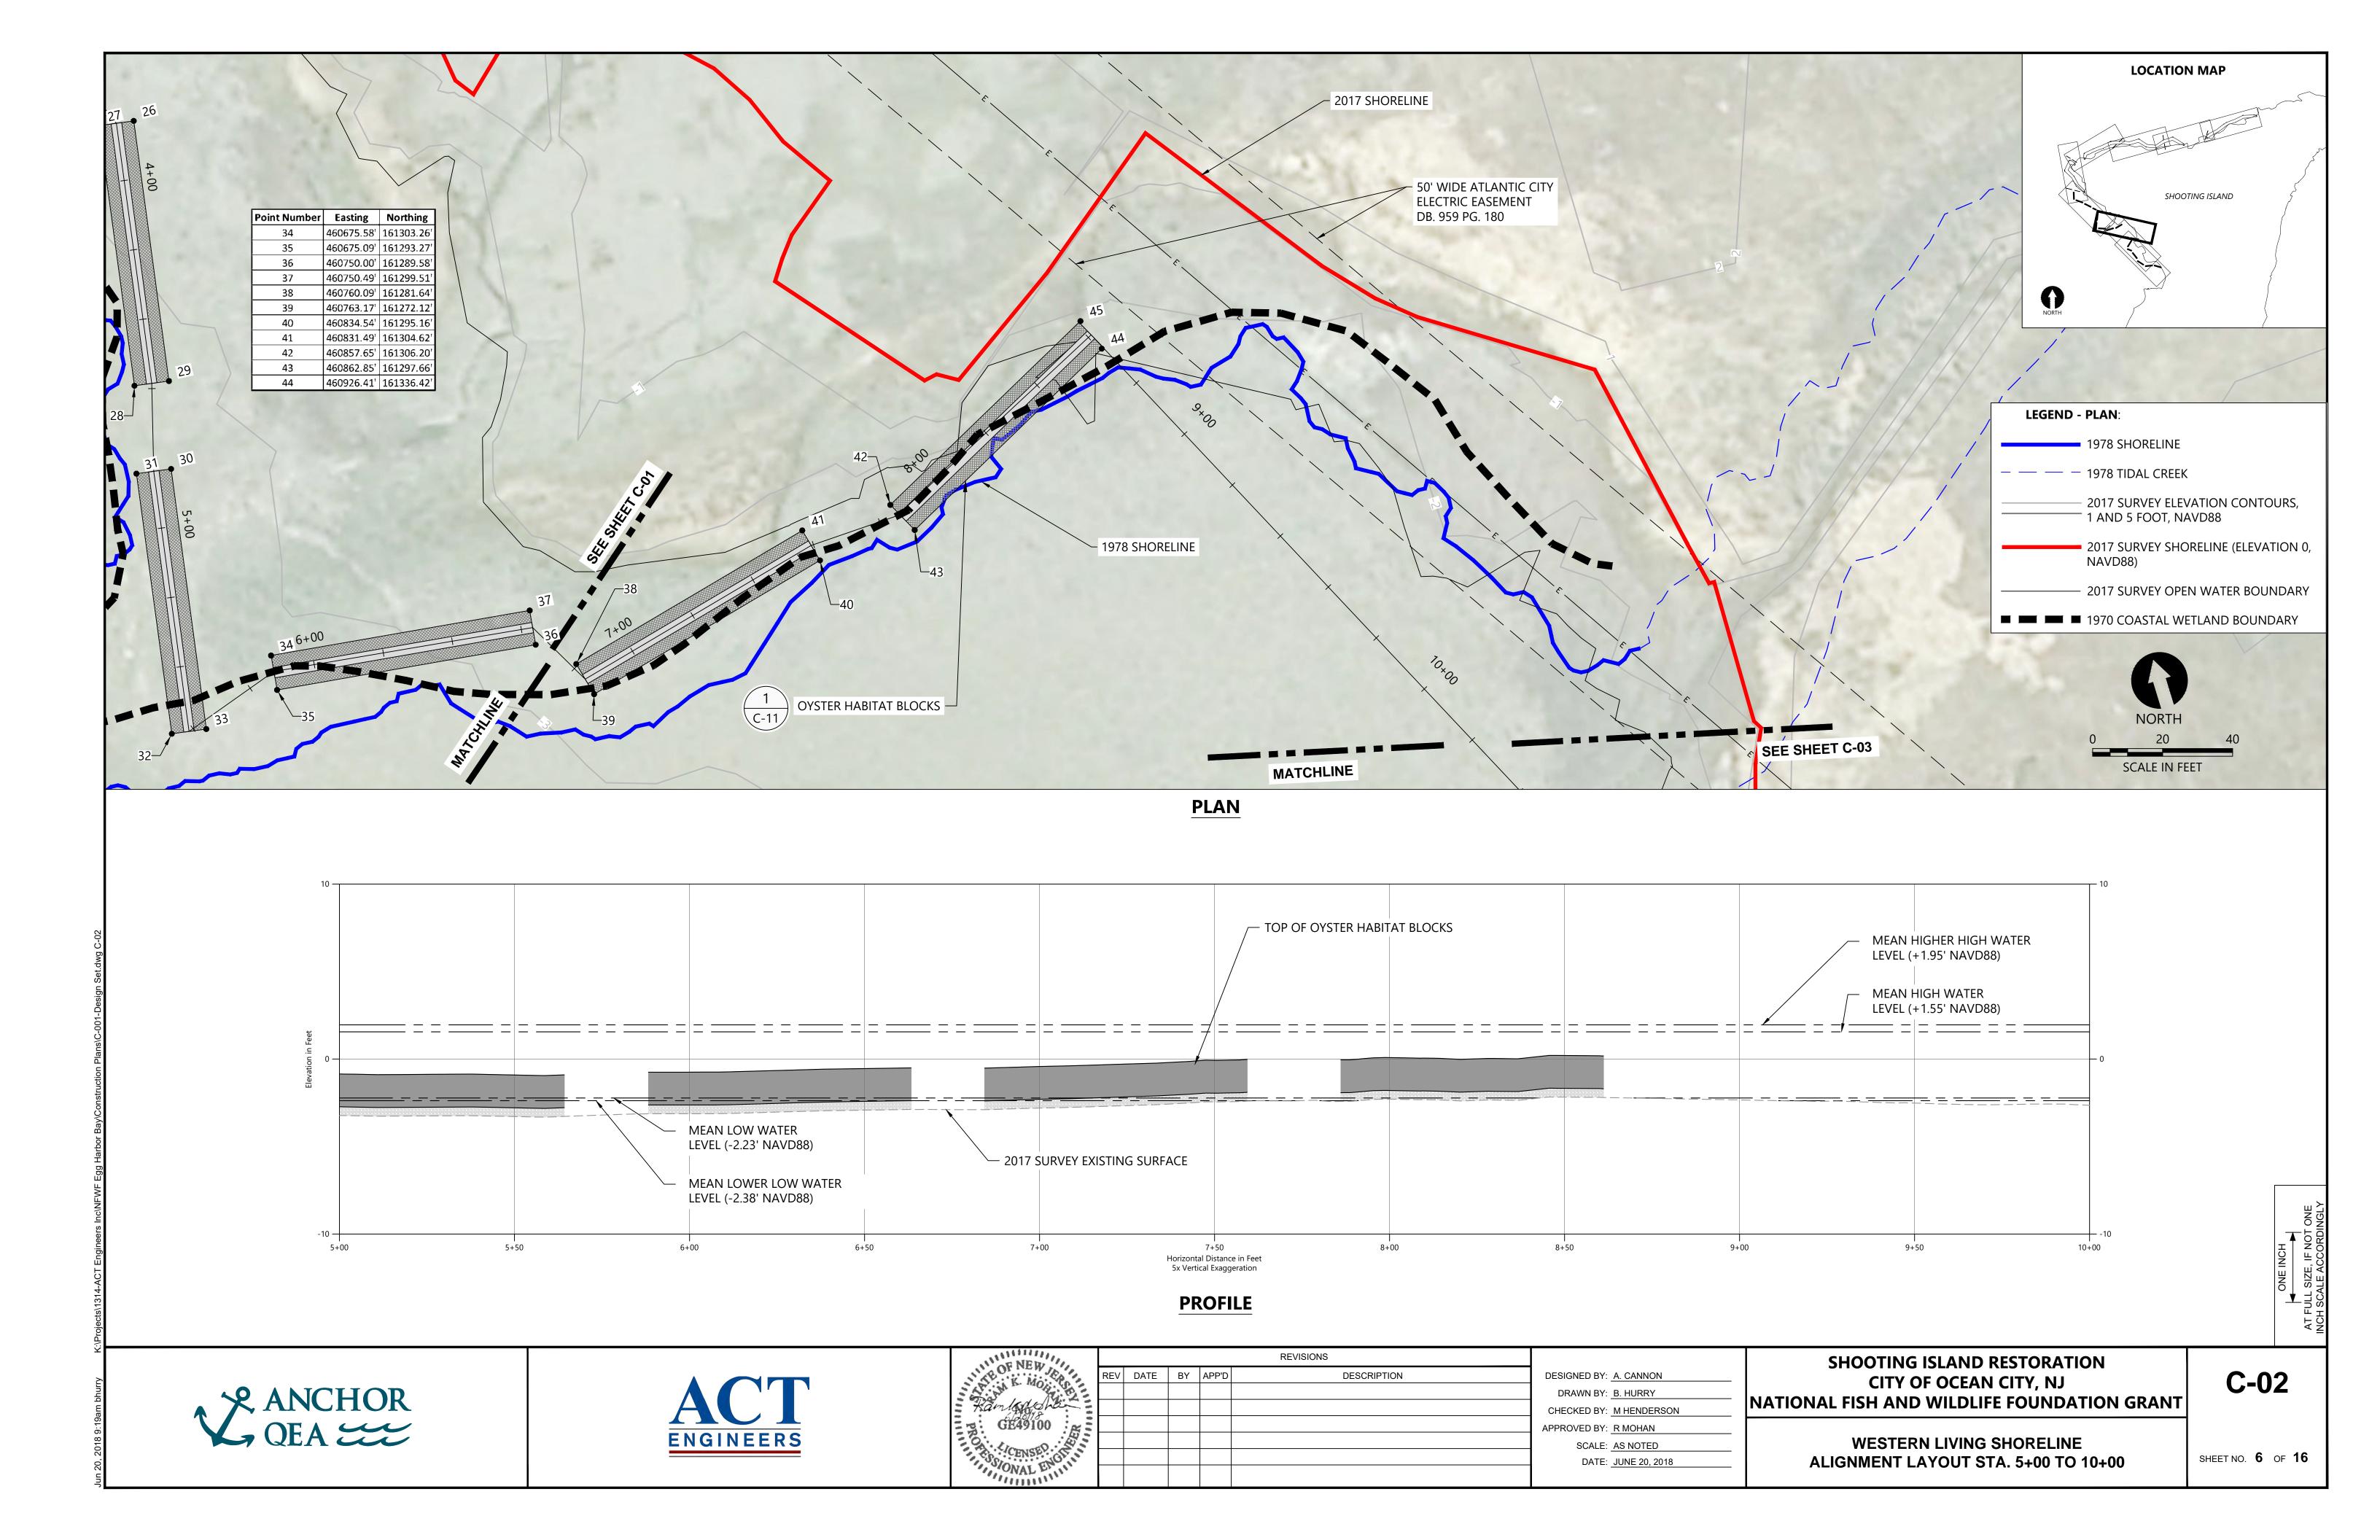

|           |    |       |             | DRAWN BY:    | B. HURRY    |
| ambadohan    |          |           |    |       |             | CHECKED BY:  | M HENDERS   |
| GE49100      |          |           |    |       |             | APPROVED BY: | R MOHAN     |
| i. Lin oo is | <u> </u> |           |    |       |             | SCALE:       | AS NOTED    |
| CENSE NOI!   |          |           |    |       |             | DATE:        | JUNE 20, 20 |
| ONAL         |          |           |    |       |             | ĺ            |             |

**SHOOTING ISLAND RESTORATION** DESIGNED BY: A. CANNON CITY OF OCEAN CITY, NJ DRAWN BY: B. HURRY NATIONAL FISH AND WILDLIFE FOUNDATION GRANT CHECKED BY: M HENDERSON

DATE: JUNE 20, 2018

GENERAL NOTES AND ABBREVIATIONS

G-02

SHEET NO. 3 OF 16

























ENGINEERS

APPROVED BY: R MOHAN

SCALE: AS NOTED

DATE: JUNE 20, 2018

**WESTERN SHORELINE - CROSS SECTION** 

SHEET NO. 15 OF 16











| OF NEW ACTION