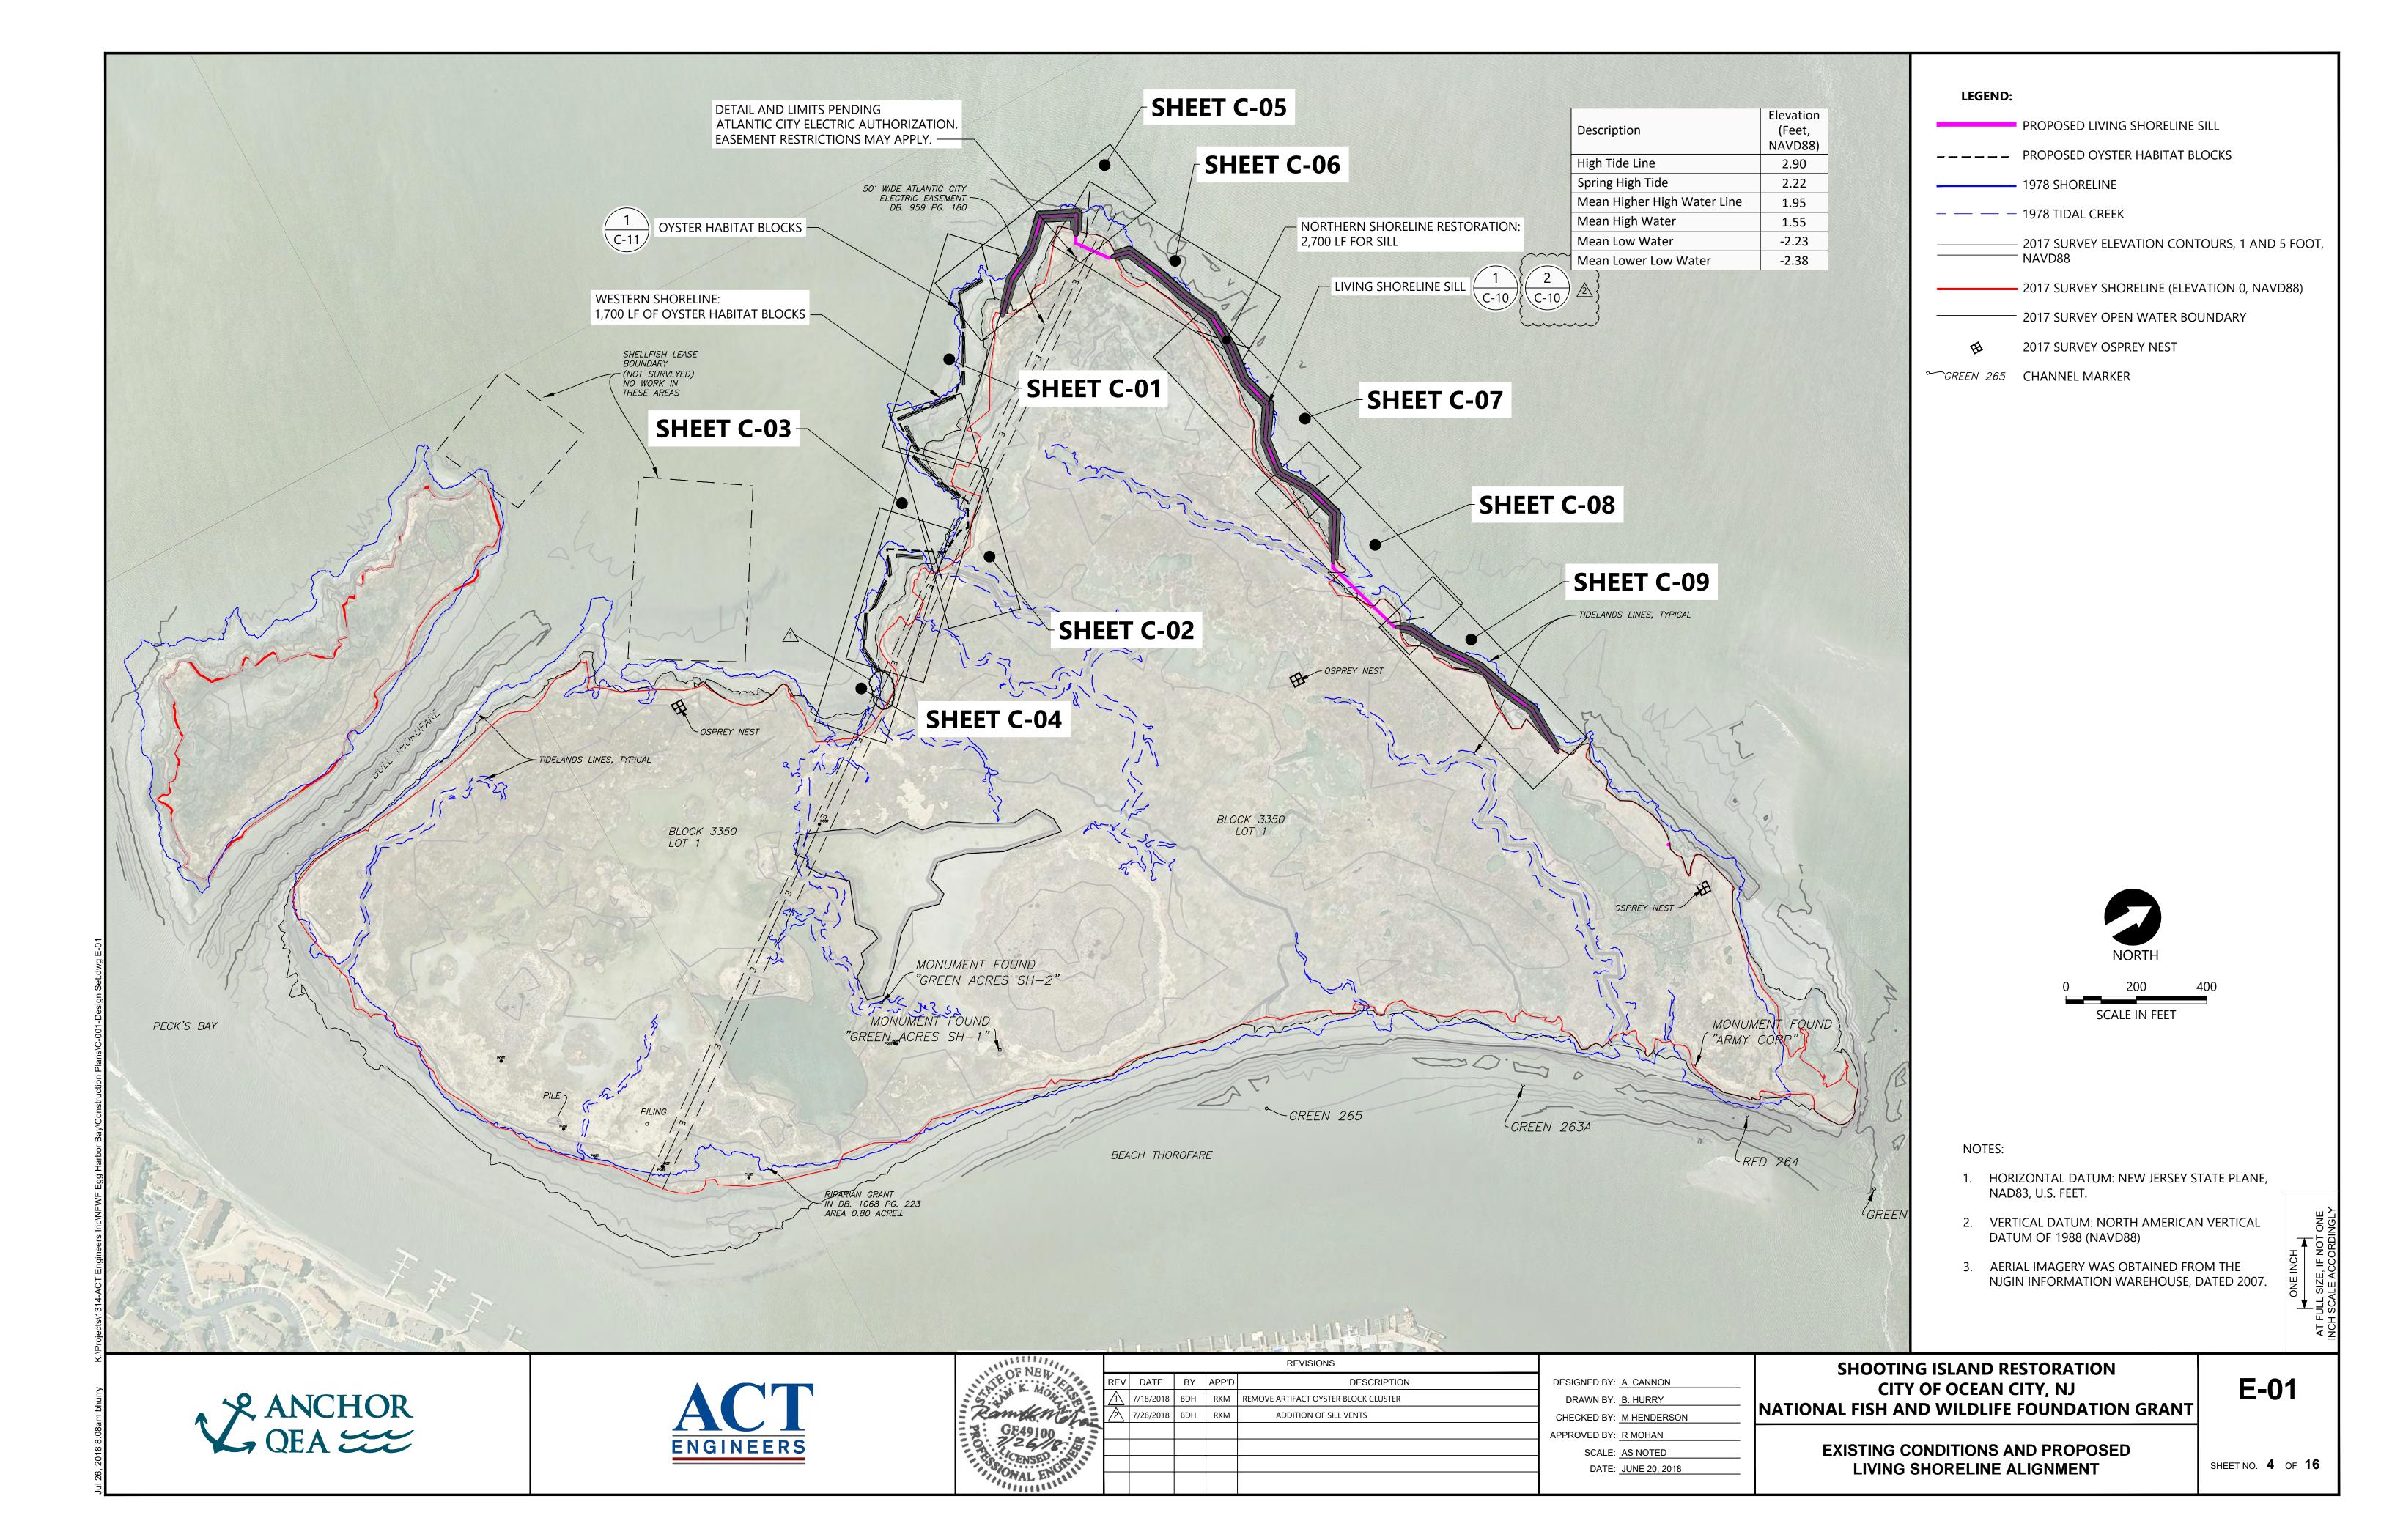

|           |    |       |             | DRAWN BY:    | B. HURRY    |
| ambadohan    |          |           |    |       |             | CHECKED BY:  | M HENDERS   |
| GE49100      |          |           |    |       |             | APPROVED BY: | R MOHAN     |
| i. Lin oo is | <u> </u> |           |    |       |             | SCALE:       | AS NOTED    |
| CENSE NOI!   |          |           |    |       |             | DATE:        | JUNE 20, 20 |
| ONAL         |          |           |    |       |             | ĺ            |             |

**SHOOTING ISLAND RESTORATION** DESIGNED BY: A. CANNON CITY OF OCEAN CITY, NJ DRAWN BY: B. HURRY NATIONAL FISH AND WILDLIFE FOUNDATION GRANT CHECKED BY: M HENDERSON

DATE: JUNE 20, 2018

GENERAL NOTES AND ABBREVIATIONS

G-02

SHEET NO. 3 OF 16

























ENGINEERS

APPROVED BY: R MOHAN

SCALE: AS NOTED

DATE: JUNE 20, 2018

**WESTERN SHORELINE - CROSS SECTION** 

SHEET NO. 15 OF 16











| OF NEW ACTION