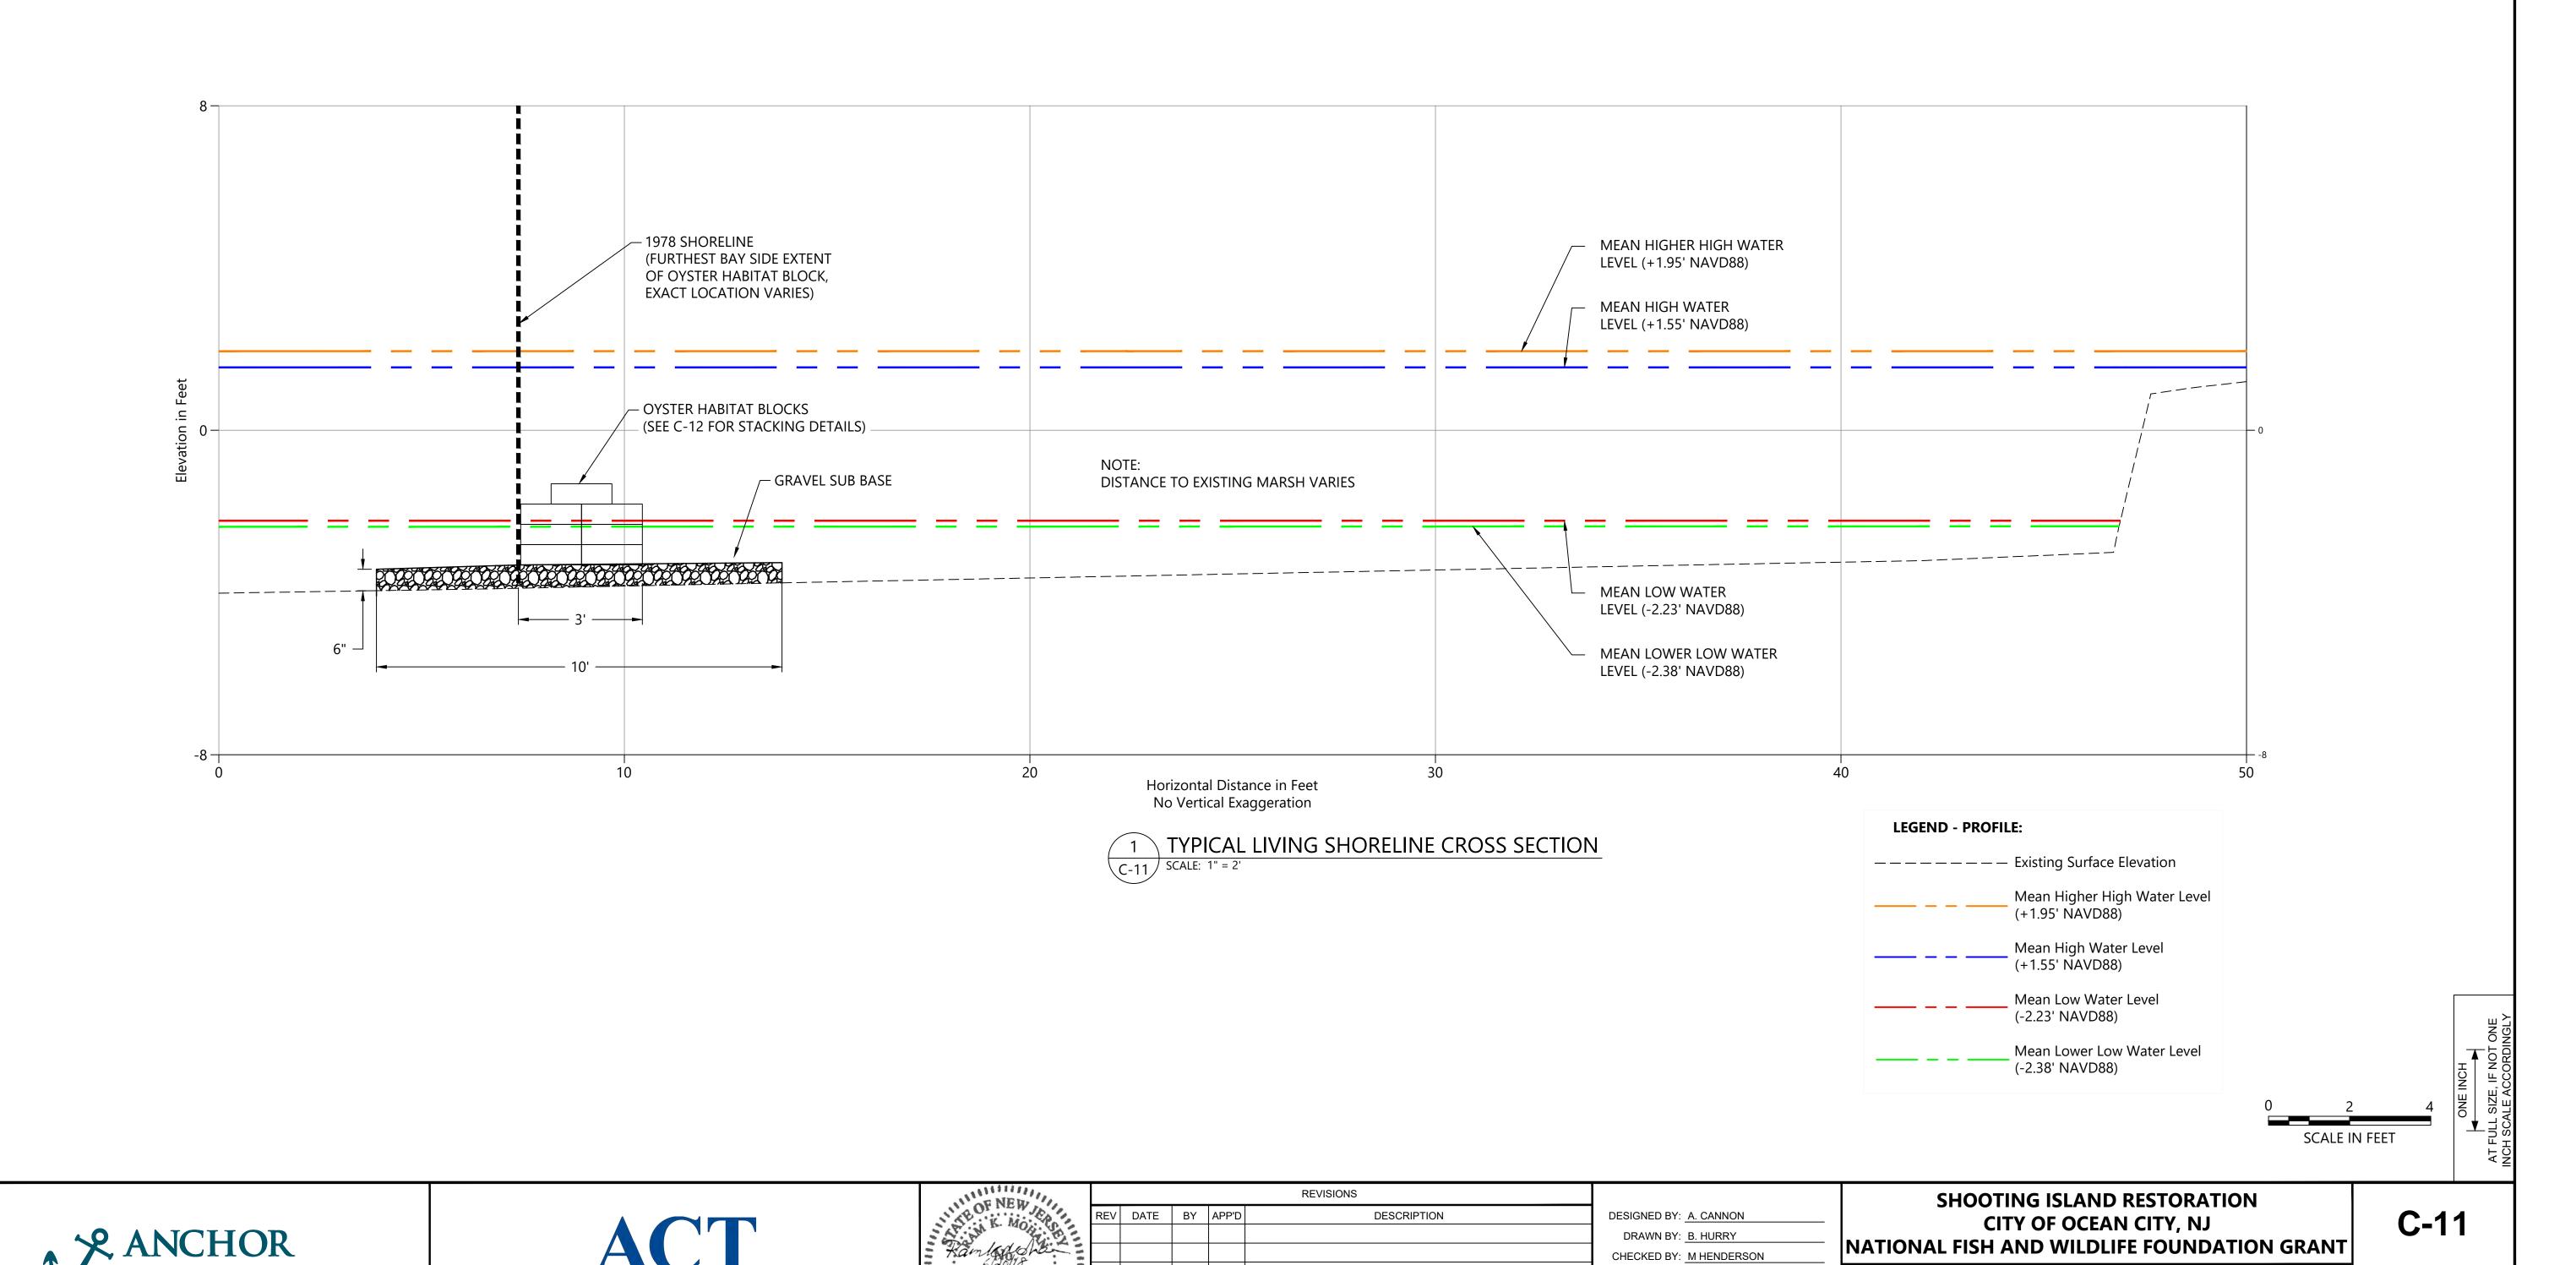

G-02

SHEET NO. 3 OF 16

ENGINEERS

APPROVED BY: R MOHAN

SCALE: AS NOTED

DATE: JUNE 20, 2018

**WESTERN SHORELINE - CROSS SECTION** 

SHEET NO. 15 OF 16