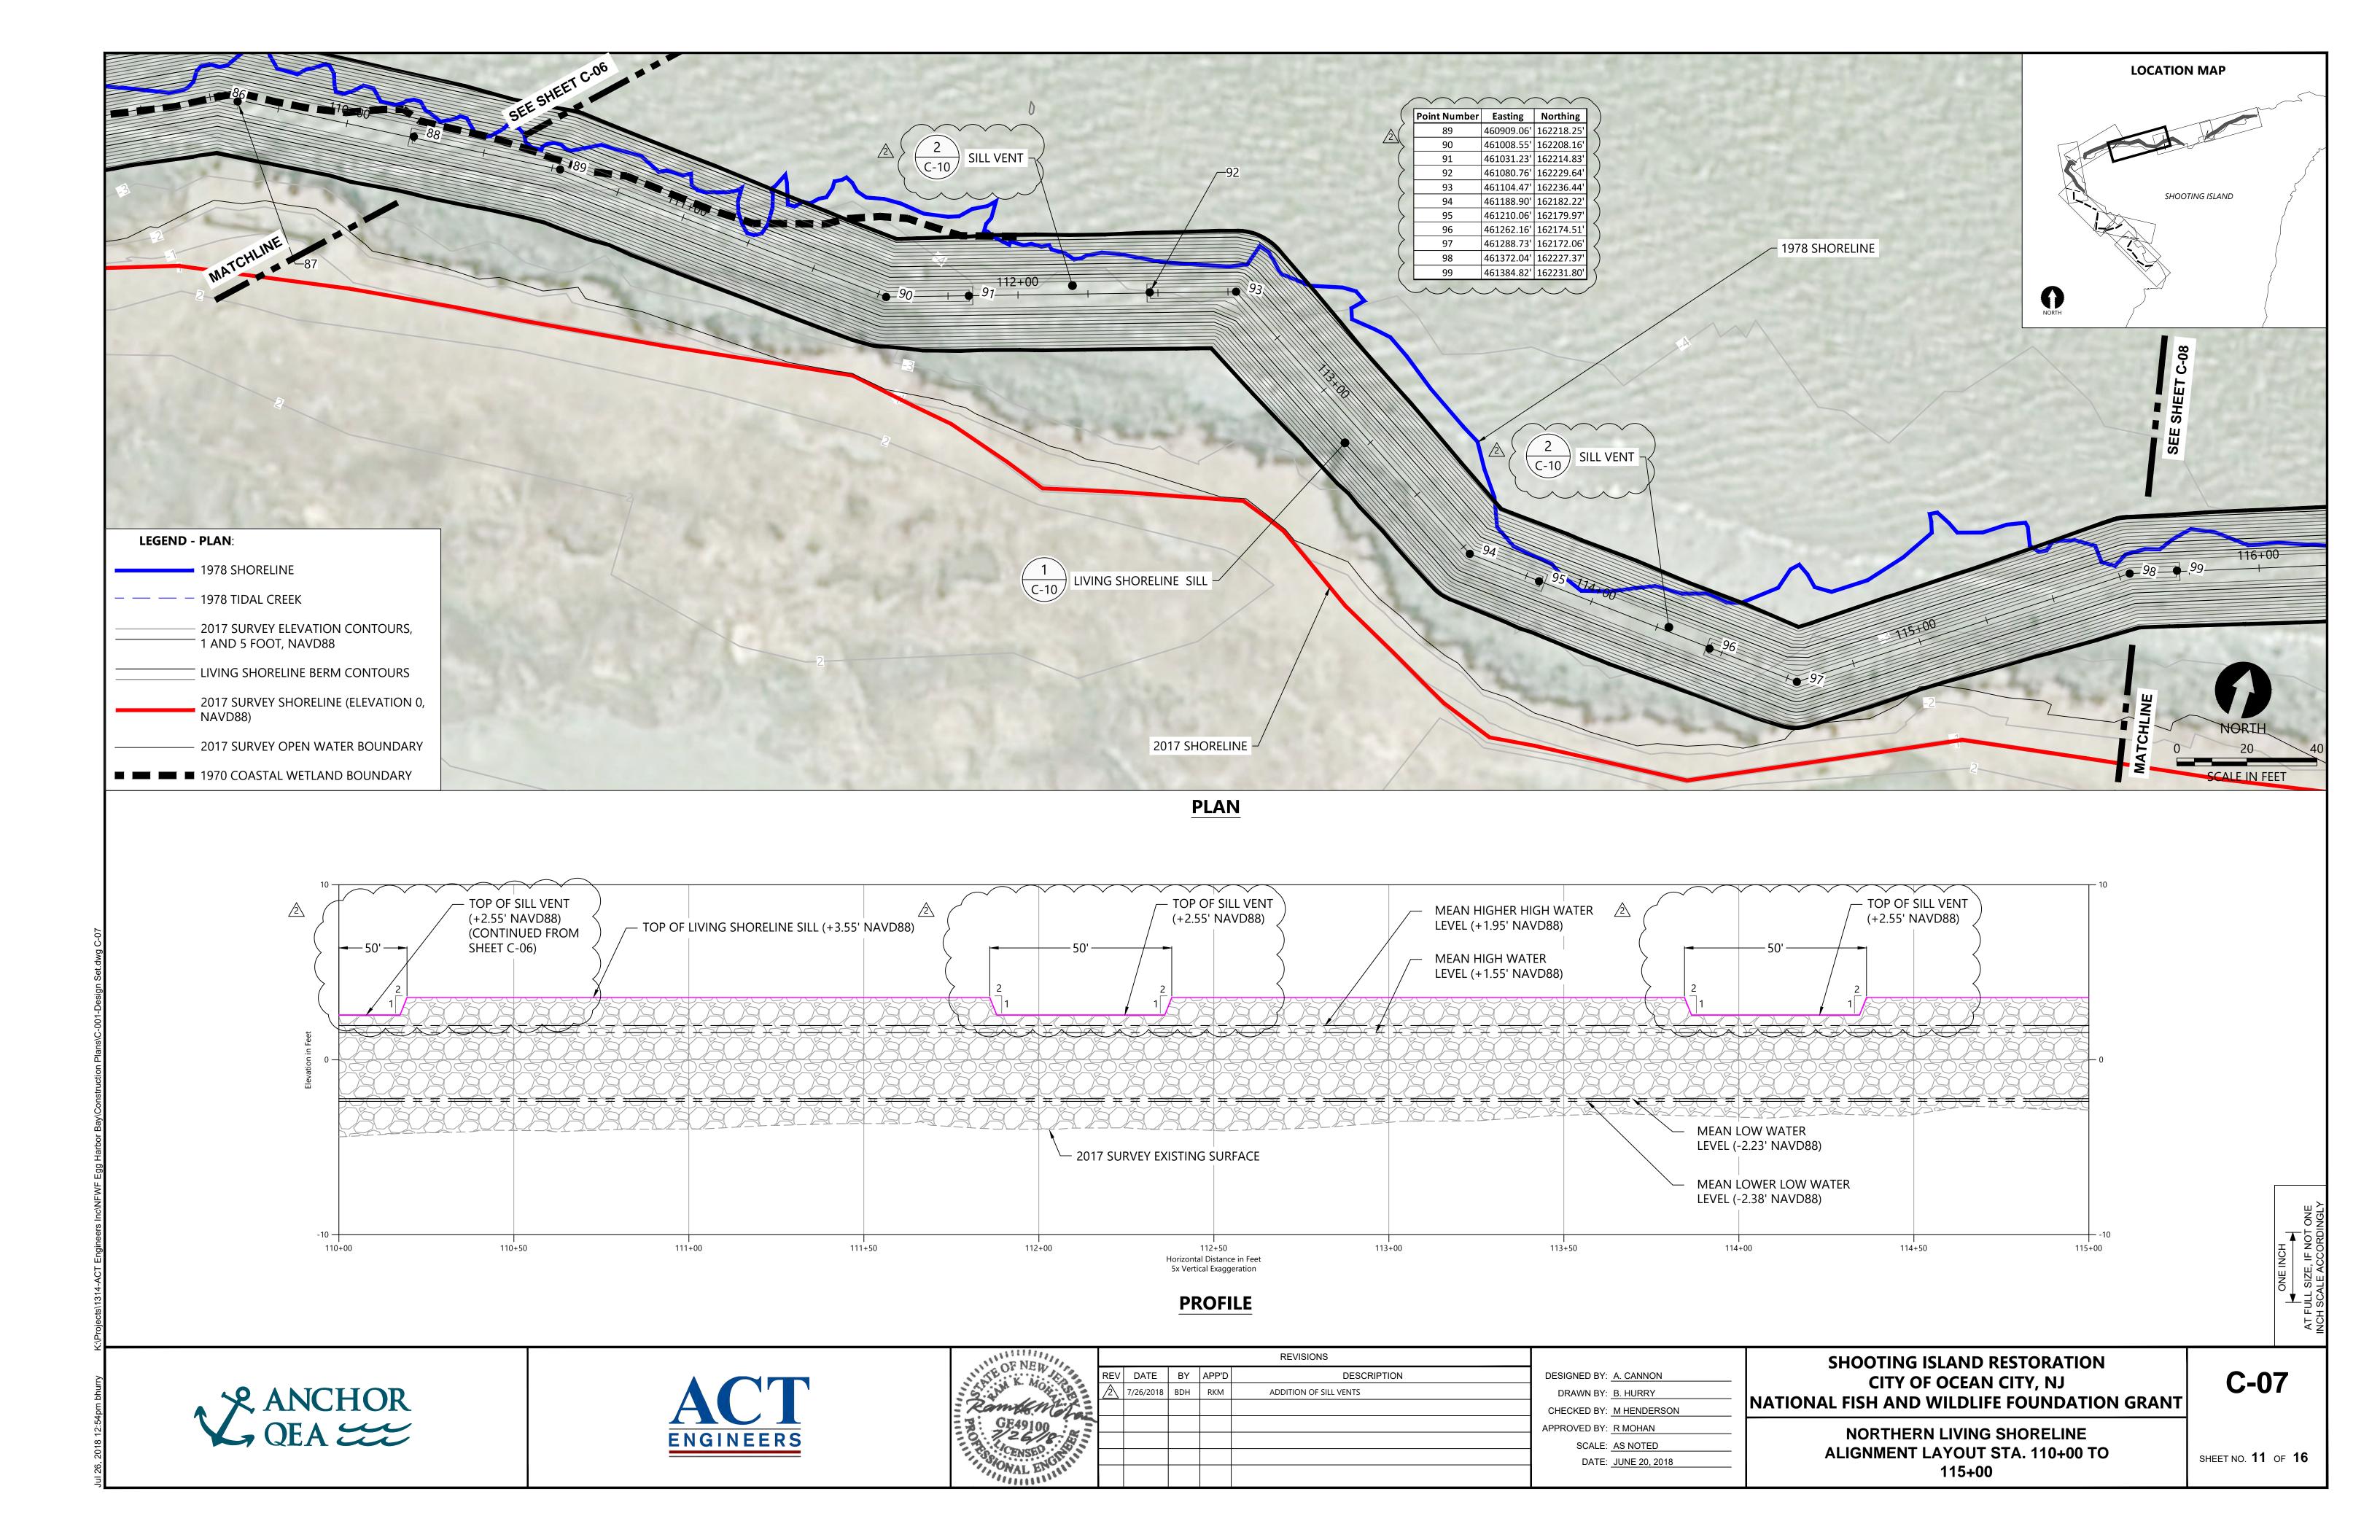

## SHOOTING ISLAND RESTORATION: LIVING SHORELINE AND HABITAT CONSTRUCTION

CITY OF OCEAN CITY, NEW JERSEY CONTRACT NO. 18-32 NATIONAL FISH AND WILDLIFE FOUNDATION GRANT ID 44068

| Sheet List Table |                   |                                                                  |  |  |  |  |
|------------------|-------------------|------------------------------------------------------------------|--|--|--|--|
| Sheet Number     | Sheet Description | Sheet Title                                                      |  |  |  |  |
| 1                | T-01              | TITLE SHEET                                                      |  |  |  |  |
| 2                | G-01              | SITE OVERVIEW                                                    |  |  |  |  |
| 3                | G-02              | GENERAL NOTES AND ABBREVIATIONS                                  |  |  |  |  |
| 4                | E-01              | EXISTING CONDITIONS AND PROPOSED LIVING SHORELINE ALIGNMENT      |  |  |  |  |
| 5                | C-01              | WESTERN LIVING SHORELINE ALIGNMENT LAYOUT STA. 0+00 TO 5+00      |  |  |  |  |
| 6                | C-02              | WESTERN LIVING SHORELINE ALIGNMENT LAYOUT STA. 5+00 TO 10+00     |  |  |  |  |
| 7                | C-03              | WESTERN LIVING SHORELINE ALIGNMENT LAYOUT STA. 10+00 TO 12+00    |  |  |  |  |
| 8                | C-04              | WESTERN LIVING SHORELINE ALIGNMENT LAYOUT STA. 12+00 TO END      |  |  |  |  |
| 9                | C-05              | NORTHERN LIVING SHORELINE ALIGNMENT LAYOUT STA. 100+00 TO 105+00 |  |  |  |  |
| 10               | C-06              | NORTHERN LIVING SHORELINE ALIGNMENT LAYOUT STA. 105+00 TO 110+00 |  |  |  |  |
| 11               | C-07              | NORTHERN LIVING SHORELINE ALIGNMENT LAYOUT STA. 110+00 TO 115+00 |  |  |  |  |
| 12               | C-08              | NORTHERN LIVING SHORELINE ALIGNMENT LAYOUT STA. 115+00 TO 121+00 |  |  |  |  |
| 13               | C-09              | NORTHERN LIVING SHORELINE ALIGNMENT LAYOUT STA. 121+00 TO END    |  |  |  |  |
| 14               | C-10              | NORTHERN SHORELINE - DETAILS AND CROSS SECTIONS                  |  |  |  |  |
| 15               | C-11              | WESTERN SHORELINE - CROSS SECTION                                |  |  |  |  |
| 16               | C-12              | OYSTER HABITAT BLOCK DETAILS                                     |  |  |  |  |