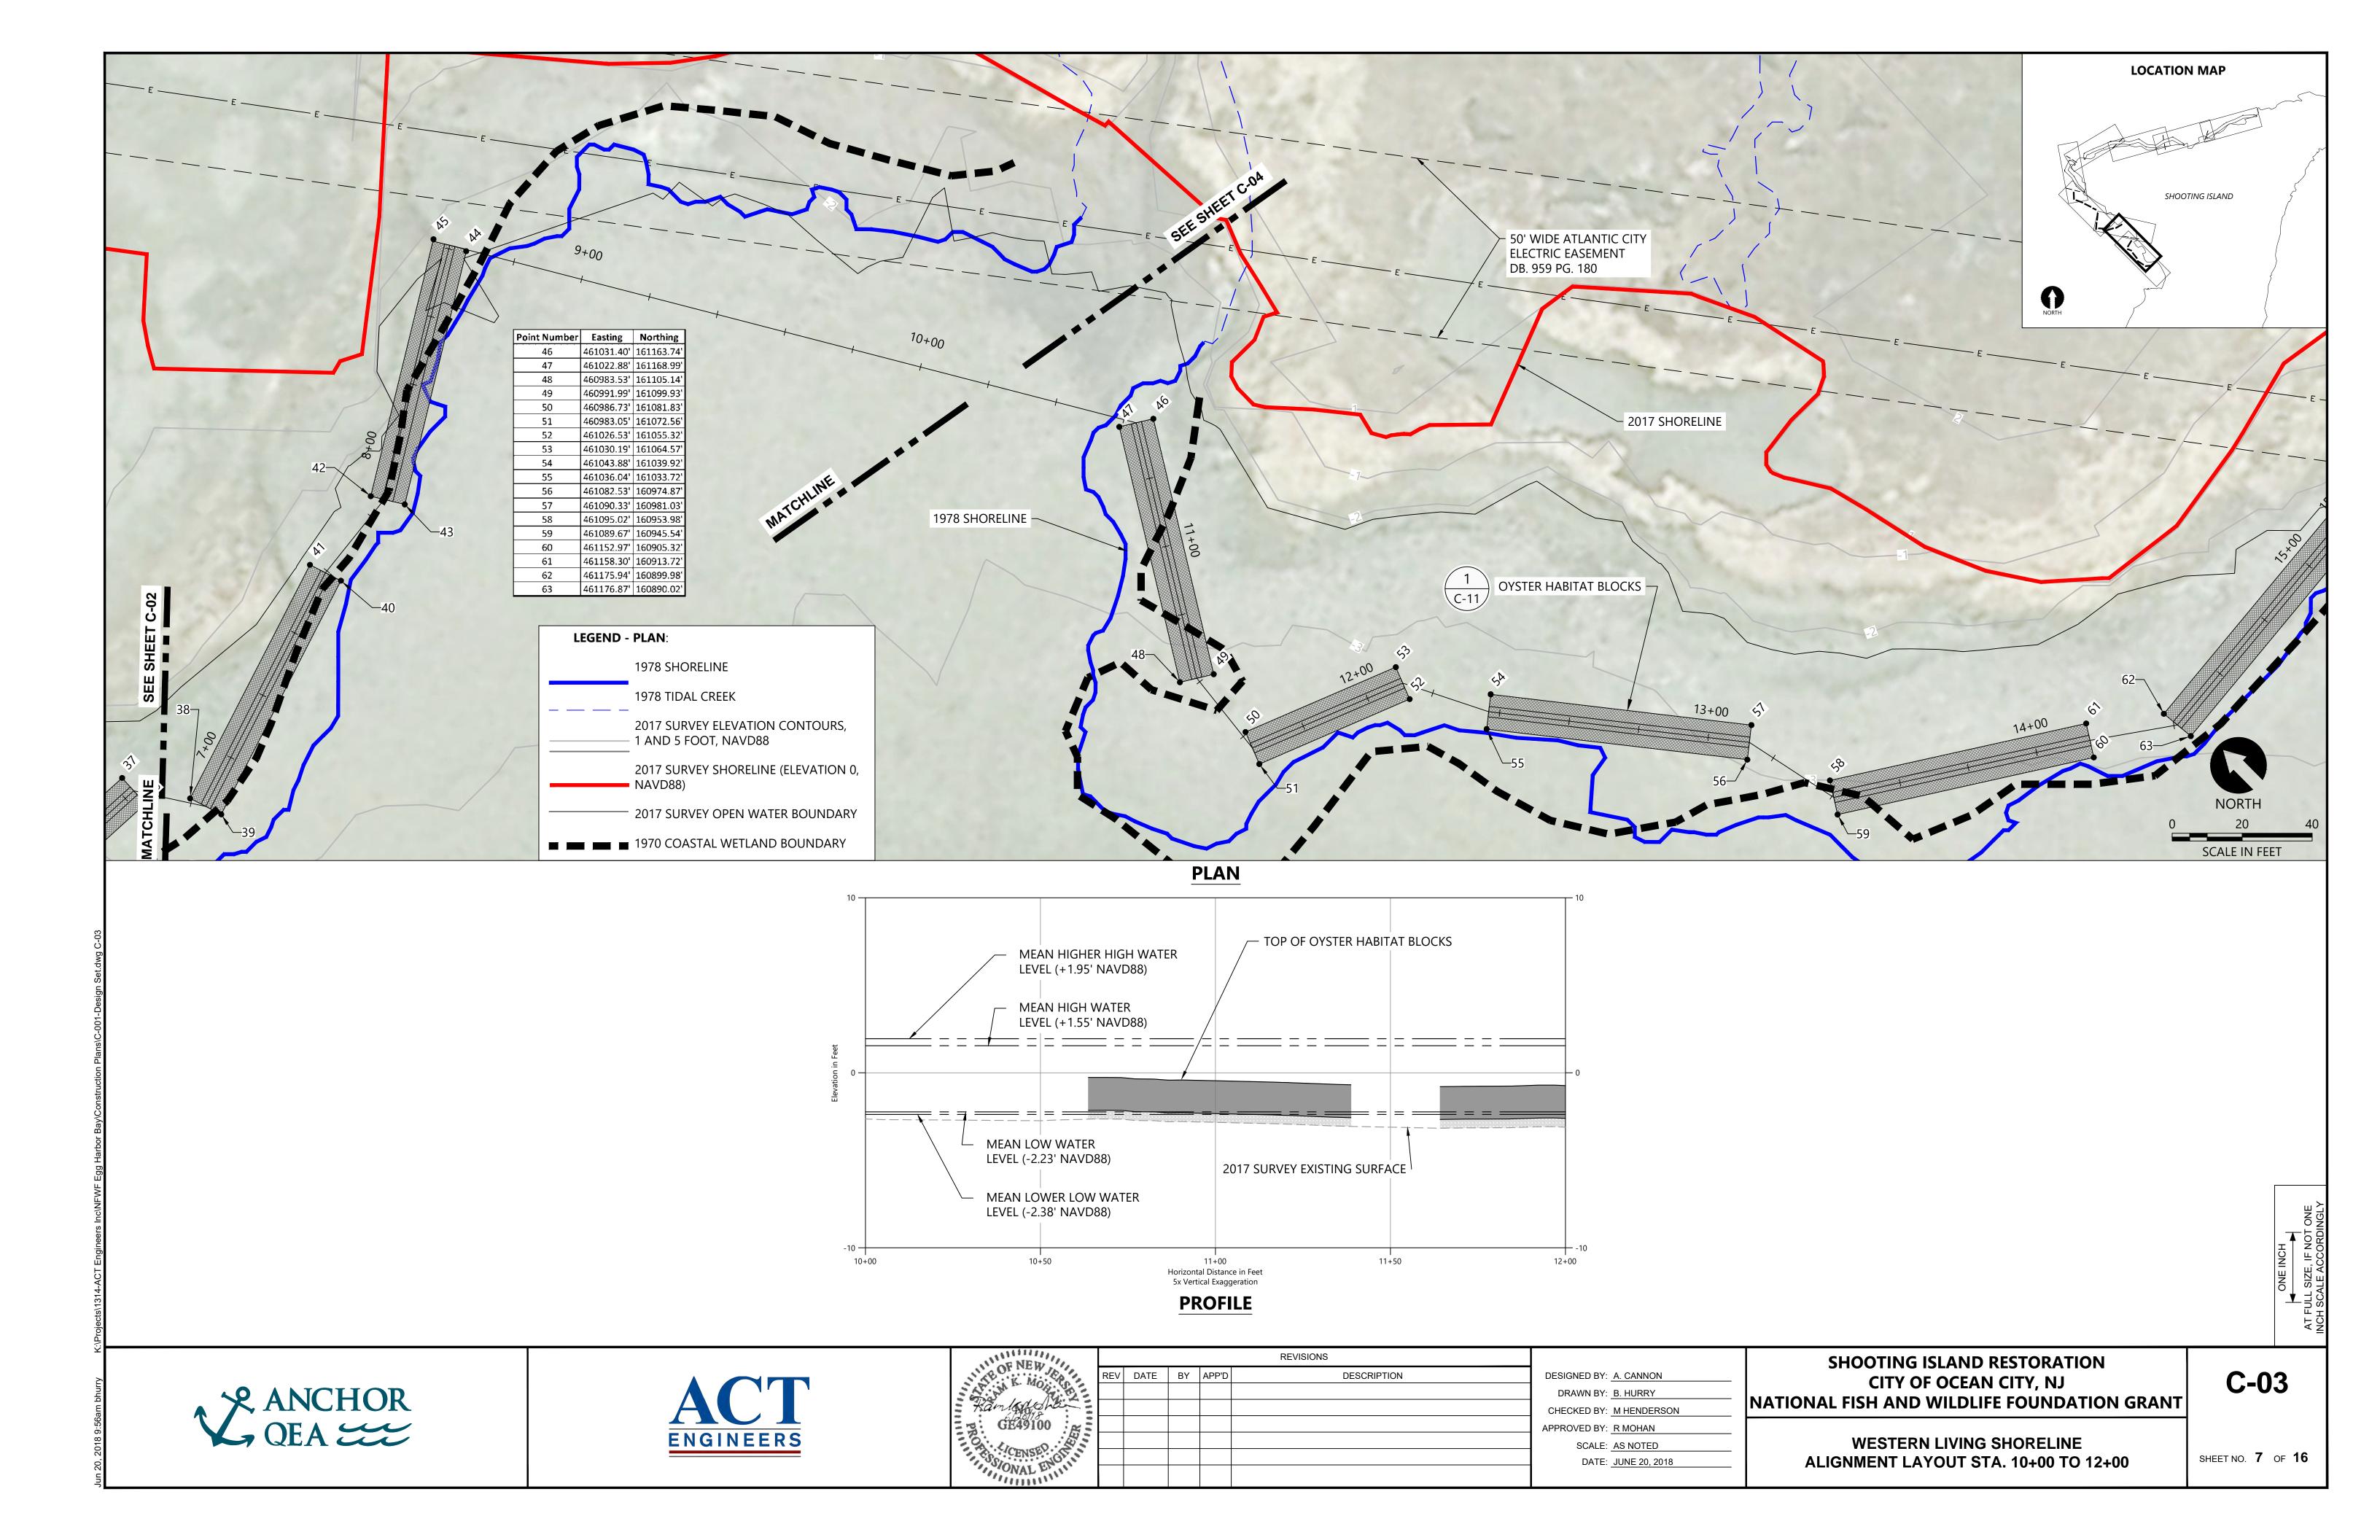

## SHOOTING ISLAND RESTORATION: LIVING SHORELINE AND HABITAT CONSTRUCTION

CITY OF OCEAN CITY, NEW JERSEY CONTRACT NO. 18-32 NATIONAL FISH AND WILDLIFE FOUNDATION GRANT ID 44068

| Sheet List Table |                   |                                                                  |  |  |  |  |
|------------------|-------------------|------------------------------------------------------------------|--|--|--|--|
| Sheet Number     | Sheet Description | Sheet Title                                                      |  |  |  |  |
| 1                | T-01              | TITLE SHEET                                                      |  |  |  |  |
| 2                | G-01              | SITE OVERVIEW                                                    |  |  |  |  |
| 3                | G-02              | GENERAL NOTES AND ABBREVIATIONS                                  |  |  |  |  |
| 4                | E-01              | EXISTING CONDITIONS AND PROPOSED LIVING SHORELINE ALIGNMENT      |  |  |  |  |
| 5                | C-01              | WESTERN LIVING SHORELINE ALIGNMENT LAYOUT STA. 0+00 TO 5+00      |  |  |  |  |
| 6                | C-02              | WESTERN LIVING SHORELINE ALIGNMENT LAYOUT STA. 5+00 TO 10+00     |  |  |  |  |
| 7                | C-03              | WESTERN LIVING SHORELINE ALIGNMENT LAYOUT STA. 10+00 TO 12+00    |  |  |  |  |
| 8                | C-04              | WESTERN LIVING SHORELINE ALIGNMENT LAYOUT STA. 12+00 TO END      |  |  |  |  |
| 9                | C-05              | NORTHERN LIVING SHORELINE ALIGNMENT LAYOUT STA. 100+00 TO 105+00 |  |  |  |  |
| 10               | C-06              | NORTHERN LIVING SHORELINE ALIGNMENT LAYOUT STA. 105+00 TO 110+00 |  |  |  |  |
| 11               | C-07              | NORTHERN LIVING SHORELINE ALIGNMENT LAYOUT STA. 110+00 TO 115+00 |  |  |  |  |
| 12               | C-08              | NORTHERN LIVING SHORELINE ALIGNMENT LAYOUT STA. 115+00 TO 121+00 |  |  |  |  |
| 13               | C-09              | NORTHERN LIVING SHORELINE ALIGNMENT LAYOUT STA. 121+00 TO END    |  |  |  |  |
| 14               | C-10              | NORTHERN SHORELINE - DETAILS AND CROSS SECTIONS                  |  |  |  |  |
| 15               | C-11              | WESTERN SHORELINE - CROSS SECTION                                |  |  |  |  |
| 16               | C-12              | OYSTER HABITAT BLOCK DETAILS                                     |  |  |  |  |