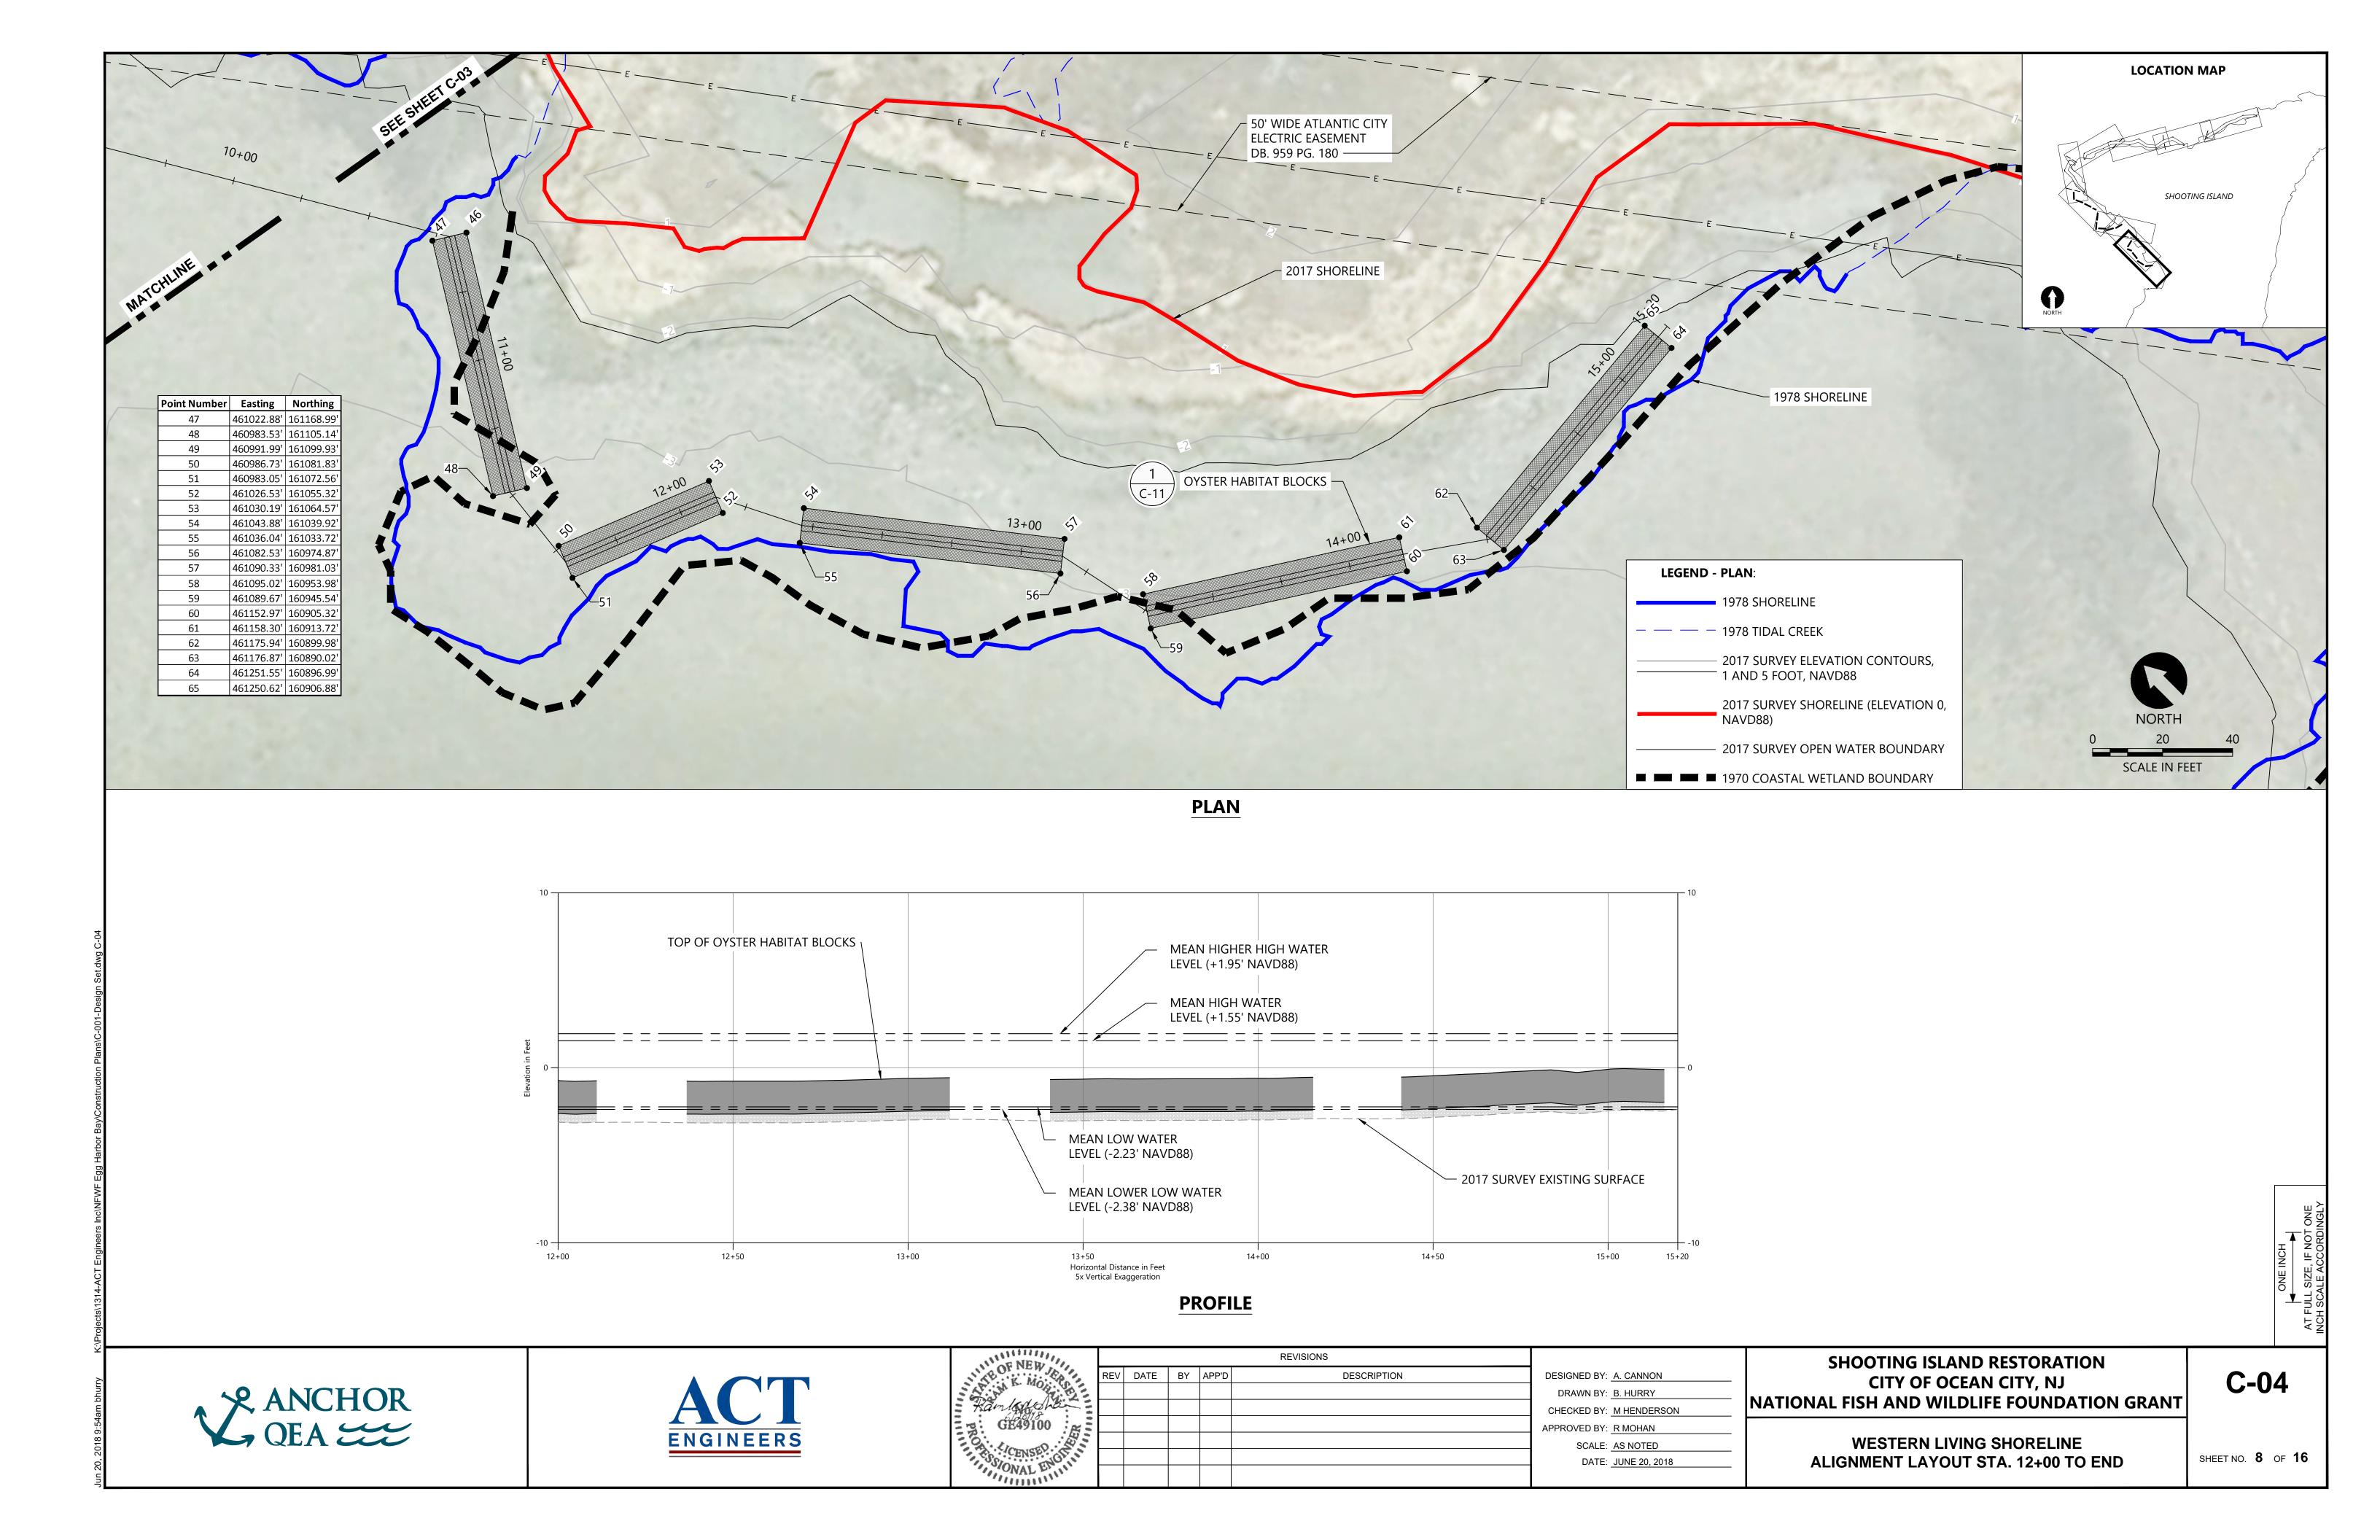

## SHOOTING ISLAND RESTORATION: LIVING SHORELINE AND HABITAT CONSTRUCTION

CITY OF OCEAN CITY, NEW JERSEY CONTRACT NO. 18-32 NATIONAL FISH AND WILDLIFE FOUNDATION GRANT ID 44068

| Sheet List Table |                   |                                                                  |  |  |  |  |
|------------------|-------------------|------------------------------------------------------------------|--|--|--|--|
| Sheet Number     | Sheet Description | Sheet Title                                                      |  |  |  |  |
| 1                | T-01              | TITLE SHEET                                                      |  |  |  |  |
| 2                | G-01              | SITE OVERVIEW                                                    |  |  |  |  |
| 3                | G-02              | GENERAL NOTES AND ABBREVIATIONS                                  |  |  |  |  |
| 4                | E-01              | EXISTING CONDITIONS AND PROPOSED LIVING SHORELINE ALIGNMENT      |  |  |  |  |
| 5                | C-01              | WESTERN LIVING SHORELINE ALIGNMENT LAYOUT STA. 0+00 TO 5+00      |  |  |  |  |
| 6                | C-02              | WESTERN LIVING SHORELINE ALIGNMENT LAYOUT STA. 5+00 TO 10+00     |  |  |  |  |
| 7                | C-03              | WESTERN LIVING SHORELINE ALIGNMENT LAYOUT STA. 10+00 TO 12+00    |  |  |  |  |
| 8                | C-04              | WESTERN LIVING SHORELINE ALIGNMENT LAYOUT STA. 12+00 TO END      |  |  |  |  |
| 9                | C-05              | NORTHERN LIVING SHORELINE ALIGNMENT LAYOUT STA. 100+00 TO 105+00 |  |  |  |  |
| 10               | C-06              | NORTHERN LIVING SHORELINE ALIGNMENT LAYOUT STA. 105+00 TO 110+00 |  |  |  |  |
| 11               | C-07              | NORTHERN LIVING SHORELINE ALIGNMENT LAYOUT STA. 110+00 TO 115+00 |  |  |  |  |
| 12               | C-08              | NORTHERN LIVING SHORELINE ALIGNMENT LAYOUT STA. 115+00 TO 121+00 |  |  |  |  |
| 13               | C-09              | NORTHERN LIVING SHORELINE ALIGNMENT LAYOUT STA. 121+00 TO END    |  |  |  |  |
| 14               | C-10              | NORTHERN SHORELINE - DETAILS AND CROSS SECTIONS                  |  |  |  |  |
| 15               | C-11              | WESTERN SHORELINE - CROSS SECTION                                |  |  |  |  |
| 16               | C-12              | OYSTER HABITAT BLOCK DETAILS                                     |  |  |  |  |