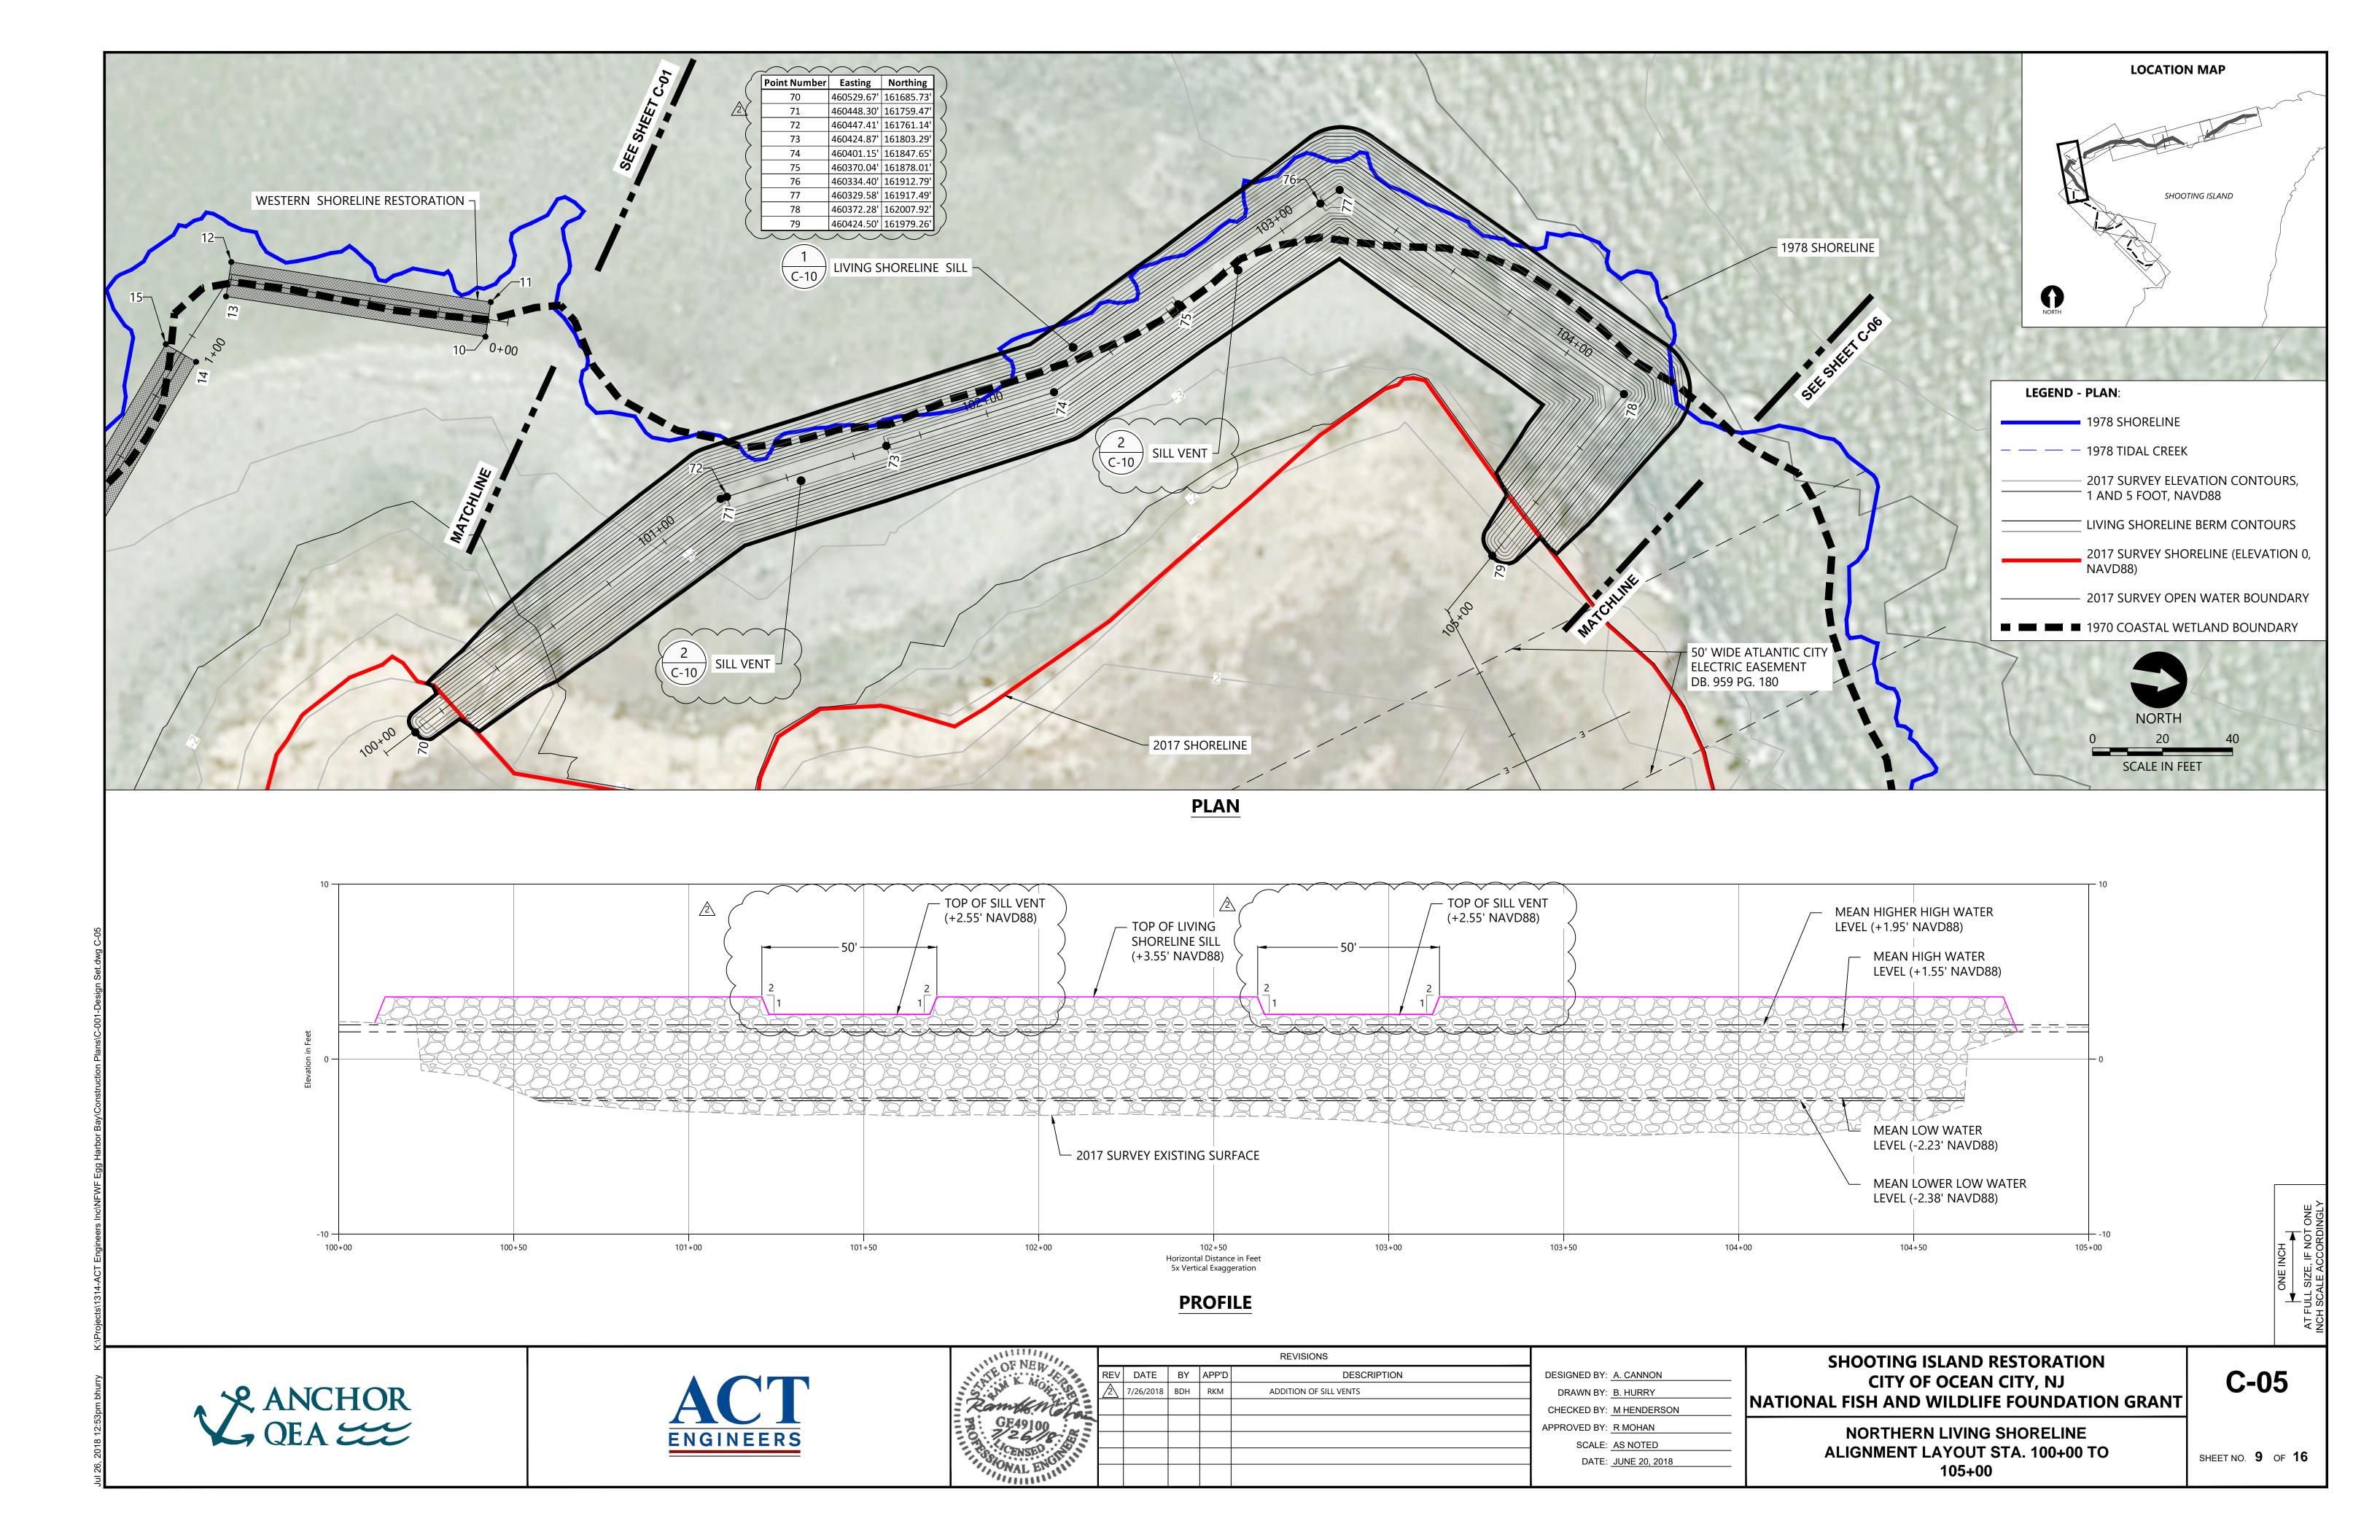

## SHOOTING ISLAND RESTORATION: LIVING SHORELINE AND HABITAT CONSTRUCTION

CITY OF OCEAN CITY, NEW JERSEY CONTRACT NO. 18-32 NATIONAL FISH AND WILDLIFE FOUNDATION GRANT ID 44068

| Sheet List Table |                   |                                                                  |  |  |  |  |
|------------------|-------------------|------------------------------------------------------------------|--|--|--|--|
| Sheet Number     | Sheet Description | Sheet Title                                                      |  |  |  |  |
| 1                | T-01              | TITLE SHEET                                                      |  |  |  |  |
| 2                | G-01              | SITE OVERVIEW                                                    |  |  |  |  |
| 3                | G-02              | GENERAL NOTES AND ABBREVIATIONS                                  |  |  |  |  |
| 4                | E-01              | EXISTING CONDITIONS AND PROPOSED LIVING SHORELINE ALIGNMENT      |  |  |  |  |
| 5                | C-01              | WESTERN LIVING SHORELINE ALIGNMENT LAYOUT STA. 0+00 TO 5+00      |  |  |  |  |
| 6                | C-02              | WESTERN LIVING SHORELINE ALIGNMENT LAYOUT STA. 5+00 TO 10+00     |  |  |  |  |
| 7                | C-03              | WESTERN LIVING SHORELINE ALIGNMENT LAYOUT STA. 10+00 TO 12+00    |  |  |  |  |
| 8                | C-04              | WESTERN LIVING SHORELINE ALIGNMENT LAYOUT STA. 12+00 TO END      |  |  |  |  |
| 9                | C-05              | NORTHERN LIVING SHORELINE ALIGNMENT LAYOUT STA. 100+00 TO 105+00 |  |  |  |  |
| 10               | C-06              | NORTHERN LIVING SHORELINE ALIGNMENT LAYOUT STA. 105+00 TO 110+00 |  |  |  |  |
| 11               | C-07              | NORTHERN LIVING SHORELINE ALIGNMENT LAYOUT STA. 110+00 TO 115+00 |  |  |  |  |
| 12               | C-08              | NORTHERN LIVING SHORELINE ALIGNMENT LAYOUT STA. 115+00 TO 121+00 |  |  |  |  |
| 13               | C-09              | NORTHERN LIVING SHORELINE ALIGNMENT LAYOUT STA. 121+00 TO END    |  |  |  |  |
| 14               | C-10              | NORTHERN SHORELINE - DETAILS AND CROSS SECTIONS                  |  |  |  |  |
| 15               | C-11              | WESTERN SHORELINE - CROSS SECTION                                |  |  |  |  |
| 16               | C-12              | OYSTER HABITAT BLOCK DETAILS                                     |  |  |  |  |