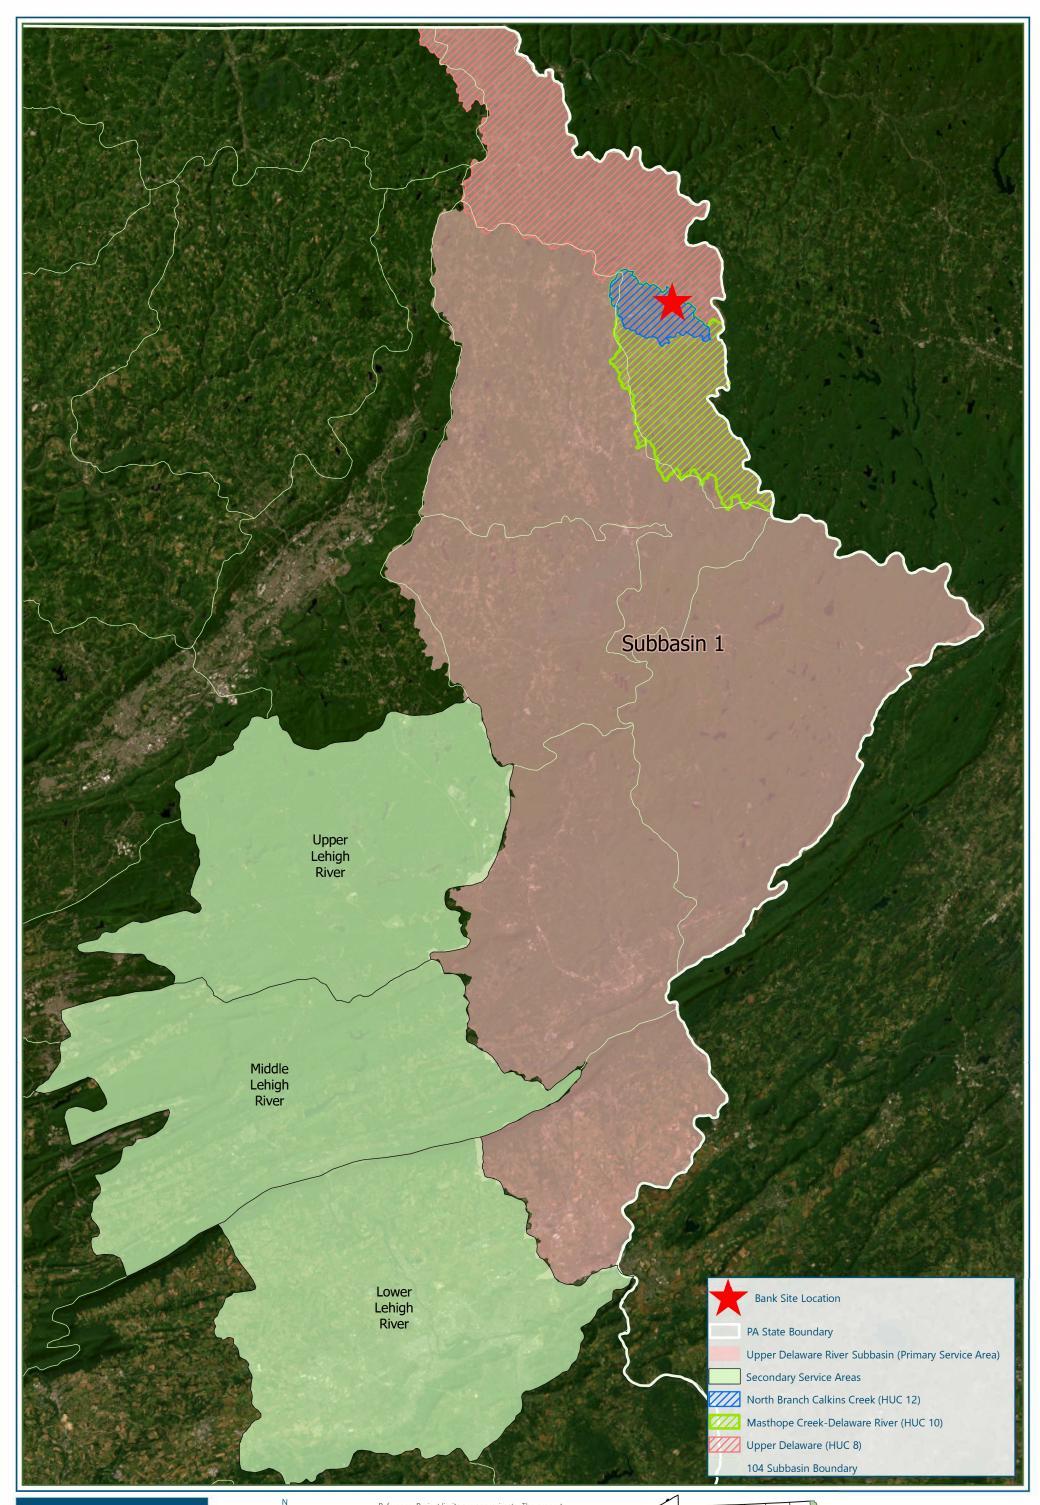

Wayne County, PA 75.3347°W 41.2316°N

<u>Reference:</u> Project limits are approximate. The property boundaries depicted on this map have not been surveyed and are for prospect assessment purposes only. This information is not to be used as final legal boundaries. <u>Data Source:</u> XXXX <u>Spatial Reference:</u> NAD 1983 StatePlane Pennsylvania North FIPS 3701 Feet <u>Date Exported:</u> 10/28/2024 <u>Project Number:</u> #####

Cartographer: hrauh | POC: XXXX | Path: R\Resgis\Projects\PA\103227\_Subbasin\_1\PRO\3\_Permitting\103227\_Sunny\_Brook\_MB\_Figures\Ragapple MSP Maps.aprx | Layout: Figure 1A Service Area Map