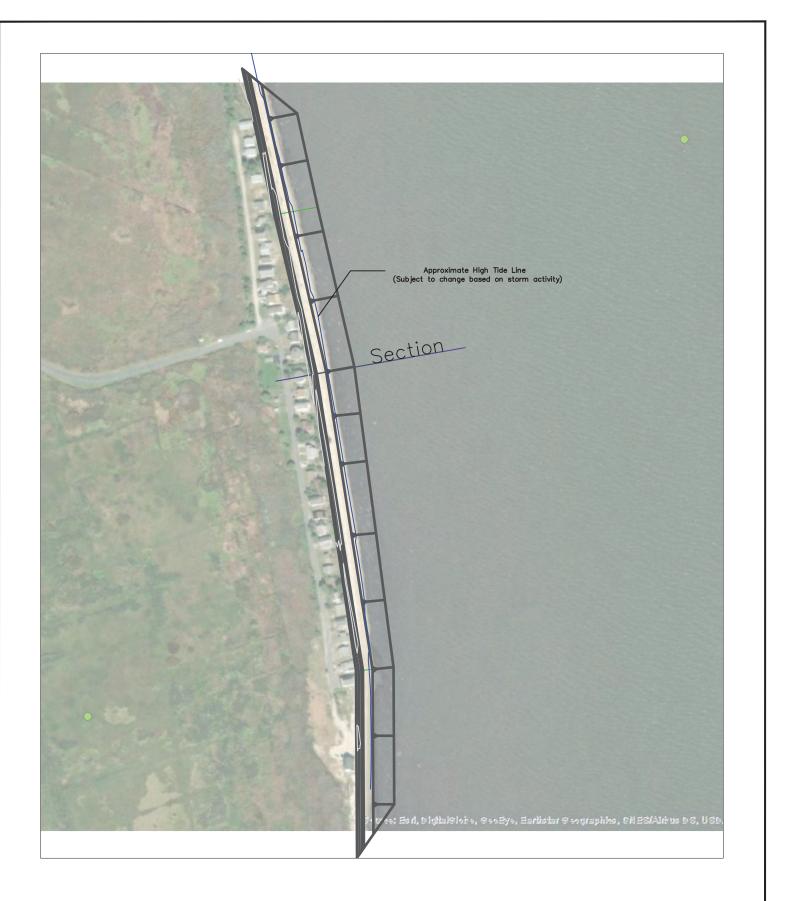

| Scale: 1" = 500' | Date: 01/05/23  | ľ |
|------------------|-----------------|---|
| Designed by:     | J. Faries, P.E. |   |
| Drawn by:        | J. Faries, P.E. |   |
| Checked by:      | K. Bergin       |   |
| Sheet No.        | 6 of 10         |   |

Kent County Bay Beach Truck Fill Permit Plans

> COASTAL KENT COUNTY, DELAWARE

Division of Watershed Stewardship Shoreline and Waterway Section Dover Office 285 Beiser Blvd. Dover DE, 19904 Phone: (302) 739 - 9921