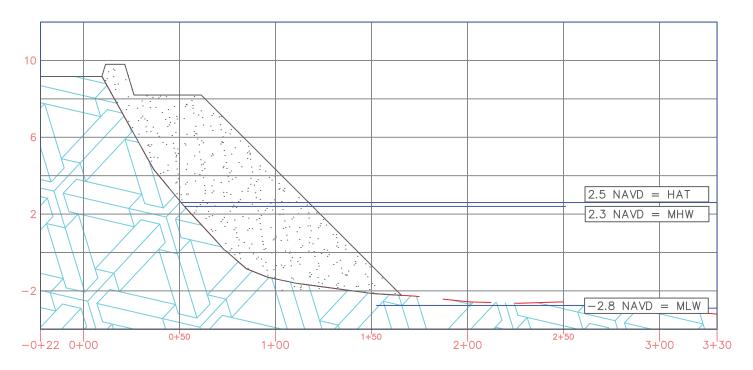

SCALE: H: 1" = 50'V: 1" = 5'

| Scale:As Shown D | Date: 01/05/23 | Kent County Bay Beach Truck Fill | -           |                                                 | Dover Office<br>285 Beiser Blvd.           |
|------------------|----------------|----------------------------------|-------------|-------------------------------------------------|--------------------------------------------|
| Designed by: J.  | Faries, P.E.   | Permit Plans                     |             | DELAWARE DEPARTMENT OF<br>NATURAL RESOURCES AND | Dover DE, 19904<br>Phone: (302) 739 – 9921 |
| Drawn by: J.     | Faries, P.E.   | i ci int i tans                  |             | ENVIRONMENTAL CONTROL                           | · · /                                      |
| Checked by: K.   | Bergin         | COASTAL                          |             |                                                 | Lewes Office<br>901 Pilottown Rd           |
|                  |                |                                  | Division of | Watershed Stewardship                           | Lewes DE, 19958                            |
| Sheet No. 4      | of 10          | KENT COUNTY, DELAWARE            |             | and Waterway Section                            | Phone:(302) 855 - 7290                     |