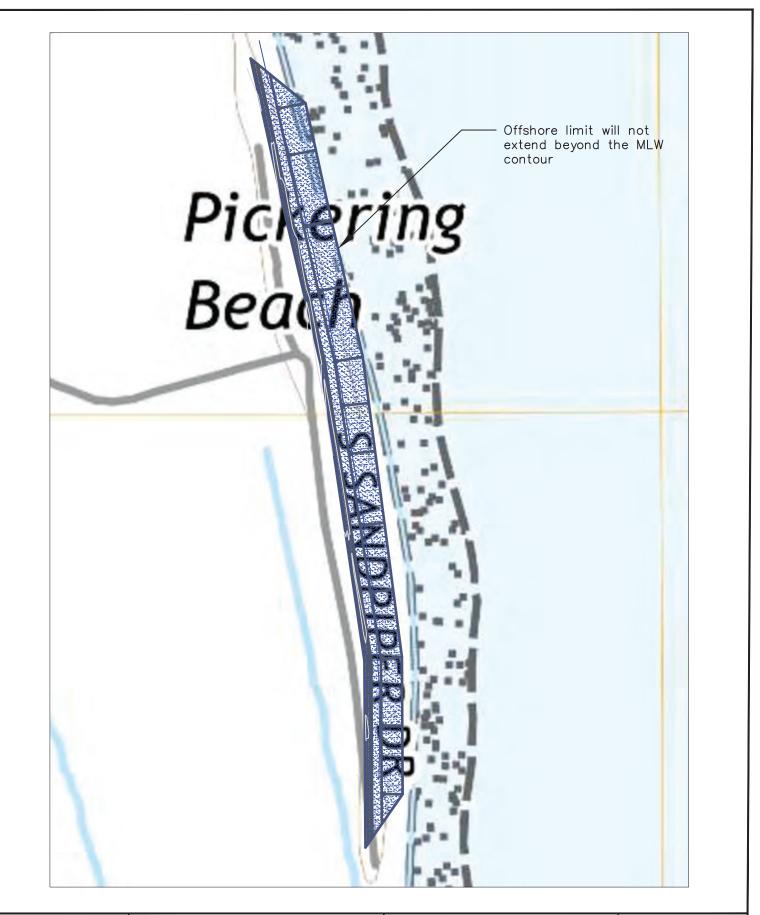

| Scale:1" = 500' | Date: 01/05/23  | V |
|-----------------|-----------------|---|
| Designed by:    | J. Faries, P.E. |   |
| Drawn by:       | J. Faries, P.E. |   |
| Checked by:     | K. Bergin       |   |
| Sheet No.       | 2 of 10         |   |

Cent County Bay Beach Truck Fill Permit Plans

COASTAL

KENT COUNTY, DELAWARE

Division of Watershed Stewardship Shoreline and Waterway Section

AWARE DEPARTMENT OF

Dover Office 285 Beiser Blvd. Dover DE, 19904 Phone: (302) 739 - 9921