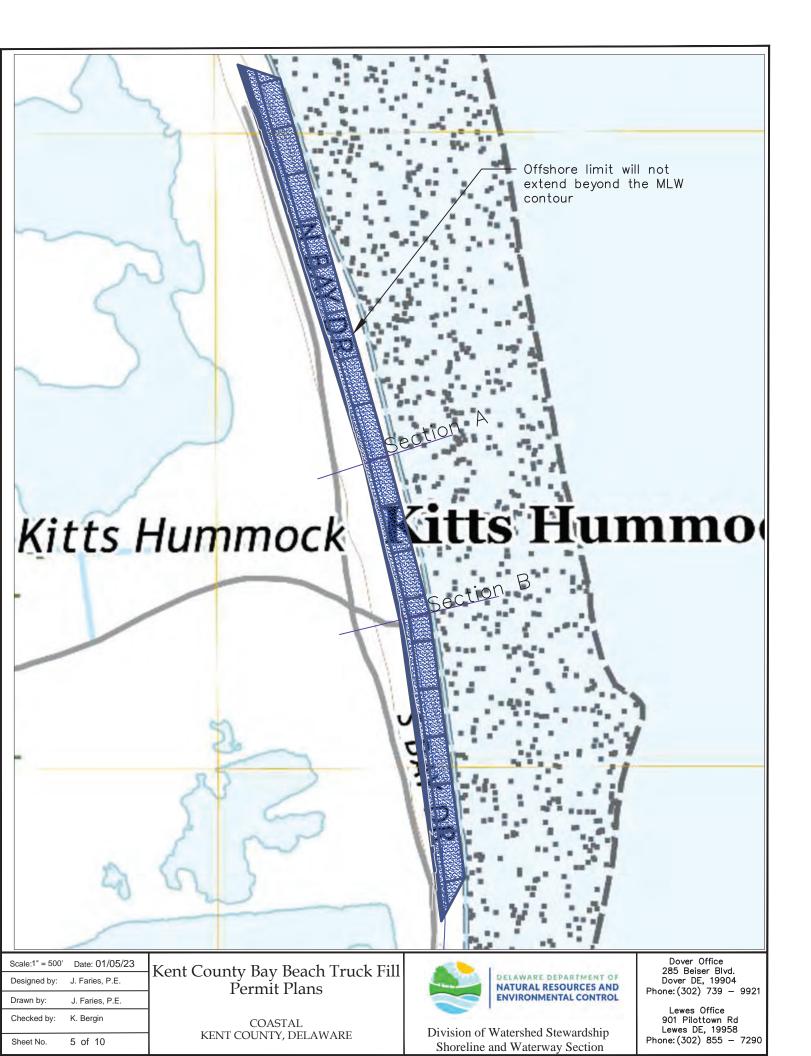

| Scale: 1" = 500' | Date: 01/05/23  | ľ |
|------------------|-----------------|---|
| Designed by:     | J. Faries, P.E. |   |
| Drawn by:        | J. Faries, P.E. |   |
| Checked by:      | K. Bergin       |   |
| Sheet No.        | 6 of 10         |   |

Kent County Bay Beach Truck Fill Permit Plans

> COASTAL KENT COUNTY, DELAWARE

Division of Watershed Stewardship Shoreline and Waterway Section Dover Office 285 Beiser Blvd. Dover DE, 19904 Phone: (302) 739 - 9921