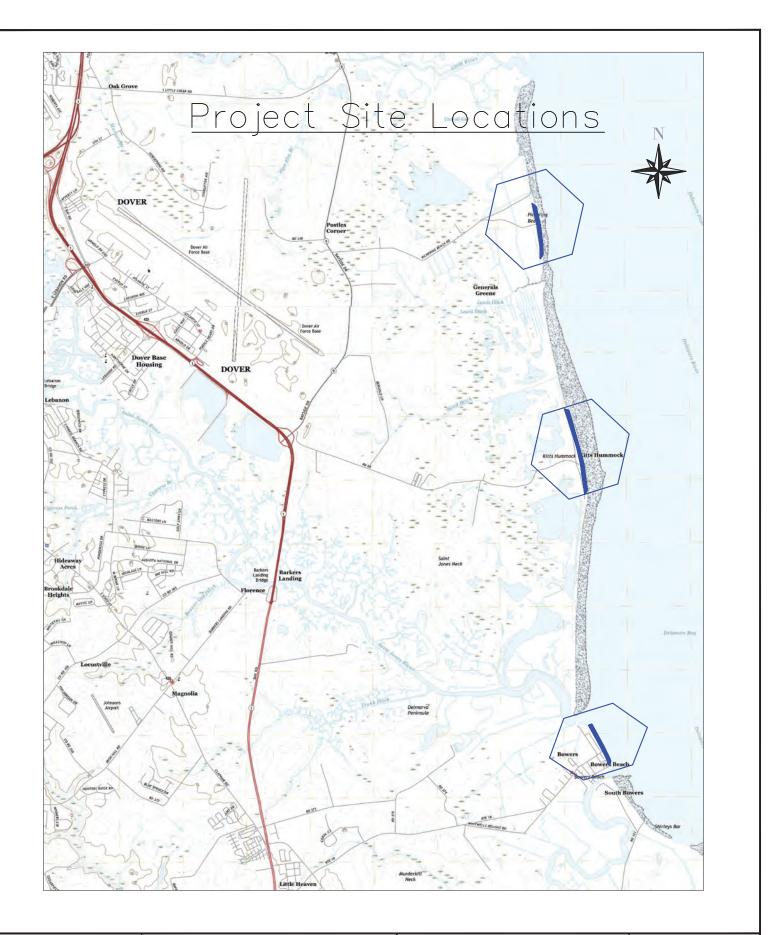

| Scale:1"=5000' | Date: 01/05/23  | Kent County Bay Beach Truck F |  |
|----------------|-----------------|-------------------------------|--|
| Designed by:   | N/A             | Permit Plans                  |  |
| Drawn by:      | J. Faries, P.E. |                               |  |
| Checked by:    | K. Bergin       | COASTAL                       |  |
| Sheet No.      | 1 of 10         | KENT COUNTY, DELAWARE         |  |

Division of Watershed Stewardship Shoreline and Waterway Section Dover Office 285 Beiser Blvd. Dover DE, 19904 Phone: (302) 739 - 9921

Lewes Office 901 Pilottown Rd Lewes DE, 19958 Phone:(302) 855 - 7290