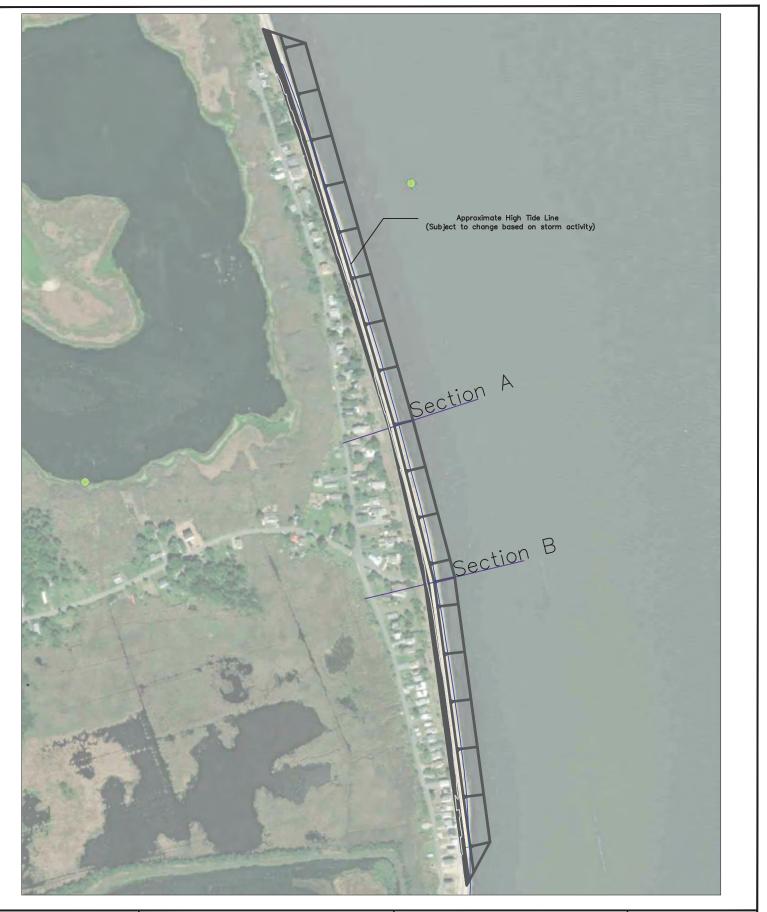

| Scale: 1" = 500' | Date: 01/05/23  | ľ |
|------------------|-----------------|---|
| Designed by:     | J. Faries, P.E. |   |
| Drawn by:        | J. Faries, P.E. |   |
| Checked by:      | K. Bergin       |   |
| Sheet No.        | 6 of 10         |   |

Kent County Bay Beach Truck Fill Permit Plans

> COASTAL KENT COUNTY, DELAWARE

Division of Watershed Stewardship Shoreline and Waterway Section Dover Office 285 Beiser Blvd. Dover DE, 19904 Phone: (302) 739 - 9921