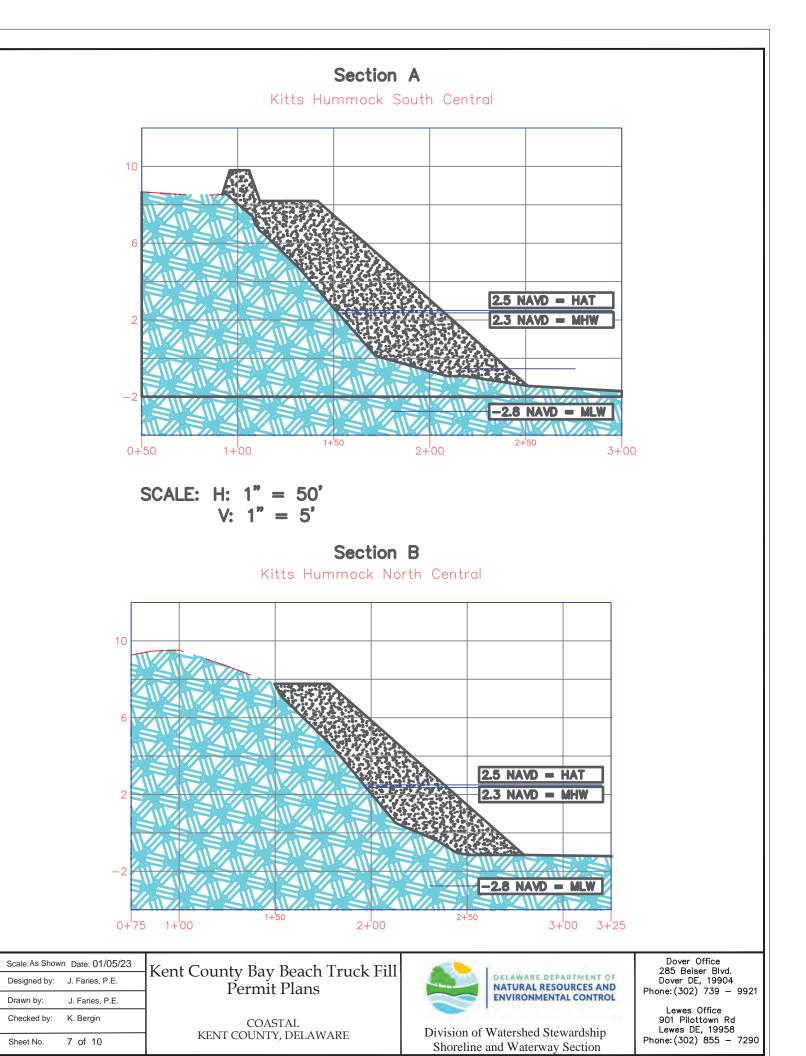

SCALE: H: 1" = 50'V: 1" = 5'

| Scale:As Shown D | Date: 01/05/23 | Kent County Bay Beach Truck Fill | -           |                                                 | Dover Office<br>285 Beiser Blvd.           |
|------------------|----------------|----------------------------------|-------------|-------------------------------------------------|--------------------------------------------|
| Designed by: J.  | Faries, P.E.   | Permit Plans                     |             | DELAWARE DEPARTMENT OF<br>NATURAL RESOURCES AND | Dover DE, 19904<br>Phone: (302) 739 – 9921 |
| Drawn by: J.     | Faries, P.E.   | i ci int i tans                  |             | ENVIRONMENTAL CONTROL                           | · · /                                      |
| Checked by: K.   | Bergin         | COASTAL                          |             |                                                 | Lewes Office<br>901 Pilottown Rd           |
|                  |                |                                  | Division of | Watershed Stewardship                           | Lewes DE, 19958                            |
| Sheet No. 4      | of 10          | KENT COUNTY, DELAWARE            |             | and Waterway Section                            | Phone:(302) 855 - 7290                     |