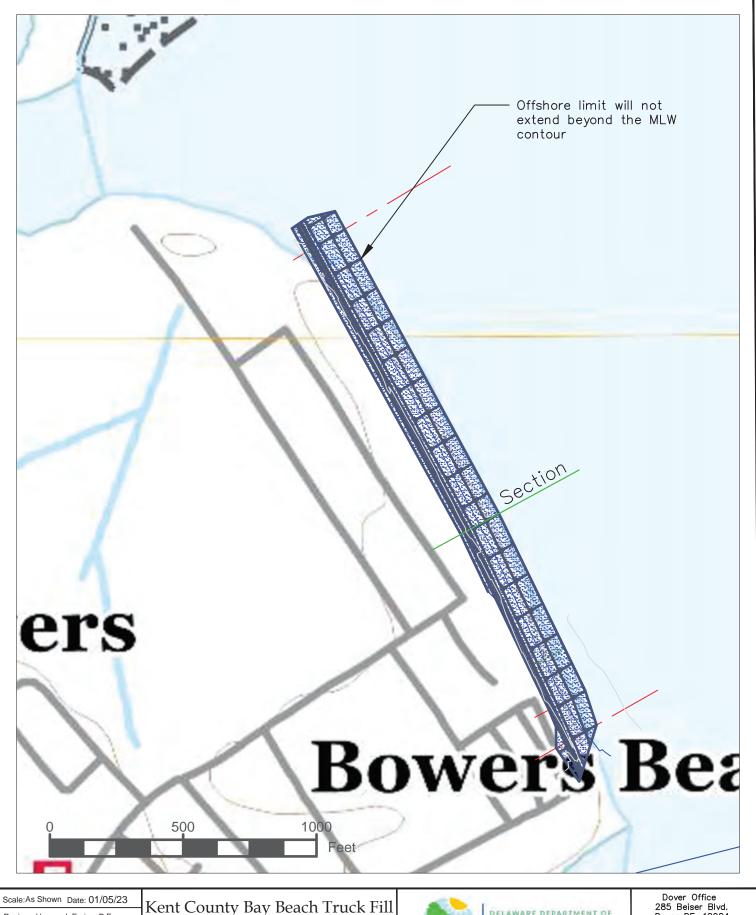

Lewes Office 901 Pilottown Rd Lewes DE, 19958 Phone:(302) 855 - 7290

J. Faries, P.E. Designed by: Drawn by: J. Faries, P.E. K. Bergin Checked by: Sheet No. 8 of 10

Kent County Bay Beach Truck Fill Permit Plans

COASTAL KENT COUNTY, DELAWARE

Division of Watershed Stewardship Shoreline and Waterway Section

Dover Office 285 Beiser Blvd. Dover DE, 19904 Phone: (302) 739 – 9921

Lewes Office 901 Pilottown Rd Lewes DE, 19958 Phone: (302) 855 - 7290