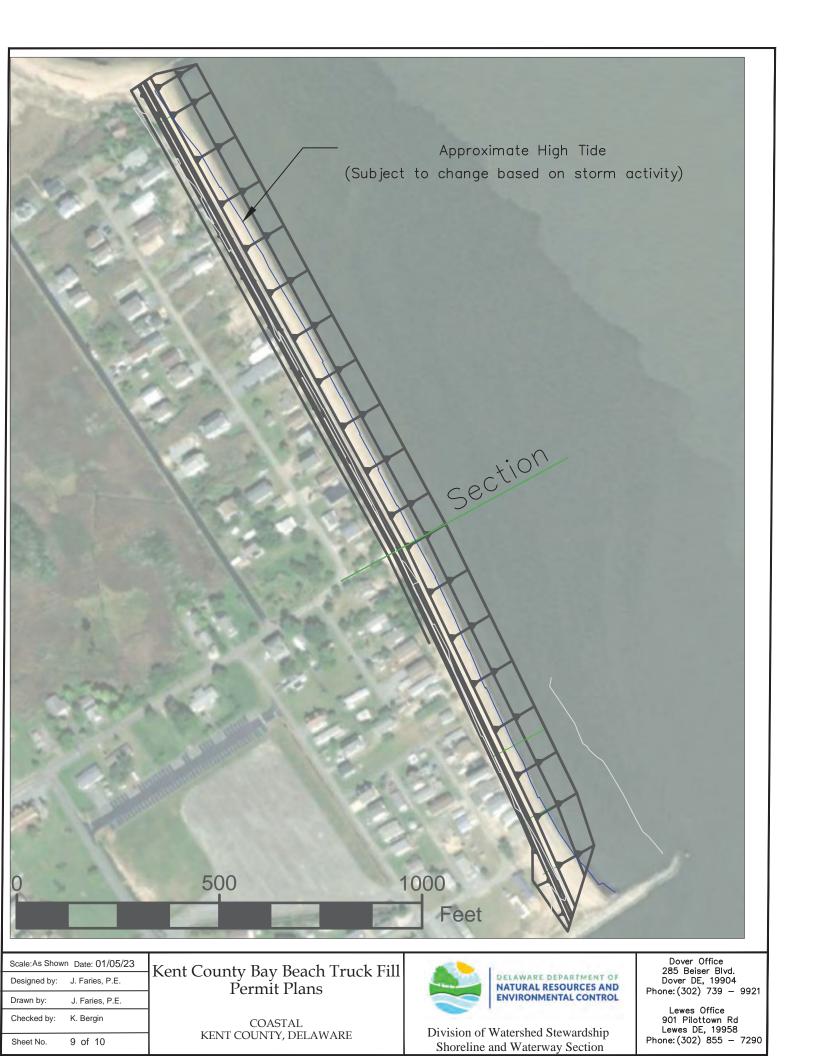

Lewes Office 901 Pilottown Rd Lewes DE, 19958 Phone:(302) 855 - 7290

J. Faries, P.E. Designed by: Drawn by: J. Faries, P.E. K. Bergin Checked by: Sheet No. 8 of 10

Kent County Bay Beach Truck Fill Permit Plans

COASTAL KENT COUNTY, DELAWARE

Division of Watershed Stewardship Shoreline and Waterway Section

Dover Office 285 Beiser Blvd. Dover DE, 19904 Phone: (302) 739 – 9921

Lewes Office 901 Pilottown Rd Lewes DE, 19958 Phone: (302) 855 - 7290